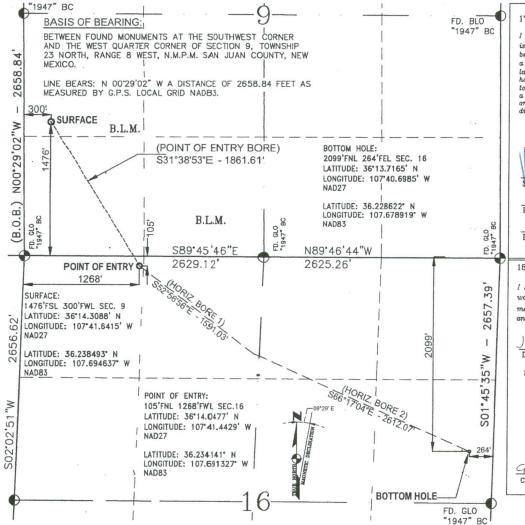

### X AMENDED REPORT As-Drilled Plat

## WELL LOCATION AND ACREAGE DEDICATION PLAT

| <sup>1</sup> API Number <sup>2</sup> Pool Code<br>30-045-35847 47540 |                                              |                            |       |         |                           | °Pool Name NAGEEZI GALLUP |               |                        |                   |               |      |  |
|----------------------------------------------------------------------|----------------------------------------------|----------------------------|-------|---------|---------------------------|---------------------------|---------------|------------------------|-------------------|---------------|------|--|
| <sup>4</sup> Property Co                                             | <sup>4</sup> Property Code <sup>5</sup> Prop |                            |       |         |                           | operty Name               |               |                        |                   | 6 Well Number |      |  |
| 317282                                                               | 2                                            | HEROS 2308 09L COM #4H     |       |         |                           |                           |               |                        |                   |               |      |  |
| 7 OGRID No                                                           |                                              | <sup>6</sup> Operator Name |       |         |                           |                           |               | <sup>9</sup> Elevation |                   |               |      |  |
| 289408                                                               | LOGOS OPERATING, LLC                         |                            |       |         | LOGOS OPERATING, LLC 6913 |                           |               |                        |                   |               |      |  |
| 10 Surface Location                                                  |                                              |                            |       |         |                           |                           |               |                        |                   |               |      |  |
| UL or lot no.                                                        | Section                                      | Township                   | Range | Lot Idn | Feet from the             | North/South line          | Feet from the | East/We                | est line   County |               |      |  |
| L                                                                    | 9                                            | 23-N                       | 8-W   |         | 1476                      | SOUTH                     | 300           | WES                    | ST                | SAN           | JUAN |  |

<sup>11</sup> Bottom Hole Location If Different From Surface UL or lot no. Lot Idn Feet from the North/South line Feet from the East/West line Section Township Range County 2099 **EAST** SAN JUAN H 16 23-N 8-W NORTH 264 2 Dedicated Acres Joint or Infill 14 Consolidation Code 16 Order No. Sec. 9 S/2; Sec. 16 N/2 R-14783 640 acres

NO ALLOWABLE WILL BE ASSIGNED TO THIS COMPLETION UNTIL ALL INTERESTS HAVE BEEN CONSOLIDATED OR A NON-STANDARD UNIT HAS BEEN APPROVED BY THE DIVISION FD. BLO 16