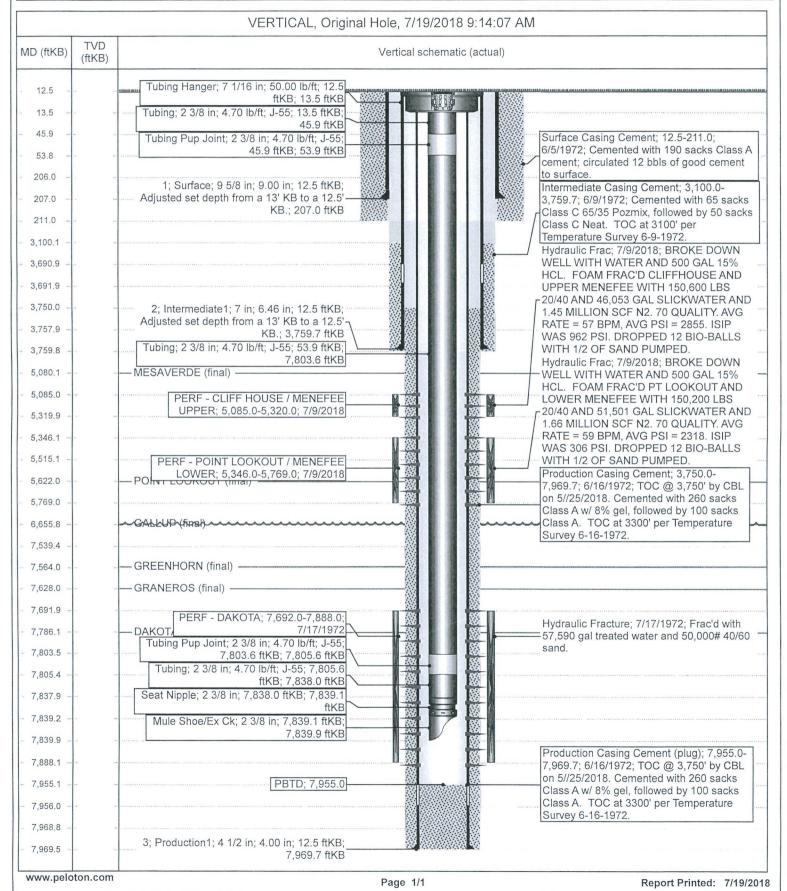

## Current Schematic

Well Name: SAN JUAN 28-6 UNIT #164

| API/UWI<br>3003920479          | Surface Legal Location<br>034-028N-006W-M | Field Name<br>BASIN DAKOTA ( | PRORATED GAS)             | License No. |                  | State/Province<br>NEW MEXICO |                | Well Configuration Type VERTICAL |
|--------------------------------|-------------------------------------------|------------------------------|---------------------------|-------------|------------------|------------------------------|----------------|----------------------------------|
| Ground Elevation (ft) 6,684.00 | Original KB/RT Elevation (ft) 6,696.50    |                              | KB-Ground Distar<br>12.50 | nce (ft)    | KB-Casing Flange | e Distance (ft)              | KB-Tubing Hang | ger Distance (ft)                |