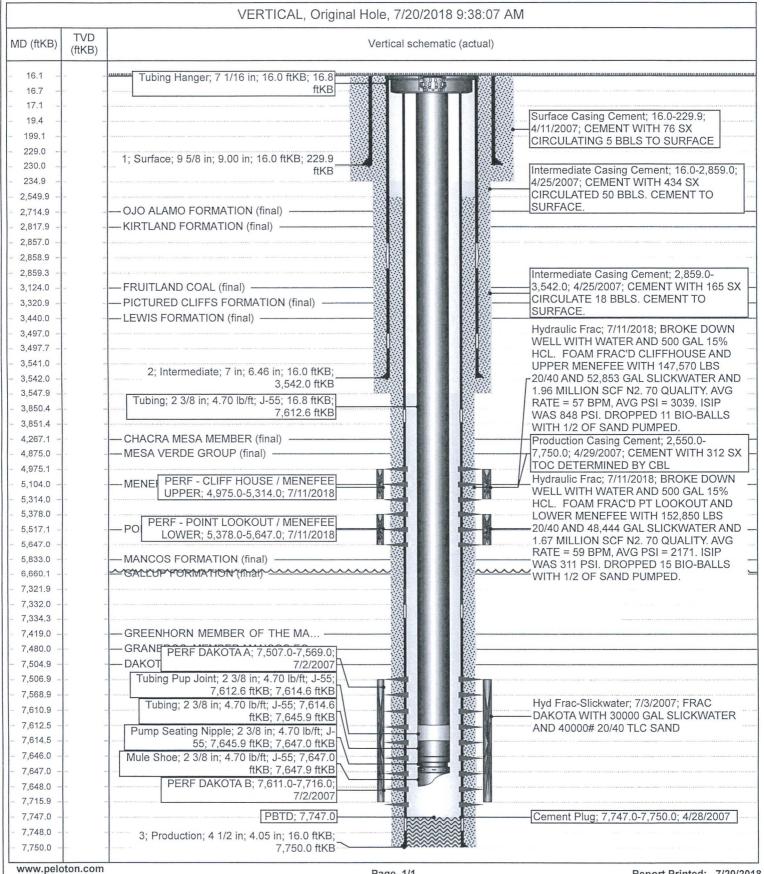

## **Current Schematic**

Well Name: SAN JUAN 27-5 UNIT #163E

|                                   | Surface Legal Location<br>018-027N-005W-K | Field Name<br>BASIN DAKOTA (PRORATED GAS) |                            |         |                  |                 |                | Well Configuration Type VERTICAL |
|-----------------------------------|-------------------------------------------|-------------------------------------------|----------------------------|---------|------------------|-----------------|----------------|----------------------------------|
| Ground Elevation (ft)<br>6,557.00 | Original KB/RT Elevation (ft) 6,573.00    |                                           | KB-Ground Distant<br>16.00 | ce (ft) | KB-Casing Flange | e Distance (ft) | KB-Tubing Hang | er Distance (ft)                 |