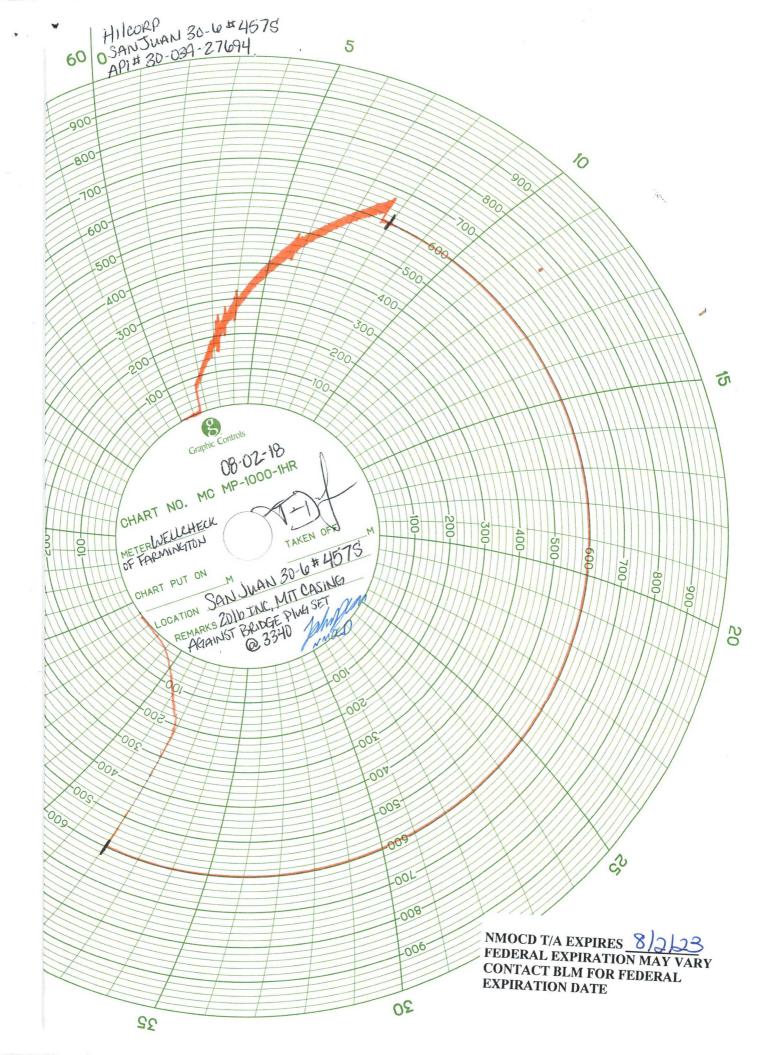

## UNITED STATES DEPARTMENT OF THE INTERIOR BUREAU OF LAND MANAGEMENT

FORM APPROVED OMB No. 1004-0137 Expires: July 31, 2010

AUG 0 3 2018 5. Lease Serial No. NIMICE DOD 711

|                                                                |                                                                                        | AUU U                                      | 2 (010                                               | VISTUOUT 11            |  |
|----------------------------------------------------------------|----------------------------------------------------------------------------------------|--------------------------------------------|------------------------------------------------------|------------------------|--|
| Do not use                                                     | DRY NOTICES AND REPORT<br>this form for proposals to di<br>well. Use Form 3160-3 (APD) | rill or to re-enter                        | - 110 #100                                           | Name                   |  |
| SUI                                                            | BMIT IN TRIPLICATE - Other instructi                                                   | 7. If Unit of CA/Agreement, 1              | Name and/or No.                                      |                        |  |
| . Type of Well Oil Well X                                      | Gas Well Other                                                                         | 8. Well Name and No.                       | 8. Well Name and No. San Juan 30-6 Unit 457S         |                        |  |
| 2. Name of Operator                                            |                                                                                        | 9. API Well No.                            | 9. API Well No.                                      |                        |  |
| 3a. Address                                                    | Hilcorp Energy Company                                                                 |                                            | 30-039-27694  10. Field and Pool or Exploratory Area |                        |  |
| 382 Road 3100, Aztec, N                                        |                                                                                        | Phone No. (include area <b>505-599-340</b> |                                                      | Basin Fruitland Coal   |  |
| 4. Location of Well (Footage, Sec., T.,R<br>Surface Unit F (SE | .,M., or Survey Description) ENW) 1340'FNL & 2340' FWL,                                | Sec. 19, T30N, R                           | 11. Country or Parish, State Rio Arriba              | , New Mexico           |  |
| 12. CHECK T                                                    | HE APPROPRIATE BOX(ES) TO                                                              | INDICATE NATURE                            | OF NOTICE, REPORT OR OTH                             | IER DATA               |  |
| TYPE OF SUBMISSION                                             | TYPE OF ACTION                                                                         |                                            |                                                      |                        |  |
| Notice of Intent                                               | Acidize                                                                                | Deepen                                     | Production (Start/Resume)                            | Water Shut-Off         |  |
|                                                                | Alter Casing                                                                           | Fracture Treat                             | Reclamation                                          | Well Integrity         |  |
| X Subsequent Report                                            | Casing Repair                                                                          | New Construction                           | Recomplete                                           | X Other MIT            |  |
| \$                                                             | Change Plans                                                                           | Plug and Abandon                           | Temporarily Abandon                                  | TA Extension           |  |
| Final Abandonment Notice                                       | Convert to Injection                                                                   | Plug Back                                  | Water Disposal                                       |                        |  |
|                                                                | r Company performed a MIT<br>Please see attached chart.                                | on the subject w                           | ell. PT csg to 600#/30 mins, t                       | est good. Witnessed by |  |
| ACCEPT                                                         |                                                                                        |                                            | CEPTED FOR RECOR                                     | RD                     |  |
|                                                                | RMOGD                                                                                  |                                            | AUG 0 6 2018                                         |                        |  |
|                                                                | JG 67 2018<br>RICT III                                                                 | FARMINGTON FIELD OFFICE                    |                                                      |                        |  |
| 14. I hereby certify that the foregoing is                     | true and correct. Name (Printed/Typed)                                                 |                                            |                                                      |                        |  |
| Tammy Jones                                                    |                                                                                        | Title Ope                                  | Title Operations/Regulatory Technician - Sr.         |                        |  |
| Signature Tammy                                                | Jones                                                                                  | Date                                       | 8/3/201                                              | 8/3/2018               |  |
| 0                                                              | THIS SPACE FOR F                                                                       | EDERAL OR STA                              | ATE OFFICE USE                                       |                        |  |
| Approved by                                                    |                                                                                        |                                            | Title                                                | Date                   |  |