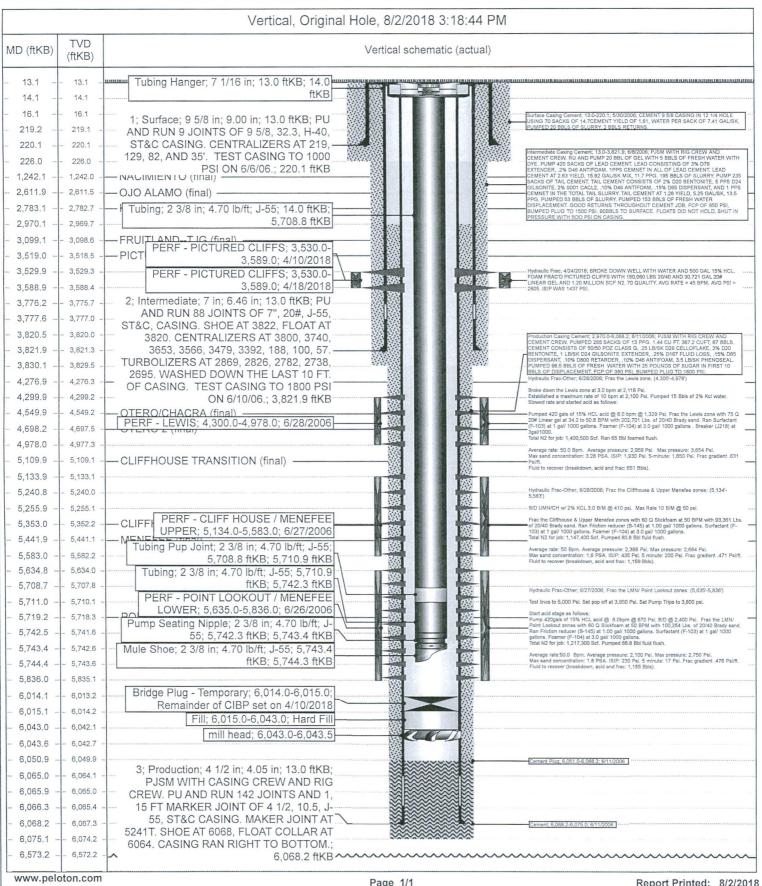

## **Current Schematic**

Well Name: SAN JUAN 29-5 UNIT #17C

| API / UWI<br>3003929465           | Surface Legal Location<br>005-029N-005VV-I | Field Name<br>MV |                         | License No. |                                | State/Province<br>NEW MEXIC |                                | Well Configuration Type<br>Vertical |
|-----------------------------------|--------------------------------------------|------------------|-------------------------|-------------|--------------------------------|-----------------------------|--------------------------------|-------------------------------------|
| Ground Elevation (ft)<br>6.573.00 | Original KB/RT Elevation (ft)              |                  | KB-Ground Distance (ft) |             | KB-Casing Flange Distance (ft) |                             | KB-Tubing Hanger Distance (ft) |                                     |