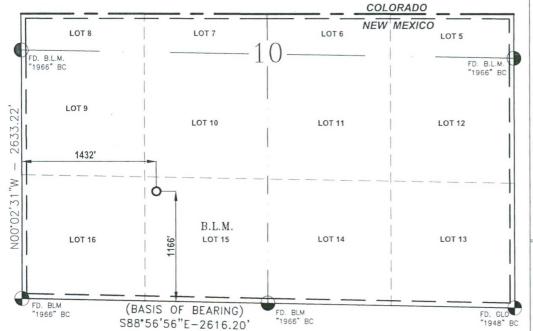

## WELL LOCATION AND ACREAGE DEDICATION PLAT

| <sup>1</sup> API Number<br>30-045-11491 |                            |                            |  |  |
|-----------------------------------------|----------------------------|----------------------------|--|--|
| <sup>4</sup> Property Code              | <sup>5</sup> Property Nan  | e <sup>6</sup> Well Number |  |  |
| 318718                                  | SAN JUAN 32-9 UNIT         |                            |  |  |
| <sup>7</sup> OGRID No.                  | <sup>8</sup> Operator Name |                            |  |  |
| 372171                                  | HILCORP ENERGY COMPANY     |                            |  |  |

<sup>10</sup> Surface Location

| UL or lot no.   Section   Township   Range   Lot Idn   Feet | om the North/South line   Feet from the   East/West line   County |
|-------------------------------------------------------------|-------------------------------------------------------------------|
| N 10 32-N 9-W 15 1                                          | 66 SOUTH 1432 WEST SAN JUAN                                       |

LATITUDE: 36.994909° N LONGITUDE: 107.771040° W NAD83 BASIS OF BEARING:

BETWEEN FOUND MONUMENTS AT THE SOUTHWEST CORNER AND THE SOUTH QUARTER CORNER OF SECTION 10, TOWNSHIP 32 NORTH, RANGE 9 WEST, N.M.P.M. SAN JUAN COUNTY, NEW MEXICO.

LINE BEARS: S 88'56'56" E A DISTANCE OF 2616.20 FEET AS MEASURED BY G.P.S. LOCAL GRID NADB3.