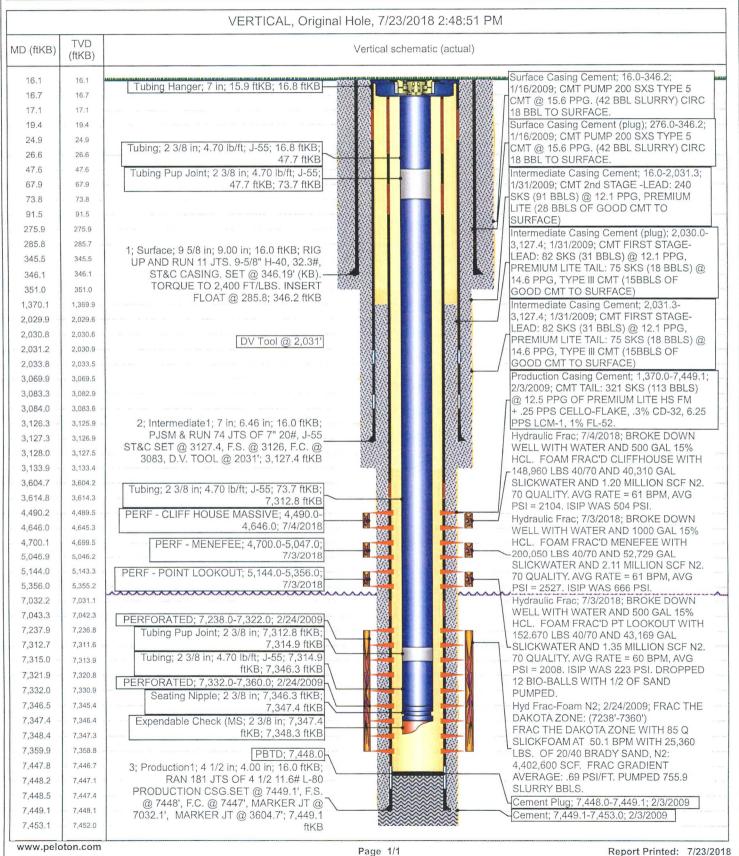

false, fictitious or fraudulent statements or representations as to any matter within its jurisdiction.

Sunray F 1G 30-045-34742 Recomplete Sundry

**6/21/2018:** MIRU. N/D WH. N/U KILL SPOOL & BOP STACK. R/U WELLCHECK, PT – TEST GOOD. LOWER TBG STRING, TAG 7' FILL ON BTM F/7441' TO 7448' (PBTD). R/U TUBOSCOPE TBG SCANNER, SCAN & STRAP 2.375" TBG OUT OF HOLE. P/U & TIH W/3.75" MILL & 4.5 CSG SCRAPER. TIH T/5500'. TOH, STANDBACK 2.375" TBG, L.D MILL & SCRAPER. SWSI. SDFN.

**6/22/2018:** M/U 4 ½" CIBP AND RUN TOOL AND TIH ON 2-3/8" PROD TBG. SET CIBP, TOP @ 5400'. RELEASE RUN TOOL. N/D BOP, N/U FRAC STACK. PT- TEST GOOD. RDMO @1800hrs ON 6/22/2018.

7/3/2018: RU WL. RIH AND PERFORATE STAGE 1 (PT. LOOKOUT), (45 SELECT FIRE SHOTS, 1 SPF, 0.34 HOLES) AS FOLLOWS: 5356', 5355', 5354', 5353', 5333', 5332', 5331', 5312', 5311', 5310', 5309', 5302', 5301', 5300', 5216', 5215', 5214', 5213', 5212', 5211', 5210', 5209', 5208', 5207', 5206', 5205', 5204', 5203', 5202', 5201', 5200', 5199', 5198', 5188', 5187', 5186', 5185', 5151', 5150', 5149', 5148', 5147', 5146', 5145', 5144'. FOAM FRAC'D PT LOOKOUT WITH 152.670 LBS 40/70 AND 43,169 GAL SLICKWATER AND 1.35 MILLION SCF N2. 70 QUALITY. AVG RATE = 60 BPM, AVG PSI = 2008. ISIP WAS 223 PSI. DROPPED 12 BIO-BALLS WITH 1/2 OF SAND PUMPED. RIH AND SET FRAC PLUG @ 5120'. PERFORATE STAGE 2, (MENEFEE), (45 SELECT FIRE SHOTS, 1 SPF, 0.34 HOLES) AS FOLLOWS: 5047', 5046', 5045', 5044', 5043', 5042', 4990', 4989', 4988', 4966', 4965', 4964', 4957', 4956', 4955', 4954', 4854', 4853', 4852', 4851', 4850', 4840', 4839', 4838', 4837', 4836', 4811', 4810', 4809', 4808', 4784', 4783', 4782', 4751', 4750', 4749', 4748', 4723', 4722', 4721', 4720', 4719', 4702', 4701', 4700'. FOAM FRAC'D MENEFEE WITH 200,050 LBS 40/70 AND 52,729 GAL SLICKWATER AND 2.11 MILLION SCF N2. 70 QUALITY. AVG RATE = 61 BPM, AVG PSI = 2527. ISIP WAS 666 PSI. SIW. SL. SDFN.

**7/4/2018:** R/U WL. RIH AND SET FRAC PLUG @ 4670'. PERFORATE STAGE 3, (CLIFFHOUSE), (45 SELECT FIRE SHOTS, 1 SPF, 0.34 HOLES) AS FOLLOWS: 4646', 4645', 4644', 4643', 4642', 4636', 4635', 4634', 4633', 4632', 4616', 4615', 4614', 4613', 4612', 4596', 4595', 4594', 4593, 4582', 4581', 4580', 4579', 4558', 4557', 4556', 4550', 4549', 4548', 4547', 4546', 4530', 4529', 4528', 4527', 4526', 4525', 4524', 4496', 4495', 4494', 4493', 4492', 4491', 4490. FOAM FRAC'D CLIFFHOUSE WITH 148,960 LBS 40/70 AND 40,310 GAL SLICKWATER AND 1.20 MILLION SCF N2. 70 QUALITY. AVG RATE = 61 BPM, AVG PSI = 2104. ISIP WAS 504 PSI. RIH AND SET CBP. BLEED OFF, PLUG HOLDING. RDMO WL @ 100hrs ON 7/4/2018.

**7/5/2018:** MIRU. N/D FRAC STACK. N/U BOP. N/U WASHINGTON HEAD. M/U 3 7/8" MILL AND TIH ON 2 3/8" TBG. TAG CBP @ 4283' SWVL UP – UNLOAD HOLE W/AIR. BRING ON MIST – DRLG CBP F/4283' TO 4308. CIRC UNTIL SAND CLEANED UP. SWI. SL. SDFN.

**7/6/2018:** TIH W/3 7/8" MILL F/4308' TAG CBP #1 @ 4670' SWVL UP, BRING ON AIR MIST, DRLG FRAC PLUG #1 F/4670' TO 4672'. TIH AND TAG PLUG REMNANTS AND SAND @ 5100'. SWVL UP AND BRING ON AIR MIST. CLEAN OUT TO FRAC PLUG #2 @ 5120', DRLG OUT CBP F/5120' TO 5122'. SWVL DN. TOH T/4360'. SWI. SL. SDFN.

**7/7/2018:** TIH F/4360' TAG @ 5347. SWVL UP AND BRING ON AIR MIST. C/O F/5347' TO CIBP @ 5407'. DRL OUT CIBP T/5409'. CIRC CLEAN. SWVL DOWN. TIH W/MILL, TAG @ 7418'. SWVL UP. BRING ON AIR MIST, C/O PLG REMANTS AND STAD T/7448' PBTD. SWI. SL. SDFN.

**7/8/2018:** TOH W/20 JTS, L/D MILLING BHA. M/U 2 3/8" PROD TBG AND TIH W/245 JTS OF 2 3/8". 4.7# J-55 TBG. LND TBG, EOT @ 7348'. TOP SN @ 7346'. N/D BOP. N/U WH AND FLO TREE. SW. RDMO @ 1500hrs ON 7/8/2018.

## **Current Schematic**

Well Name: SUNRAY F #1G

| API/UWI<br>3004534742             | Surface Legal Location<br>026-030N-010W-H | Field Name<br>BASIN DAKOTA | License No. |                             | State/Province NEW MEXICO |                            | Well Configuration Type VERTICAL |
|-----------------------------------|-------------------------------------------|----------------------------|-------------|-----------------------------|---------------------------|----------------------------|----------------------------------|
| Ground Elevation (ft)<br>6,289.00 | Original KB/RT Elevation (ft) 6,305.00    | KB-Ground Distar<br>16.00  |             | KB-Casing Flang<br>6,289.00 |                           | KB-Tubing Hang<br>6,291.00 | ger Distance (ft)                |