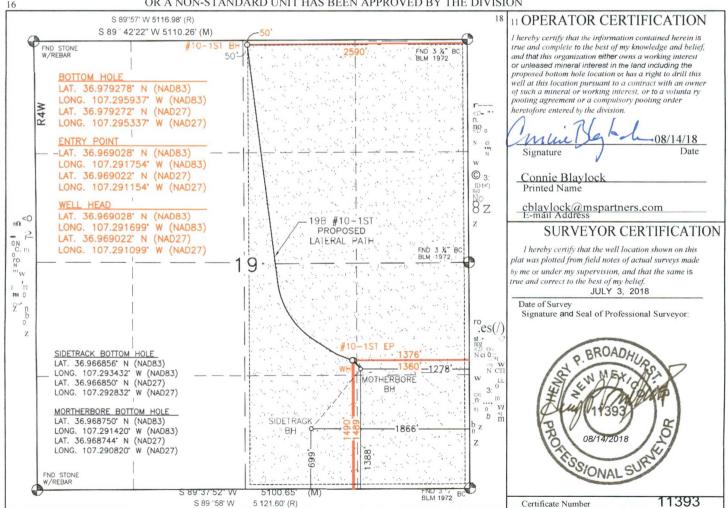

### WELL LOCATION AND ACREAGE DEDICATION PLAT

| 'API Number<br>30-039-27565 | <sup>2</sup> Pool Code<br>71599 | <sup>3</sup> Pool Name  BASIN DAKOTA |  |  |  |
|-----------------------------|---------------------------------|--------------------------------------|--|--|--|
| Property Code               | <sup>5</sup> Property Name      | <sup>6</sup> Well Number             |  |  |  |
| 314447                      | CARRACAS 19B                    | 10-1ST                               |  |  |  |
| OGRID No.                   | <sup>8</sup> Operator Name      |                                      |  |  |  |
| 370292                      | SOUTHLAND ROYALTY CO., LLC      | 7369'                                |  |  |  |

<sup>10</sup> Surface Location

|               |         |          |       |         | 13 042 1 04 0 0 | 110 0 0 0 10 11  |               |                |            |
|---------------|---------|----------|-------|---------|-----------------|------------------|---------------|----------------|------------|
| UL or lot no. | Section | Township | Range | Lot Idn | Feet from the   | North/South line | Feet from the | East/West line | County     |
| J             | 19      | 32N      | 4W    |         | 1489'           | SOUTH            | 1360          | EAST           | RIO ARRIBA |

11 Bottom Hole Location If Different From Surface

|               |          |          | Docc        | om more | Docucion 1.        | Difference 110   | Jiii Duilacc            |                |            |
|---------------|----------|----------|-------------|---------|--------------------|------------------|-------------------------|----------------|------------|
| UL or lot no. | Section  | Township | Range       | Lot Idn | Feet from the      | North/South line | Feet from the           | East/West line | County     |
| В             | 19       | 32N      | 4W          |         | 50'                | NORTH            | 2590'                   | EAST           | RIO ARRIBA |
|               | SEC. 19  |          | 13 Joint or | Infill  | 14 Consolidation C | Code             | <sup>15</sup> Order No. |                |            |
| 020.          | OU HOILE |          |             |         |                    |                  | R-13119                 |                |            |

NO ALLOWABLE WILL BE ASSIGNED TO THIS COMPLETION UNTIL ALL INTERESTS HAVE BEEN CONSOLIDATED
OR A NON-STANDARD UNIT HAS APPROVED BY THE DIVISION