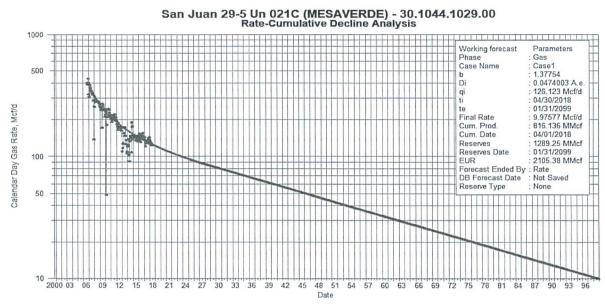

## San Juan 29-5 Unit 21C Subtraction Allocation

Base formation is the Mesaverde and the added formation to be commingled is the Pictured Cliffs. The subtraction method applies an average monthly production forecast to the base formation using historic production. All production from this well exceding the forecast will be allocated to the new formation. Oil production will be allocated based on average formation yields from offset wells.

| Formation | Yield (bbl/MM) | Remaining Reserves (MMcf) | % Oil Allocation |
|-----------|----------------|---------------------------|------------------|
| MV        | 0.704          | 1289.25                   | 95%              |
| PC        | 0.05           | 957                       | 5%               |