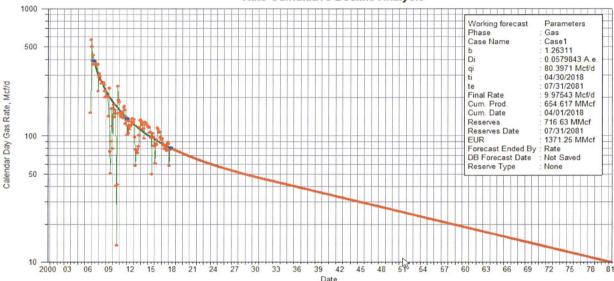

Base formation is the Mesaverde and the added formation to be commingled is the Pictured Cliffs. The subtraction method applies an average monthly production forecast to the base formation using historic production. All production from this well exceding the forecast will be allocated to the new formation. Oil production will be allocated based on average formation yields from offset wells.

> WellComp: San Juan 29-5 Un 010C (MESAVERDE) - 30.1044.1062.00 Rate-Cumulative Decline Analysis

|   | Formation | Yield (bbl/MM) | Remaining Reserves (MMcf) | % Oil Allocation |
|---|-----------|----------------|---------------------------|------------------|
|   | MV        | 1.19           | 716.63                    | 95%              |
| 3 | PC        | 0.05           | 957                       | 5%               |