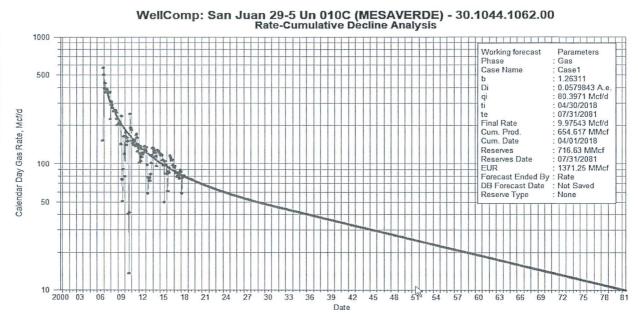

## San Juan 29-5 Unit 10C Subtraction Allocation

Base formation is the Mesaverde and the added formation to be commingled is the Pictured Cliffs. The subtraction method applies an average monthly production forecast to the base formation using historic production. All production from this well exceding the forecast will be allocated to the new formation. Oil production will be allocated based on average formation yields from offset wells.

| Formation | Yield (bbl/MM) | Remaining Reserves (MMcf) | % Oil Allocation |
|-----------|----------------|---------------------------|------------------|
| MV        | 1.19           | 716.63                    | 95%              |
| PC        | 0.05           | 957                       | 5%               |