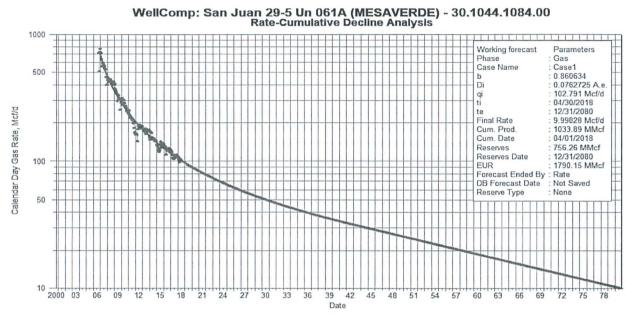

## San Juan 29-5 Unit 61A Subtraction Allocation

Base formation is the Mesaverde and the added formation to be commingled is the Pictured Cliffs. The subtraction method applies an average monthly production forecast to the base formation using historic production. All production from this well exceding the forecast will be allocated to the new formation. Oil production will be allocated based on average formation yields from offset wells.

| Formation | Yield (bbl/MM) | Remaining Reserves (MMcf) | % Oil Allocation |
|-----------|----------------|---------------------------|------------------|
| MV        | 0.698          | 756.26                    | 92%              |
| PC        | 0.05           | 957                       | 8%               |