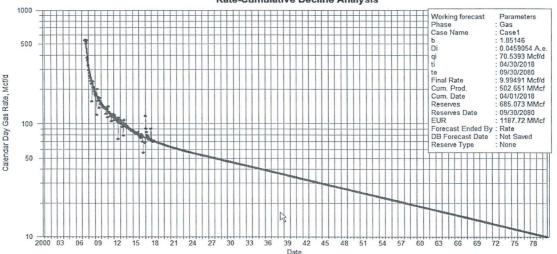

> WellComp: San Juan 27-5 Un 163E (DAKOTA) - 30.1045.0942.00 Rate-Cumulative Decline Analysis

| 33 | Formation | Yield (bbl/MM) | Remaining Reserves (MMcf) | % Oil Allocation |
|----|-----------|----------------|---------------------------|------------------|
| 52 | DK        | 1.373          | 685.07                    | 61%              |
| 42 | MV        | 0.57           | 1053                      | 39%              |