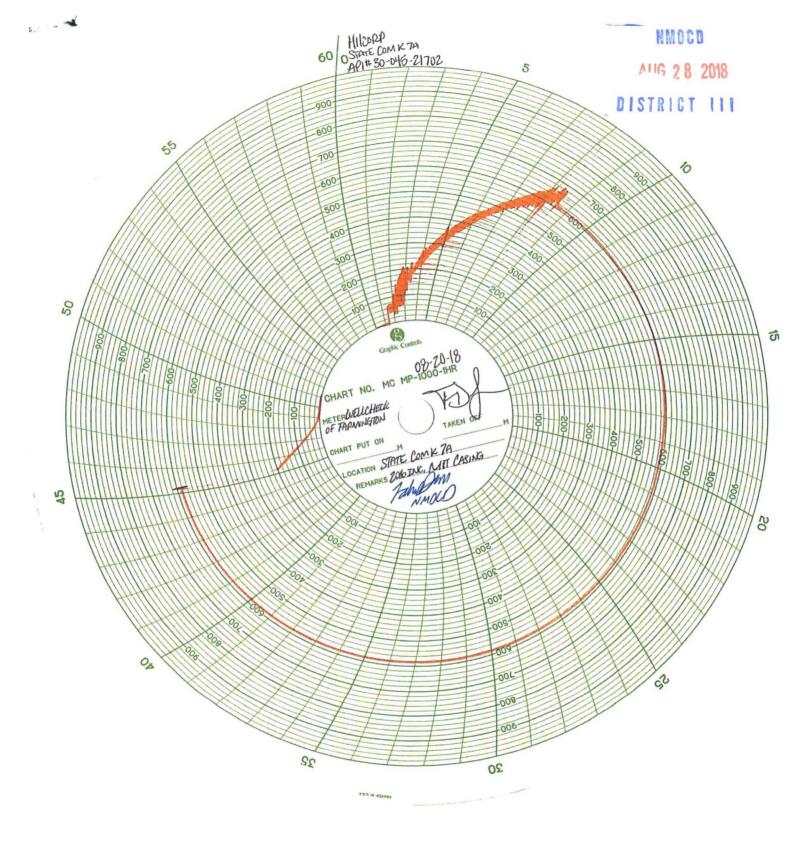

| Submit Copy To Appropriate District Office                                                                                                                                                                                                             | State of New                           |                             | Form C-103                                           |  |
|--------------------------------------------------------------------------------------------------------------------------------------------------------------------------------------------------------------------------------------------------------|----------------------------------------|-----------------------------|------------------------------------------------------|--|
| <u>District I</u> – (575) 393-6161<br>1625 N. French Dr., Hobbs, NM 88240                                                                                                                                                                              | Energy, Minerals and I                 | Natural Resources           | Revised July 18, 2013 WELL API NO.                   |  |
| <u>District II</u> – (575) 748-1283                                                                                                                                                                                                                    | OIL CONSERVATI                         | ION DIVISION                | 30-045-21702                                         |  |
| 811 S. First St., Artesia, NM 88210<br><u>District III</u> – (505) 334-6178                                                                                                                                                                            | 1220 South St.                         |                             | 5. Indicate Type of Lease  STATE   FEE   □           |  |
| 1000 Rio Brazos Rd., Aztec, NM 87410<br><u>District IV</u> – (505) 476-3460                                                                                                                                                                            | Santa Fe, NN                           | M 87505                     | 6. State Oil & Gas Lease No.                         |  |
| 1220 S. St. Francis Dr., Santa Fe, NM<br>87505                                                                                                                                                                                                         |                                        |                             | E-5384                                               |  |
| SUNDRY NOT                                                                                                                                                                                                                                             | TICES AND REPORTS ON WE                |                             | 7. Lease Name or Unit Agreement Name                 |  |
| (DO NOT USE THIS FORM FOR PROPODIFFERENT RESERVOIR. USE "APPL                                                                                                                                                                                          |                                        |                             | State Com K                                          |  |
| PROPOSALS.)  1. Type of Well: Oil Well Gas Well Other                                                                                                                                                                                                  |                                        | 8. Well Number              |                                                      |  |
|                                                                                                                                                                                                                                                        |                                        | 7A                          |                                                      |  |
| 2. Name of Operator HILCORP ENERGY COMPA                                                                                                                                                                                                               | ANY                                    |                             | 9. OGRID Number 372171                               |  |
| 3. Address of Operator                                                                                                                                                                                                                                 |                                        |                             | 10. Pool name or Wildcat                             |  |
| 382 Road 3100, Aztec, NM 87                                                                                                                                                                                                                            | 7410                                   |                             | Blanco Mesaverde                                     |  |
| 4. Well Location                                                                                                                                                                                                                                       | 000 fact from the South                | line and 000                | fact from the East line                              |  |
| Unit Letter P Section 32                                                                                                                                                                                                                               | 990 feet from the South Township 31N R | ange 8W                     | feet from the <u>East</u> line  NMPM San Juan County |  |
| Section 32                                                                                                                                                                                                                                             | 11. Elevation (Show whether            | 0                           |                                                      |  |
|                                                                                                                                                                                                                                                        |                                        | 6315'                       |                                                      |  |
| 10 (1 1                                                                                                                                                                                                                                                |                                        | CAL (                       | D OIL D                                              |  |
| 12. Check                                                                                                                                                                                                                                              | Appropriate Box to Indicat             | te Nature of Notice,        | Report or Other Data                                 |  |
|                                                                                                                                                                                                                                                        | NTENTION TO:                           | 1                           | SEQUENT REPORT OF:                                   |  |
| PERFORM REMEDIAL WORK                                                                                                                                                                                                                                  |                                        | REMEDIAL WOR                |                                                      |  |
| TEMPORARILY ABANDON PULL OR ALTER CASING                                                                                                                                                                                                               | CHANGE PLANS  MULTIPLE COMPL           | COMMENCE DR<br>CASING/CEMEN |                                                      |  |
| DOWNHOLE COMMINGLE                                                                                                                                                                                                                                     |                                        | O/ (OII VO/OEWIE) V         |                                                      |  |
| CLOSED-LOOP SYSTEM                                                                                                                                                                                                                                     |                                        |                             | Amended                                              |  |
| OTHER:                                                                                                                                                                                                                                                 | nleted operations (Clearly state       | OTHER:                      | ✓ MIT / Shut-In Extension                            |  |
| 13. Describe proposed or completed operations. (Clearly state all pertinent details, and give pertinent dates, including estimated date of starting any proposed work). SEE RULE 19.15.7.14 NMAC. For Multiple Completions: Attach wellbore diagram of |                                        |                             |                                                      |  |
| proposed completion or recompletion.                                                                                                                                                                                                                   |                                        |                             |                                                      |  |
|                                                                                                                                                                                                                                                        | P.                                     |                             |                                                      |  |
| 8/20/2018 - Hilcorp Energ                                                                                                                                                                                                                              | gy Company performed a MIT or          | n the subject well. PT to   | 580#/30 mins, test good. Witnessed by John           |  |
| Durham, NMOCD. Please see attached chart. The well was TA'd on 10/1/2008. Hilcorp Energy requests permission to extend the temporary abandoned status to request for a Mesaverde spacing exception.                                                    |                                        |                             |                                                      |  |
| the temporary abandoned                                                                                                                                                                                                                                | status to request for a Mesaverdo      | e spacing exception.        | <b>NWOCD</b>                                         |  |
|                                                                                                                                                                                                                                                        |                                        |                             | AUG 2 8 2018                                         |  |
| *                                                                                                                                                                                                                                                      |                                        |                             | AUG 2 0 2010                                         |  |
| TAEX                                                                                                                                                                                                                                                   | wires 8.20.                            | 23                          | DISTRICT III                                         |  |
| 6 15                                                                                                                                                                                                                                                   | Rig Release                            | D                           |                                                      |  |
| Spud Date:                                                                                                                                                                                                                                             | Kig Keleas                             | se Date:                    |                                                      |  |
|                                                                                                                                                                                                                                                        |                                        |                             |                                                      |  |
| I hereby certify that the information                                                                                                                                                                                                                  | n above is true and complete to t      | he best of my knowledg      | ge and belief.                                       |  |
|                                                                                                                                                                                                                                                        | 01                                     |                             |                                                      |  |
| SIGNATURE MISULA)                                                                                                                                                                                                                                      | TITLE Oper                             | rations / Regulatory Tec    | hnician DATE 8/27/2018                               |  |
|                                                                                                                                                                                                                                                        |                                        |                             |                                                      |  |
| Type or print name Priscilla Short                                                                                                                                                                                                                     | y E-mail address                       | :pshorty@hilcorp.c          | om PHONE: 505-324-5188                               |  |
| For State Use Only                                                                                                                                                                                                                                     | 111                                    | -166                        |                                                      |  |
| APPROVED BY: Drund                                                                                                                                                                                                                                     | The TITLE                              | we sp                       | DeWISOBATE 8/30/18                                   |  |
| Conditions of Approval (if any):                                                                                                                                                                                                                       | A                                      |                             |                                                      |  |