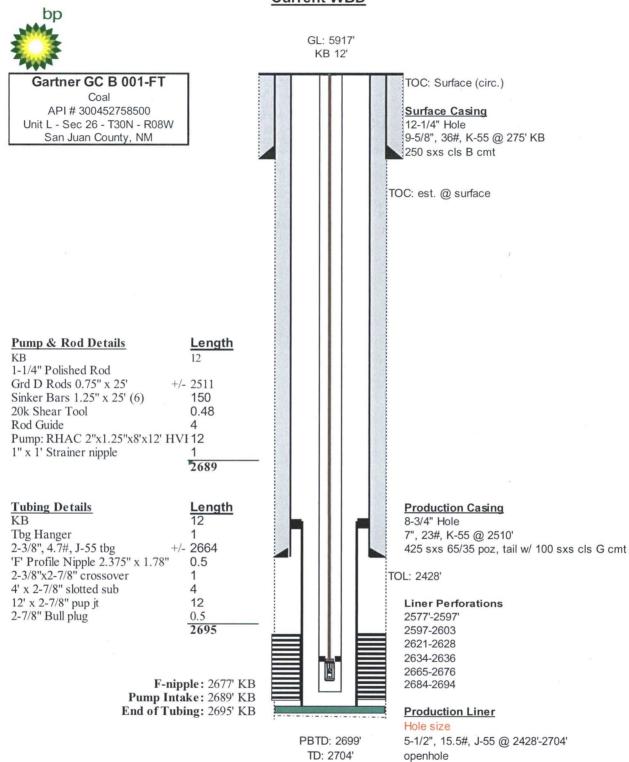

## Gartner GC B 001

f

...

API # 30-045-27585-00 Location: L SEC. 26, T30N, R08W San Juan County, New Mexico

### Reason/Background for Job

The Gartner GC B 001 was drilled and completed in the Fruitland coal in 1990. In order to maximize production by removing restrictions in the perforated liner, it is proposed to pull the existing liner, cleanout the wellbore, and run and perforate a new liner.

#### Current WBD