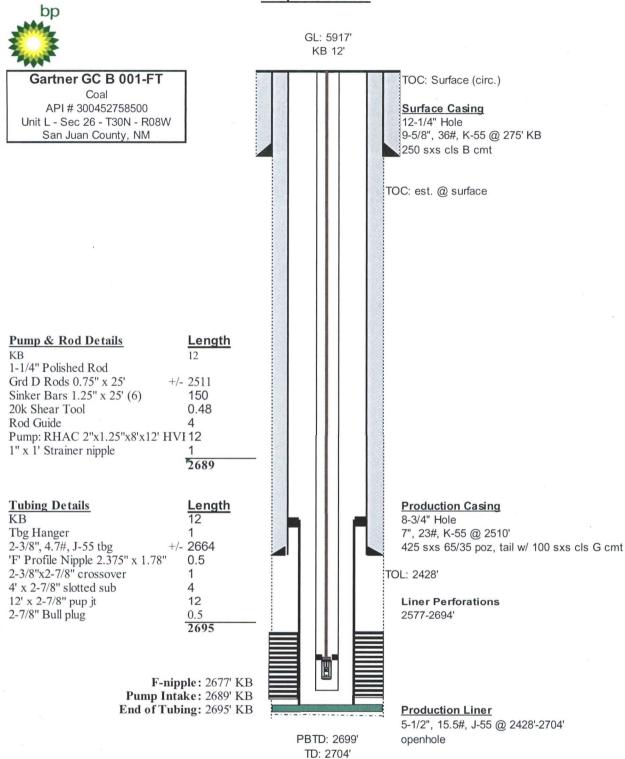

## Gartner GC B 001

f

...

API # 30-045-27585-00 Location: L SEC. 26, T30N, R08W San Juan County, New Mexico

### Reason/Background for Job

The Gartner GC B 001 was drilled and completed in the Fruitland coal in 1990. In order to maximize production by removing restrictions in the perforated liner, it is proposed to pull the existing liner, cleanout the wellbore, and run and perforate a new liner.

#### Proposed WBD

1.10