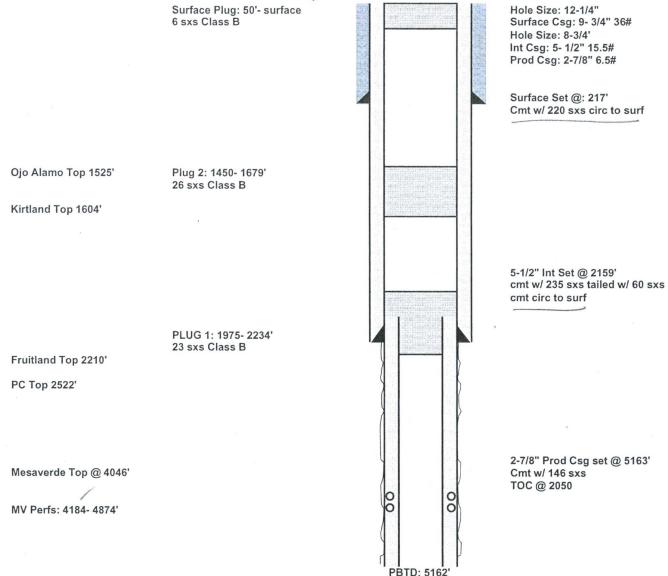

# Plug & Abandonment Procedure:

- 1. RIH and chemically cut 2-7/8" production casing at ~2050 and pull.
- 2. Plug #1, 1975' 2234' (Mesa Verde Top, Fruitland Top, 5-1/2" shoe: 4046'/2210'/2159', Perfs: 4584' 4874'): RIH & set CICR at 4464". Pressure test tubing prior to pumping cement to 1000 psi. Mix & pump 23 sxs of Class B cement (or equivalent) to Mesaverde perfs, Fruitland top and 5-1/2" shoe. Sting out of CICR leaving 50' of cement on top of retainer. Circulate hole clean. If required run by BLM, run CBL (note: circulated cement to surface on primary cement job).
- 3. Plug #2, 1465' 1615' (Ojo Alamo Top & Kirtland Top: 1525'/ 1604'): Spot 26 sxs Class B cement in a balanced plug inside casing to cover Ojo Alamo and Kirtland tops. PUH. WOC. TIH to confirm top of plug. Re-spot if necessary.
- **4.** Plug #4, (50' to Surface): Mix approximately 6 sxs of cement. Spot the surface plug to cover a minimum of 50' to surface and top off as necessary.
- 5. ND BOP and cut off wellhead below surface casing flange per regulation. Install P&A marker with cement to comply with regulations. RD, MOL and cut off anchors. Restore location per BLM stipulations.

## Blanco Mesaverde 830' FSL & 2080' FEL, Section 13, T30N, R9W, San Juan County, NM API 30-045-31947 Spud: 2/18/2004

Procedure Date: 1/8/2018

**Proposed Schematic** 

TD: 5167'