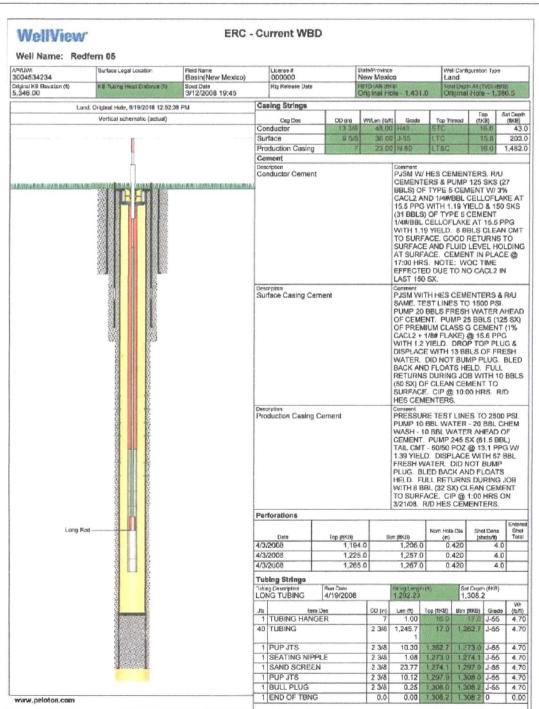

| Submit 1 Copy To Appropriate District                                                                                                                                                                                                                          | State of New Me                                                     |                         | Form C-103                                  |
|----------------------------------------------------------------------------------------------------------------------------------------------------------------------------------------------------------------------------------------------------------------|---------------------------------------------------------------------|-------------------------|---------------------------------------------|
| District I - (575) 393-6161                                                                                                                                                                                                                                    | Energy, Minerals and Natural Resources                              |                         | Revised July 18, 2013 ELL API NO.           |
| District II – (575) 748-1283                                                                                                                                                                                                                                   | 1625 N. French Dr., Hobbs, NM 88240<br>District II – (575) 748-1283 |                         | 0-045-34234                                 |
| 811 S. First St., Artesia, NM 88210                                                                                                                                                                                                                            | , NM 88210 OIL CONSERVATION DIVISION                                |                         | Indicate Type of Lease                      |
| <u>District III</u> – (505) 334-6178<br>1000 Rio Brazos Rd., Aztec, NM 87410                                                                                                                                                                                   | 1220 South St. Fran                                                 | icis Dr.                | STATE FEE                                   |
| District IV - (505) 476-3460                                                                                                                                                                                                                                   | Santa Fe, NM 87                                                     | 7505 6.                 | State Oil & Gas Lease No.                   |
| 1220 S. St. Francis Dr., Santa Fe, NM<br>87505                                                                                                                                                                                                                 |                                                                     |                         |                                             |
|                                                                                                                                                                                                                                                                | ICES AND REPORTS ON WELLS                                           | 7.                      | Lease Name or Unit Agreement Name           |
| (DO NOT USE THIS FORM FOR PROPOSALS TO DRILL OR TO DEEPEN OR PLUG BACK TO A                                                                                                                                                                                    |                                                                     | 1 2 4                   | edfern                                      |
| DIFFERENT RESERVOIR. USE "APPLICATION FOR PERMIT" (FORM C-101) FOR SUCH PROPOSALS.)                                                                                                                                                                            |                                                                     | 8.                      | Well Number 5                               |
| 1. Type of Well: Oil Well                                                                                                                                                                                                                                      | Gas Well 🛛 Other                                                    |                         |                                             |
| 2. Name of Operator                                                                                                                                                                                                                                            | 1111668                                                             | 9.                      | OGRID Number 372286                         |
| Enduring Resources IV LLC                                                                                                                                                                                                                                      | NMOCD                                                               |                         | Dool name on Wildoot                        |
| 3. Address of Operator 332 Road 3100 Aztec, NM 874                                                                                                                                                                                                             | AUG 29                                                              |                         | ). Pool name or Wildcat asin Fruitland Coal |
| 4. Well Location                                                                                                                                                                                                                                               | AUG Z 3                                                             | 2010                    | ishi Fruitiana Coar                         |
| Unit Letter E : 2119 feet from the STRinGand 522 feet from the W line                                                                                                                                                                                          |                                                                     |                         |                                             |
| Section 14 Township 29N Range 13W NMPM County San Juan                                                                                                                                                                                                         |                                                                     |                         |                                             |
| Section 14                                                                                                                                                                                                                                                     | 11. Elevation (Show whether DR,                                     |                         | County San Guan                             |
| 5330'                                                                                                                                                                                                                                                          |                                                                     |                         |                                             |
| 12. Check Appropriate Box to Indicate Nature of Notice, Report or Other Data                                                                                                                                                                                   |                                                                     |                         |                                             |
| NOTICE OF IN                                                                                                                                                                                                                                                   | ITENTION TO:                                                        | CLIDGE                  | QUENT REPORT OF:                            |
| PERFORM REMEDIAL WORK                                                                                                                                                                                                                                          | PLUG AND ABANDON                                                    | REMEDIAL WORK           | □ ALTERING CASING □                         |
| TEMPORARILY ABANDON                                                                                                                                                                                                                                            | CHANGE PLANS                                                        | COMMENCE DRILLIN        |                                             |
| PULL OR ALTER CASING                                                                                                                                                                                                                                           | MULTIPLE COMPL                                                      | CASING/CEMENT JC        |                                             |
| DOWNHOLE COMMINGLE                                                                                                                                                                                                                                             | _                                                                   |                         | _                                           |
| CLOSED-LOOP SYSTEM                                                                                                                                                                                                                                             |                                                                     |                         | _                                           |
| OTHER:                                                                                                                                                                                                                                                         | lated an artists (Classic state all a                               | OTHER:                  |                                             |
| 13. Describe proposed or completed operations. (Clearly state all pertinent details, and give pertinent dates, including estimated date of starting any proposed work). SEE RULE 19.15.7.14 NMAC. For Multiple Completions: Attach wellbore diagram of         |                                                                     |                         |                                             |
| proposed completion or recompletion.                                                                                                                                                                                                                           |                                                                     |                         |                                             |
|                                                                                                                                                                                                                                                                |                                                                     |                         |                                             |
| As this well is no longer economical, Enduring Resources IV LLC respectfully requests to plug and abandon this well using the following procedure:                                                                                                             |                                                                     |                         |                                             |
| MIRU well servicing rig and cement equipment. LD rods on float.                                                                                                                                                                                                |                                                                     |                         |                                             |
| ND WH, NU BOPE. RU rig floor and 2.375in handling tools. LD production string, approx 1245ft.                                                                                                                                                                  |                                                                     |                         |                                             |
| Tally, PU 7in casing scraper, RIH w 2.375in work string to 1164ft. TOOH, LD casing scraper. Pick up CICR, TIH to 1144ft and set.                                                                                                                               |                                                                     |                         |                                             |
| Pressure test tubing to 1000 psi. Sting out, roll hole and pressure test casing to 500 psi. WOC to be determined if test holds.                                                                                                                                |                                                                     |                         |                                             |
| Plug 1: 1044ft-1144ft. (Fruitland perfs 1194ft-1267ft) Mix and pump 19 sxs Class B cement or equivalent on top of CIBP to plug off                                                                                                                             |                                                                     |                         |                                             |
| Fruitland perfs. Reverse circulate hole clean. TOOH w setting tool, approx 37 jts. TIH open ended to 377ft, approx 12 jts.  Plug 2: Surface -377ft. (Kirtland top 302ft) Spot balanced plug using 71 sxs Class B cement to cover Kirtland top and a minimum of |                                                                     |                         |                                             |
| 377ft to surface and top off as neede                                                                                                                                                                                                                          |                                                                     | 1 SXS Class B cement to | cover Kirtland top and a minimum of         |
| ND BOP and cut off wellhead below surface casing flange per regulation. Install P&A marker with cement to comply with regulation.                                                                                                                              |                                                                     |                         |                                             |
| RD, MOL and cut off anchors.                                                                                                                                                                                                                                   |                                                                     |                         |                                             |
| Til C'i CE                                                                                                                                                                                                                                                     | C 15 1 ' D 171                                                      |                         |                                             |
| The City of Farmington owns the su specifications.                                                                                                                                                                                                             | rface and Enduring Resources IV L                                   | LC will work with the C | oity to reclaim the surface to their        |
|                                                                                                                                                                                                                                                                |                                                                     |                         | Notify Margar                               |
| Spud Date: 03/12/2008                                                                                                                                                                                                                                          | Rig Release Da                                                      | ite:                    | Notify NMOCD 24 hrs<br>prior to beginning   |
|                                                                                                                                                                                                                                                                |                                                                     |                         | operations                                  |
| COA: Extend Plug #1; 1144-907: About P.C. plug 1369'-1269'                                                                                                                                                                                                     |                                                                     |                         |                                             |
| I hereby certify that the information above is true and complete to the best of my knowledge and belief.                                                                                                                                                       |                                                                     |                         |                                             |
| SIGNATURE DILE John TITLE Regulatory Specialist DATE 8/28/18                                                                                                                                                                                                   |                                                                     |                         |                                             |
| SIGNATURE DATE 6/28/18                                                                                                                                                                                                                                         |                                                                     |                         |                                             |
| Type or print nameApril E Pohl E-mail address: _apohl@enduringresources.com PHONE:505-636-9722                                                                                                                                                                 |                                                                     |                         |                                             |
| For State Use Only                                                                                                                                                                                                                                             |                                                                     |                         |                                             |
| APPROVED BY: Brunch (3)                                                                                                                                                                                                                                        | All TITLE TO                                                        | te sun                  | WISS DATE 8/31/18                           |
| Conditions of Approval (if any):                                                                                                                                                                                                                               | _                                                                   | · C July                | DATE 0/31/10                                |
| constitutions of repprovat (it uny).                                                                                                                                                                                                                           | $\sim$                                                              |                         |                                             |