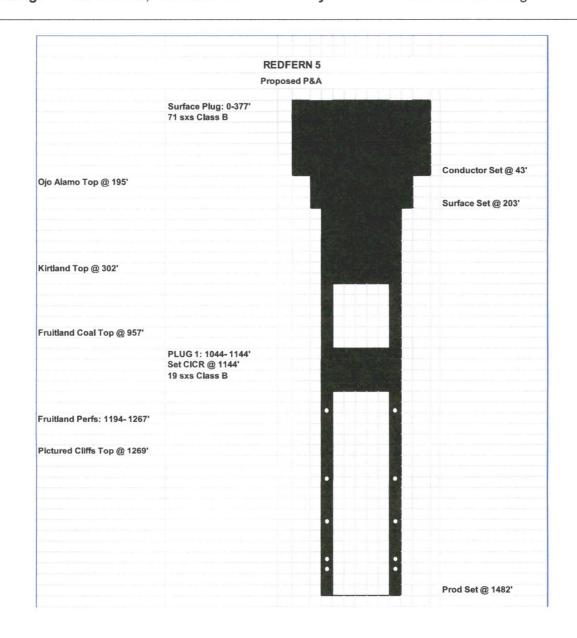

| Submit 1 Copy To Appropriate District                                                                                                                                                                                                                          | State of New Me                                                     |                         | Form C-103                                  |
|----------------------------------------------------------------------------------------------------------------------------------------------------------------------------------------------------------------------------------------------------------------|---------------------------------------------------------------------|-------------------------|---------------------------------------------|
| District I - (575) 393-6161                                                                                                                                                                                                                                    | Energy, Minerals and Natural Resources                              |                         | Revised July 18, 2013 ELL API NO.           |
| District II – (575) 748-1283                                                                                                                                                                                                                                   | 1625 N. French Dr., Hobbs, NM 88240<br>District II – (575) 748-1283 |                         | 0-045-34234                                 |
| 811 S. First St., Artesia, NM 88210                                                                                                                                                                                                                            | , NM 88210 OIL CONSERVATION DIVISION                                |                         | Indicate Type of Lease                      |
| <u>District III</u> – (505) 334-6178<br>1000 Rio Brazos Rd., Aztec, NM 87410                                                                                                                                                                                   | 1220 South St. Fran                                                 | icis Dr.                | STATE FEE                                   |
| District IV - (505) 476-3460                                                                                                                                                                                                                                   | Santa Fe, NM 87                                                     | 7505 6.                 | State Oil & Gas Lease No.                   |
| 1220 S. St. Francis Dr., Santa Fe, NM<br>87505                                                                                                                                                                                                                 |                                                                     |                         |                                             |
|                                                                                                                                                                                                                                                                | ICES AND REPORTS ON WELLS                                           | 7.                      | Lease Name or Unit Agreement Name           |
| (DO NOT USE THIS FORM FOR PROPOSALS TO DRILL OR TO DEEPEN OR PLUG BACK TO A                                                                                                                                                                                    |                                                                     | 1 2 4                   | edfern                                      |
| DIFFERENT RESERVOIR. USE "APPLICATION FOR PERMIT" (FORM C-101) FOR SUCH PROPOSALS.)                                                                                                                                                                            |                                                                     | 8.                      | Well Number 5                               |
| 1. Type of Well: Oil Well                                                                                                                                                                                                                                      | Gas Well 🛛 Other                                                    |                         |                                             |
| 2. Name of Operator                                                                                                                                                                                                                                            | 1111668                                                             | 9.                      | OGRID Number 372286                         |
| Enduring Resources IV LLC                                                                                                                                                                                                                                      | NMOCD                                                               |                         | Dool name on Wildoot                        |
| 3. Address of Operator 332 Road 3100 Aztec, NM 874                                                                                                                                                                                                             | AUG 29                                                              |                         | ). Pool name or Wildcat asin Fruitland Coal |
| 4. Well Location                                                                                                                                                                                                                                               | AUG Z 3                                                             | 2010                    | ishi Fruitiana Coar                         |
| Unit Letter E : 2119 feet from the STRinGand 522 feet from the W line                                                                                                                                                                                          |                                                                     |                         |                                             |
| Section 14 Township 29N Range 13W NMPM County San Juan                                                                                                                                                                                                         |                                                                     |                         |                                             |
| Section 14                                                                                                                                                                                                                                                     | 11. Elevation (Show whether DR,                                     |                         | County San Guan                             |
| 5330'                                                                                                                                                                                                                                                          |                                                                     |                         |                                             |
| 12. Check Appropriate Box to Indicate Nature of Notice, Report or Other Data                                                                                                                                                                                   |                                                                     |                         |                                             |
| NOTICE OF IN                                                                                                                                                                                                                                                   | ITENTION TO:                                                        | CLIDGE                  | QUENT REPORT OF:                            |
| PERFORM REMEDIAL WORK                                                                                                                                                                                                                                          | PLUG AND ABANDON                                                    | REMEDIAL WORK           | □ ALTERING CASING □                         |
| TEMPORARILY ABANDON                                                                                                                                                                                                                                            | CHANGE PLANS                                                        | COMMENCE DRILLIN        |                                             |
| PULL OR ALTER CASING                                                                                                                                                                                                                                           | MULTIPLE COMPL                                                      | CASING/CEMENT JC        |                                             |
| DOWNHOLE COMMINGLE                                                                                                                                                                                                                                             | _                                                                   |                         | _                                           |
| CLOSED-LOOP SYSTEM                                                                                                                                                                                                                                             |                                                                     |                         | _                                           |
| OTHER:                                                                                                                                                                                                                                                         | lated an artists (Classic state all a                               | OTHER:                  |                                             |
| 13. Describe proposed or completed operations. (Clearly state all pertinent details, and give pertinent dates, including estimated date of starting any proposed work). SEE RULE 19.15.7.14 NMAC. For Multiple Completions: Attach wellbore diagram of         |                                                                     |                         |                                             |
| proposed completion or recompletion.                                                                                                                                                                                                                           |                                                                     |                         |                                             |
|                                                                                                                                                                                                                                                                |                                                                     |                         |                                             |
| As this well is no longer economical, Enduring Resources IV LLC respectfully requests to plug and abandon this well using the following procedure:                                                                                                             |                                                                     |                         |                                             |
| MIRU well servicing rig and cement equipment. LD rods on float.                                                                                                                                                                                                |                                                                     |                         |                                             |
| ND WH, NU BOPE. RU rig floor and 2.375in handling tools. LD production string, approx 1245ft.                                                                                                                                                                  |                                                                     |                         |                                             |
| Tally, PU 7in casing scraper, RIH w 2.375in work string to 1164ft. TOOH, LD casing scraper. Pick up CICR, TIH to 1144ft and set.                                                                                                                               |                                                                     |                         |                                             |
| Pressure test tubing to 1000 psi. Sting out, roll hole and pressure test casing to 500 psi. WOC to be determined if test holds.                                                                                                                                |                                                                     |                         |                                             |
| Plug 1: 1044ft-1144ft. (Fruitland perfs 1194ft-1267ft) Mix and pump 19 sxs Class B cement or equivalent on top of CIBP to plug off                                                                                                                             |                                                                     |                         |                                             |
| Fruitland perfs. Reverse circulate hole clean. TOOH w setting tool, approx 37 jts. TIH open ended to 377ft, approx 12 jts.  Plug 2: Surface -377ft. (Kirtland top 302ft) Spot balanced plug using 71 sxs Class B cement to cover Kirtland top and a minimum of |                                                                     |                         |                                             |
| 377ft to surface and top off as neede                                                                                                                                                                                                                          |                                                                     | 1 SXS Class B cement to | cover Kirtland top and a minimum of         |
| ND BOP and cut off wellhead below surface casing flange per regulation. Install P&A marker with cement to comply with regulation.                                                                                                                              |                                                                     |                         |                                             |
| RD, MOL and cut off anchors.                                                                                                                                                                                                                                   |                                                                     |                         |                                             |
| Til C'i CE                                                                                                                                                                                                                                                     | C 15 1 ' D 171                                                      |                         |                                             |
| The City of Farmington owns the su specifications.                                                                                                                                                                                                             | rface and Enduring Resources IV L                                   | LC will work with the C | oity to reclaim the surface to their        |
|                                                                                                                                                                                                                                                                |                                                                     |                         | Notify Margar                               |
| Spud Date: 03/12/2008                                                                                                                                                                                                                                          | Rig Release Da                                                      | ite:                    | Notify NMOCD 24 hrs<br>prior to beginning   |
|                                                                                                                                                                                                                                                                |                                                                     |                         | operations                                  |
| COA: Extend Plug #1; 1144-907: About P.C. plug 1369'-1269'                                                                                                                                                                                                     |                                                                     |                         |                                             |
| I hereby certify that the information above is true and complete to the best of my knowledge and belief.                                                                                                                                                       |                                                                     |                         |                                             |
| SIGNATURE DILE John TITLE Regulatory Specialist DATE 8/28/18                                                                                                                                                                                                   |                                                                     |                         |                                             |
| SIGNATURE DATE 6/28/18                                                                                                                                                                                                                                         |                                                                     |                         |                                             |
| Type or print nameApril E Pohl E-mail address: _apohl@enduringresources.com PHONE:505-636-9722                                                                                                                                                                 |                                                                     |                         |                                             |
| For State Use Only                                                                                                                                                                                                                                             |                                                                     |                         |                                             |
| APPROVED BY: Brunch (3)                                                                                                                                                                                                                                        | All TITLE TO                                                        | te sun                  | WISS DATE 8/31/18                           |
| Conditions of Approval (if any):                                                                                                                                                                                                                               | _                                                                   | · C July                | DATE 0/31/10                                |
| constitutions of repprovat (it uny).                                                                                                                                                                                                                           | $\sim$                                                              |                         |                                             |