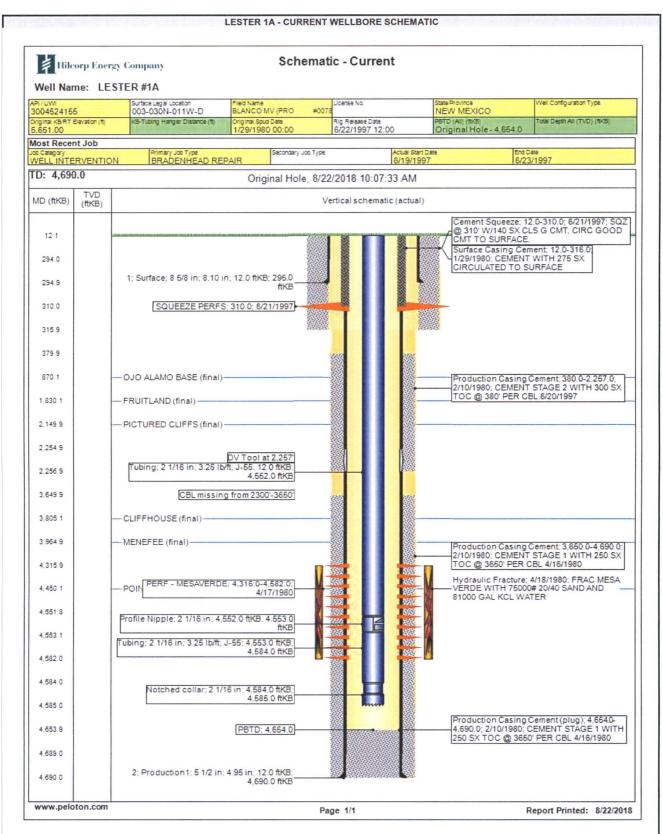

### JOB PROCEDURES

- 1. MIRU service rig and associated equipment; NU and test BOP.
- 2. TOOH with 2 1/16" tubing set at 4,585'.
- 3. Set a 5-1/2" cast iron bridge plug at +/- 3,000' to isolate the Mesa Verde.
- 4. Load hole with fluid and run a CBL on the 5-1/2" casing. Verify cement bond and review with the NMOCD.
- 5. N/D BOP, N/U frac stack and test frac stack to frac pressure.
- 6. Perforate and frac the Fruitland in one to three stages. (Top perforation @ 1,830', Bottom perforation @ 2,148')
- 7. Nipple down frac stack, nipple up BOP and test.
- 8. TIH with a mill and drill out top isolation plug and Fruitland frac plugs.
- 9. Clean out to the Fruitland isolation plug and, when water and sand rates are acceptable, flow test the Fruitland formation.
- 10. Drill out Mesa Verde isolation plug and cleanout to PBTD of 4,654'. TOOH.
- 11. TIH and land production tubing. Get a commingled Fruitland/Mesa Verde flow rate.

The formation tops for the well are correct and are posted on the NMOCD website. No changes were made after a Hilcorp review of the formation tops to prepare for the recompletion work.