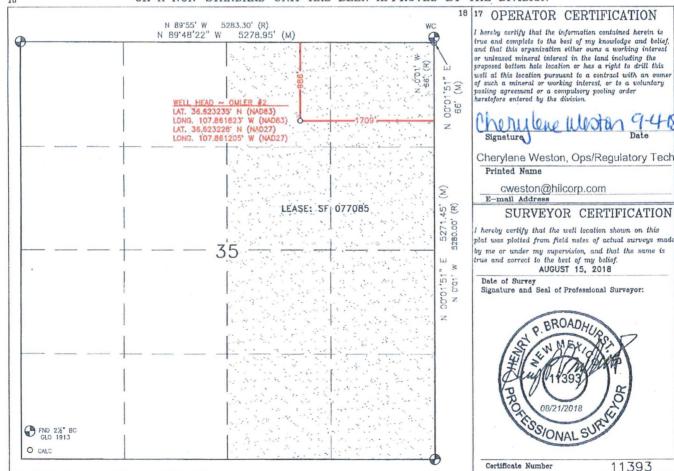

## WELL LOCATION AND ACREAGE DEDICATION PLAT

| <sup>1</sup> API Number<br>30-045-07042 | *Pool Code<br>71629    | °Pool Name<br>BASIN FRUITLAND COAL |        |  |  |
|-----------------------------------------|------------------------|------------------------------------|--------|--|--|
| Property Code                           | <sup>6</sup> Property  | Amus                               | lumber |  |  |
| 318651                                  | OMLER                  |                                    | 2      |  |  |
| OGRID No.                               | Operator Name          |                                    |        |  |  |
| 372171                                  | HILCORP ENERGY COMPANY |                                    |        |  |  |

10 Surface Location

|               |         |          |       |         | ,             |                  |               |                |          |
|---------------|---------|----------|-------|---------|---------------|------------------|---------------|----------------|----------|
| UL or lot no. | Section | Township | Range | Lot Idn | Feet from the | North/South line | Feet from the | East/West line | County   |
| В             | 35      | 28N      | 10W   |         | 986'          | NORTH            | 1709'         | EAST           | SAN JUAN |
|               |         |          |       |         |               |                  |               |                |          |

11 Bottom Hole Location If Different From Surface

| UL or lot no. | Section                             | Township | Range | Lot Idn | Feet from the      | North/South line | Feet from the | East/West line | County |
|---------------|-------------------------------------|----------|-------|---------|--------------------|------------------|---------------|----------------|--------|
|               | <br> s<br> /2 SECTION<br> 320.00 AC |          | 15 Jo | llnfill | 16 Consolidation ( | Code             | 15 Order No.  |                |        |