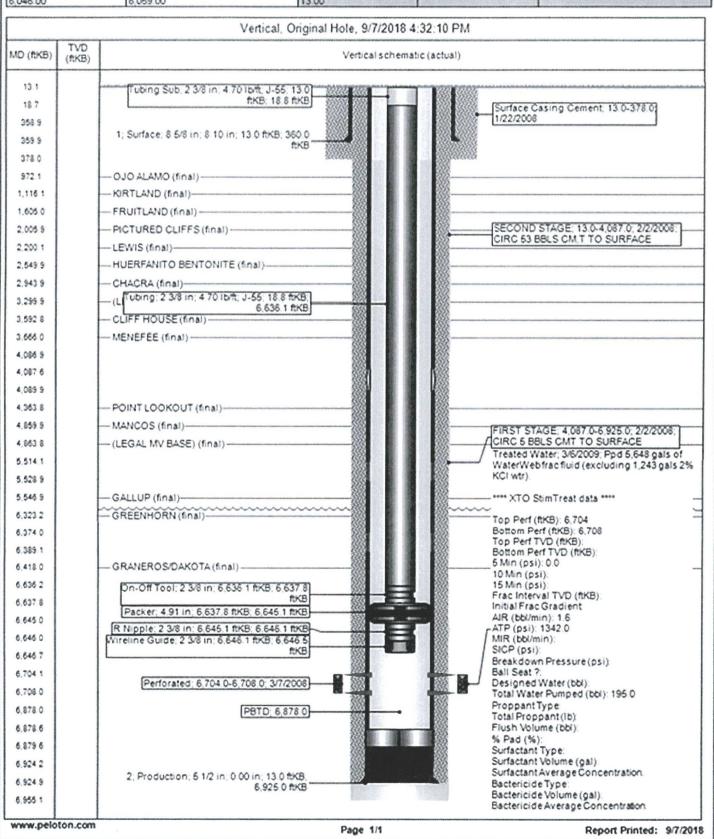

#### **Current Schematic**

Well Name: FRED FEASEL H 01G

#### Fred Feasel H 1G

Section 33-T28N-R11W

API#: 30-045-34389