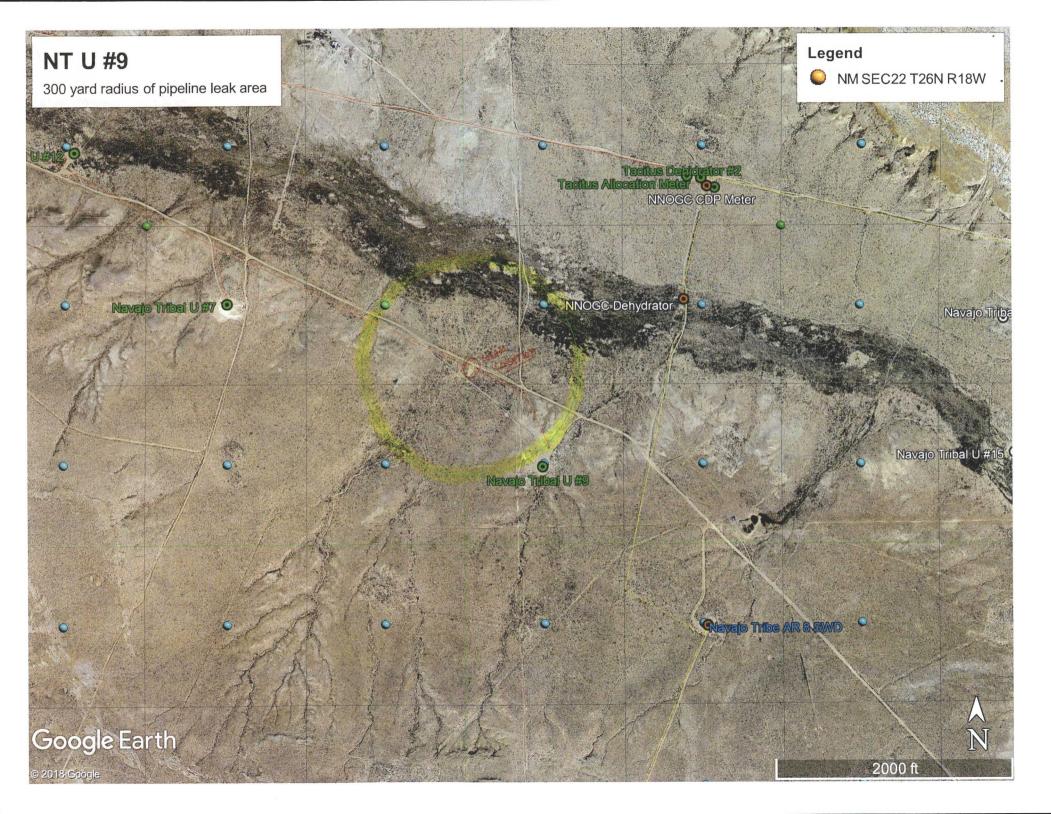

Expiration Date:

| <u>District IV</u><br>1220 S. St. Fran                          | ncis Dr., Sant                                           | a Fe, NM 87505                                                    | 5                                            |                                                             |                              | 1 St. Fran<br>e, NM 87                   |                                                                                                                                                                                                                                                                                                                                                                                                                                                                                                                                                                                                                                                                                                                                                                                                                                                                                                                                                                                                                                                                                                                                                                                                                                                                                                                                                                                                                                                                                                                                                                                                                                                                                                                                                                                                                                                                                                                                                                                                                                                                                                                               |                                             |                                      |                                              |                             |                                         |
|-----------------------------------------------------------------|----------------------------------------------------------|-------------------------------------------------------------------|----------------------------------------------|-------------------------------------------------------------|------------------------------|------------------------------------------|-------------------------------------------------------------------------------------------------------------------------------------------------------------------------------------------------------------------------------------------------------------------------------------------------------------------------------------------------------------------------------------------------------------------------------------------------------------------------------------------------------------------------------------------------------------------------------------------------------------------------------------------------------------------------------------------------------------------------------------------------------------------------------------------------------------------------------------------------------------------------------------------------------------------------------------------------------------------------------------------------------------------------------------------------------------------------------------------------------------------------------------------------------------------------------------------------------------------------------------------------------------------------------------------------------------------------------------------------------------------------------------------------------------------------------------------------------------------------------------------------------------------------------------------------------------------------------------------------------------------------------------------------------------------------------------------------------------------------------------------------------------------------------------------------------------------------------------------------------------------------------------------------------------------------------------------------------------------------------------------------------------------------------------------------------------------------------------------------------------------------------|---------------------------------------------|--------------------------------------|----------------------------------------------|-----------------------------|-----------------------------------------|
|                                                                 |                                                          |                                                                   | Rele                                         |                                                             | S. S. S. S.                  | NAME OF TAXABLE PARTY.                   | orrective A                                                                                                                                                                                                                                                                                                                                                                                                                                                                                                                                                                                                                                                                                                                                                                                                                                                                                                                                                                                                                                                                                                                                                                                                                                                                                                                                                                                                                                                                                                                                                                                                                                                                                                                                                                                                                                                                                                                                                                                                                                                                                                                   | ction                                       |                                      |                                              |                             |                                         |
|                                                                 |                                                          |                                                                   | Iten                                         | ase mount                                                   | cution                       | OPERA                                    |                                                                                                                                                                                                                                                                                                                                                                                                                                                                                                                                                                                                                                                                                                                                                                                                                                                                                                                                                                                                                                                                                                                                                                                                                                                                                                                                                                                                                                                                                                                                                                                                                                                                                                                                                                                                                                                                                                                                                                                                                                                                                                                               |                                             | 1 Initia                             | ıl Report                                    | $\bowtie$                   | Final Repor                             |
| Name of Co                                                      | ampany '                                                 | Tacitus, LLC                                                      | ,                                            |                                                             |                              |                                          | Vern O Andrews                                                                                                                                                                                                                                                                                                                                                                                                                                                                                                                                                                                                                                                                                                                                                                                                                                                                                                                                                                                                                                                                                                                                                                                                                                                                                                                                                                                                                                                                                                                                                                                                                                                                                                                                                                                                                                                                                                                                                                                                                                                                                                                |                                             | ] IIIIIIa                            | пкероп                                       |                             | Tillal Repol                            |
|                                                                 |                                                          |                                                                   |                                              | n, NM 87401                                                 |                              |                                          | No. – 505-327-4                                                                                                                                                                                                                                                                                                                                                                                                                                                                                                                                                                                                                                                                                                                                                                                                                                                                                                                                                                                                                                                                                                                                                                                                                                                                                                                                                                                                                                                                                                                                                                                                                                                                                                                                                                                                                                                                                                                                                                                                                                                                                                               | 892                                         |                                      |                                              |                             |                                         |
|                                                                 |                                                          | jo Tribal U #                                                     |                                              | 1, 14101 07401                                              |                              | -                                        | pe – Well & gath                                                                                                                                                                                                                                                                                                                                                                                                                                                                                                                                                                                                                                                                                                                                                                                                                                                                                                                                                                                                                                                                                                                                                                                                                                                                                                                                                                                                                                                                                                                                                                                                                                                                                                                                                                                                                                                                                                                                                                                                                                                                                                              |                                             |                                      |                                              |                             |                                         |
|                                                                 |                                                          |                                                                   | 1007                                         |                                                             |                              | racinty ry                               | pe wenægun                                                                                                                                                                                                                                                                                                                                                                                                                                                                                                                                                                                                                                                                                                                                                                                                                                                                                                                                                                                                                                                                                                                                                                                                                                                                                                                                                                                                                                                                                                                                                                                                                                                                                                                                                                                                                                                                                                                                                                                                                                                                                                                    |                                             |                                      |                                              |                             |                                         |
| Surface Ow                                                      | ner - Nava                                               | ajo                                                               |                                              | Mineral (                                                   | Owner -                      |                                          |                                                                                                                                                                                                                                                                                                                                                                                                                                                                                                                                                                                                                                                                                                                                                                                                                                                                                                                                                                                                                                                                                                                                                                                                                                                                                                                                                                                                                                                                                                                                                                                                                                                                                                                                                                                                                                                                                                                                                                                                                                                                                                                               | 1                                           | API No                               | . – 30-045                                   | -2019                       | 96                                      |
|                                                                 |                                                          |                                                                   |                                              | LOC                                                         | ATIO                         | N OF RE                                  | LEASE                                                                                                                                                                                                                                                                                                                                                                                                                                                                                                                                                                                                                                                                                                                                                                                                                                                                                                                                                                                                                                                                                                                                                                                                                                                                                                                                                                                                                                                                                                                                                                                                                                                                                                                                                                                                                                                                                                                                                                                                                                                                                                                         |                                             |                                      |                                              |                             |                                         |
| Unit Letter<br>M                                                | Section 22                                               | Township<br>26N                                                   | Range<br>18W                                 | Feet from the 660                                           | North/<br>South              | South Line                               | Feet from the 660                                                                                                                                                                                                                                                                                                                                                                                                                                                                                                                                                                                                                                                                                                                                                                                                                                                                                                                                                                                                                                                                                                                                                                                                                                                                                                                                                                                                                                                                                                                                                                                                                                                                                                                                                                                                                                                                                                                                                                                                                                                                                                             | East/Wes<br>West                            | t Line                               | County<br>San Juan                           |                             |                                         |
|                                                                 |                                                          |                                                                   | Latitud                                      | le 36.4681816                                               | Lo                           | ngitude_,-1                              | 08.7530289                                                                                                                                                                                                                                                                                                                                                                                                                                                                                                                                                                                                                                                                                                                                                                                                                                                                                                                                                                                                                                                                                                                                                                                                                                                                                                                                                                                                                                                                                                                                                                                                                                                                                                                                                                                                                                                                                                                                                                                                                                                                                                                    | NAD83                                       |                                      |                                              |                             |                                         |
|                                                                 |                                                          |                                                                   |                                              | NAT                                                         | ГURE                         | OF REL                                   | EASE                                                                                                                                                                                                                                                                                                                                                                                                                                                                                                                                                                                                                                                                                                                                                                                                                                                                                                                                                                                                                                                                                                                                                                                                                                                                                                                                                                                                                                                                                                                                                                                                                                                                                                                                                                                                                                                                                                                                                                                                                                                                                                                          |                                             |                                      |                                              |                             |                                         |
|                                                                 |                                                          | ering line leak                                                   |                                              |                                                             |                              |                                          | f Release – 15 bbl                                                                                                                                                                                                                                                                                                                                                                                                                                                                                                                                                                                                                                                                                                                                                                                                                                                                                                                                                                                                                                                                                                                                                                                                                                                                                                                                                                                                                                                                                                                                                                                                                                                                                                                                                                                                                                                                                                                                                                                                                                                                                                            |                                             | olume R                              | ecovered –                                   | 0 bbls                      | S                                       |
|                                                                 |                                                          | between well<br>pordinates 36.                                    |                                              | oattery about 100<br>108.755092                             | 00 feet                      |                                          | Hour of Occurrenc<br>9:00 am 6-24-18 &<br>8                                                                                                                                                                                                                                                                                                                                                                                                                                                                                                                                                                                                                                                                                                                                                                                                                                                                                                                                                                                                                                                                                                                                                                                                                                                                                                                                                                                                                                                                                                                                                                                                                                                                                                                                                                                                                                                                                                                                                                                                                                                                                   |                                             | ate and l<br>30 am 6                 | Hour of Dis<br>-25-18                        | covery                      | У                                       |
| Was Immedi                                                      | ate Notice (                                             |                                                                   | Yes                                          | No Not R                                                    | Lequired                     |                                          | o Whom? Vanessa<br>Farmington BLM                                                                                                                                                                                                                                                                                                                                                                                                                                                                                                                                                                                                                                                                                                                                                                                                                                                                                                                                                                                                                                                                                                                                                                                                                                                                                                                                                                                                                                                                                                                                                                                                                                                                                                                                                                                                                                                                                                                                                                                                                                                                                             | Fields, NN                                  | MOCD, S                              | Steve Austin                                 | ı, NN                       | EPA, Whitney                            |
| By Whom?                                                        | Vern Andre                                               | ews                                                               |                                              |                                                             |                              | Date and                                 | Hour – 6-25-18 1:0                                                                                                                                                                                                                                                                                                                                                                                                                                                                                                                                                                                                                                                                                                                                                                                                                                                                                                                                                                                                                                                                                                                                                                                                                                                                                                                                                                                                                                                                                                                                                                                                                                                                                                                                                                                                                                                                                                                                                                                                                                                                                                            | 00 pm                                       |                                      |                                              |                             |                                         |
| Was a Water                                                     |                                                          |                                                                   | Yes 🛚                                        | ] No                                                        |                              |                                          | olume Impacting t                                                                                                                                                                                                                                                                                                                                                                                                                                                                                                                                                                                                                                                                                                                                                                                                                                                                                                                                                                                                                                                                                                                                                                                                                                                                                                                                                                                                                                                                                                                                                                                                                                                                                                                                                                                                                                                                                                                                                                                                                                                                                                             |                                             | ourse.                               |                                              |                             |                                         |
| If a Watercon                                                   | urse was Im                                              | pacted, Descr                                                     | ibe Fully.*                                  | ķ                                                           |                              |                                          |                                                                                                                                                                                                                                                                                                                                                                                                                                                                                                                                                                                                                                                                                                                                                                                                                                                                                                                                                                                                                                                                                                                                                                                                                                                                                                                                                                                                                                                                                                                                                                                                                                                                                                                                                                                                                                                                                                                                                                                                                                                                                                                               |                                             | NMC                                  | CD                                           | Material Services           |                                         |
|                                                                 |                                                          |                                                                   |                                              |                                                             |                              |                                          |                                                                                                                                                                                                                                                                                                                                                                                                                                                                                                                                                                                                                                                                                                                                                                                                                                                                                                                                                                                                                                                                                                                                                                                                                                                                                                                                                                                                                                                                                                                                                                                                                                                                                                                                                                                                                                                                                                                                                                                                                                                                                                                               | Ş                                           | SEP 0                                | 4 2018                                       |                             |                                         |
| The gatherin and went to tand NTU #7                            | g line betwe<br>he access ro<br>wells in an              | oad and travelled isolated the                                    | nd the Toc<br>led 325 fee<br>pipeline to     | ito Dome Tank E<br>et to the east dow<br>o stop the leak. H | on the according the then no | cess road. Wotified Vern                 | eak between Sunda<br>hen Michael Dean<br>Andrews @ Walsh<br>aped up with a bac                                                                                                                                                                                                                                                                                                                                                                                                                                                                                                                                                                                                                                                                                                                                                                                                                                                                                                                                                                                                                                                                                                                                                                                                                                                                                                                                                                                                                                                                                                                                                                                                                                                                                                                                                                                                                                                                                                                                                                                                                                                | found the last Engineeri                    | leak he i<br>ng and v                | mmediately<br>ve notified I                  | shut t<br>Eric O            | the NTU#9<br>breiter with               |
| Impacted soi<br>by installing<br>Excavation h                   | l will be rer<br>an 8' sub u<br>nole back fil            | pstream of the<br>led after final                                 | nsported to<br>riser.<br>soil samp           | o IEI Landfarm f                                            | ıd approv                    | ed by NMO                                | gathering line will CD with bottom o                                                                                                                                                                                                                                                                                                                                                                                                                                                                                                                                                                                                                                                                                                                                                                                                                                                                                                                                                                                                                                                                                                                                                                                                                                                                                                                                                                                                                                                                                                                                                                                                                                                                                                                                                                                                                                                                                                                                                                                                                                                                                          |                                             |                                      |                                              | l line                      | was repaired                            |
| regulations a<br>public health<br>should their<br>or the enviro | all operators<br>or the envi<br>operations lonment. In a | are required to a remark are required to a remark are failed to a | o report and acceptant adequately OCD accept | nd/or file certain<br>ce of a C-141 rep<br>investigate and  | release nort by the remediat | otifications<br>e NMOCD i<br>e contamina | y knowledge and used to the correct of the correct | etive action<br>eport" does<br>eat to groun | s for rele<br>s not reli<br>nd water | eases which<br>eve the open<br>s, surface wa | may e<br>rator c<br>ater, h | endanger<br>of liability<br>uman health |
| Signature:                                                      | Ven                                                      | 0-                                                                | 10                                           | heurs                                                       |                              | A                                        | OIL C                                                                                                                                                                                                                                                                                                                                                                                                                                                                                                                                                                                                                                                                                                                                                                                                                                                                                                                                                                                                                                                                                                                                                                                                                                                                                                                                                                                                                                                                                                                                                                                                                                                                                                                                                                                                                                                                                                                                                                                                                                                                                                                         |                                             |                                      | ON DIV                                       | ISIO                        | N<br>                                   |