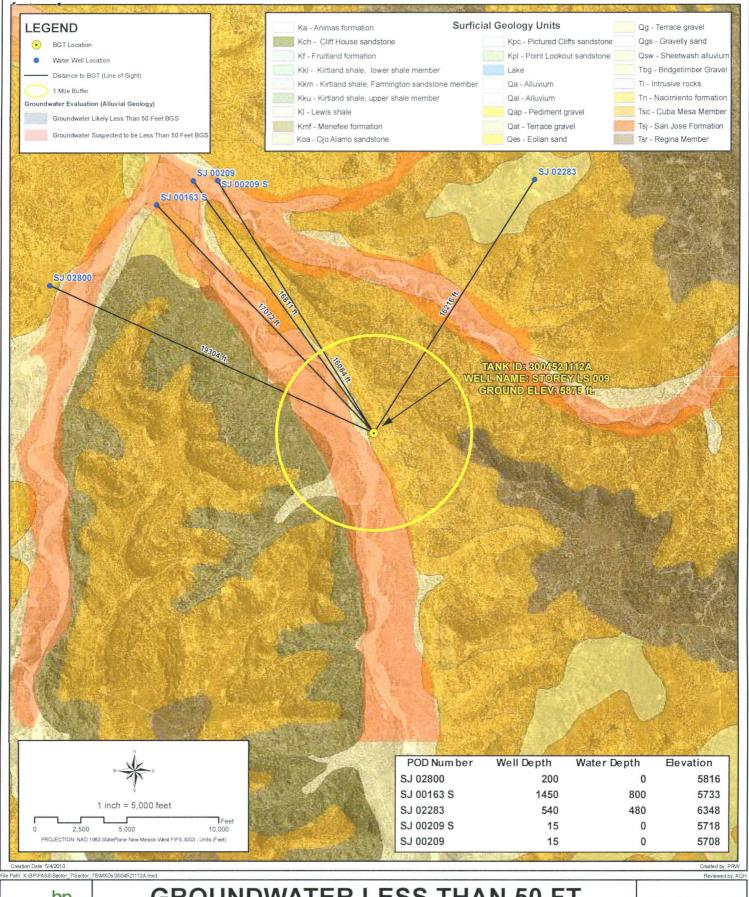

Alternate. Please specify

| Netting: Subsection E of 19.15.17.11 NMAC (Applies to permanent pits and permanent open top tanks)  Screen Netting Other                                                                                                                                                                                                                                                                                                                                         |                    |
|------------------------------------------------------------------------------------------------------------------------------------------------------------------------------------------------------------------------------------------------------------------------------------------------------------------------------------------------------------------------------------------------------------------------------------------------------------------|--------------------|
| Monthly inspections (If netting or screening is not physically feasible)                                                                                                                                                                                                                                                                                                                                                                                         |                    |
| Signs: Subsection C of 19.15.17.11 NMAC  12"x 24", 2" lettering, providing Operator's name, site location, and emergency telephone numbers  Signed in compliance with 19.15.16.8 NMAC                                                                                                                                                                                                                                                                            |                    |
| Variances and Exceptions:  Justifications and/or demonstrations of equivalency are required. Please refer to 19.15.17 NMAC for guidance.  Please check a box if one or more of the following is requested, if not leave blank:  Variance(s): Requests must be submitted to the appropriate division district for consideration of approval.  Exception(s): Requests must be submitted to the Santa Fe Environmental Bureau office for consideration of approval. |                    |
| 9. Siting Criteria (regarding permitting): 19.15.17.10 NMAC Instructions: The applicant must demonstrate compliance for each siting criteria below in the application. Recommendations of acceptance are provided below. Siting criteria does not apply to drying pads or above-grade tanks.                                                                                                                                                                     | ptable source      |
| General siting                                                                                                                                                                                                                                                                                                                                                                                                                                                   |                    |
| Ground water is less than 25 feet below the bottom of a low chloride temporary pit or below-grade tank.  - ☑ NM Office of the State Engineer - iWATERS database search; ☐ USGS; ☐ Data obtained from nearby wells                                                                                                                                                                                                                                                | ☐ Yes ☑ No<br>☐ NA |
| <u>Ground water is less than 50 feet below the bottom of a Temporary pit, permanent pit, or Multi-Well Fluid Management pit.</u> NM Office of the State Engineer - iWATERS database search; USGS; Data obtained from nearby wells                                                                                                                                                                                                                                | Yes No             |
| Within incorporated municipal boundaries or within a defined municipal fresh water well field covered under a municipal ordinance adopted pursuant to NMSA 1978, Section 3-27-3, as amended. (Does not apply to below grade tanks)  - Written confirmation or verification from the municipality; Written approval obtained from the municipality                                                                                                                | Yes No             |
| Within the area overlying a subsurface mine. (Does not apply to below grade tanks)  - Written confirmation or verification or map from the NM EMNRD-Mining and Mineral Division                                                                                                                                                                                                                                                                                  | ☐ Yes ☐ No         |
| <ul> <li>Within an unstable area. (Does not apply to below grade tanks)</li> <li>Engineering measures incorporated into the design; NM Bureau of Geology &amp; Mineral Resources; USGS; NM Geological Society; Topographic map</li> </ul>                                                                                                                                                                                                                        | ☐ Yes ☐ No         |
| Within a 100-year floodplain. (Does not apply to below grade tanks) - FEMA map                                                                                                                                                                                                                                                                                                                                                                                   | ☐ Yes ☐ No         |
| Below Grade Tanks                                                                                                                                                                                                                                                                                                                                                                                                                                                |                    |
| Within 100 feet of a continuously flowing watercourse, significant watercourse, lake bed, sinkhole, wetland or playa lake (measured from the ordinary high-water mark).  - Topographic map; Visual inspection (certification) of the proposed site                                                                                                                                                                                                               | ☐ Yes ☑ No         |
| Within 200 horizontal feet of a spring or a fresh water well used for public or livestock consumption;.  - NM Office of the State Engineer - iWATERS database search; Visual inspection (certification) of the proposed site                                                                                                                                                                                                                                     | ☐ Yes ☑ No         |
| Temporary Pit using Low Chloride Drilling Fluid (maximum chloride content 15,000 mg/liter)                                                                                                                                                                                                                                                                                                                                                                       |                    |
| Within 100 feet of a continuously flowing watercourse, or any other significant watercourse or within 200 feet of any lakebed, sinkhole, or playa lake (measured from the ordinary high-water mark). (Applies to low chloride temporary pits.)  - Topographic map; Visual inspection (certification) of the proposed site                                                                                                                                        | Yes No             |
| Within 300 feet from a occupied permanent residence, school, hospital, institution, or church in existence at the time of initial application.                                                                                                                                                                                                                                                                                                                   | ☐ Yes ☐ No         |
| - Visual inspection (certification) of the proposed site; Aerial photo; Satellite image                                                                                                                                                                                                                                                                                                                                                                          |                    |
| Within 200 horizontal feet of a spring or a private, domestic fresh water well used by less than five households for domestic or stock watering purposes, or 300 feet of any other fresh water well or spring, in existence at the time of the initial application.  NM Office of the State Engineer - iWATERS database search; Visual inspection (certification) of the proposed site                                                                           | Yes No             |