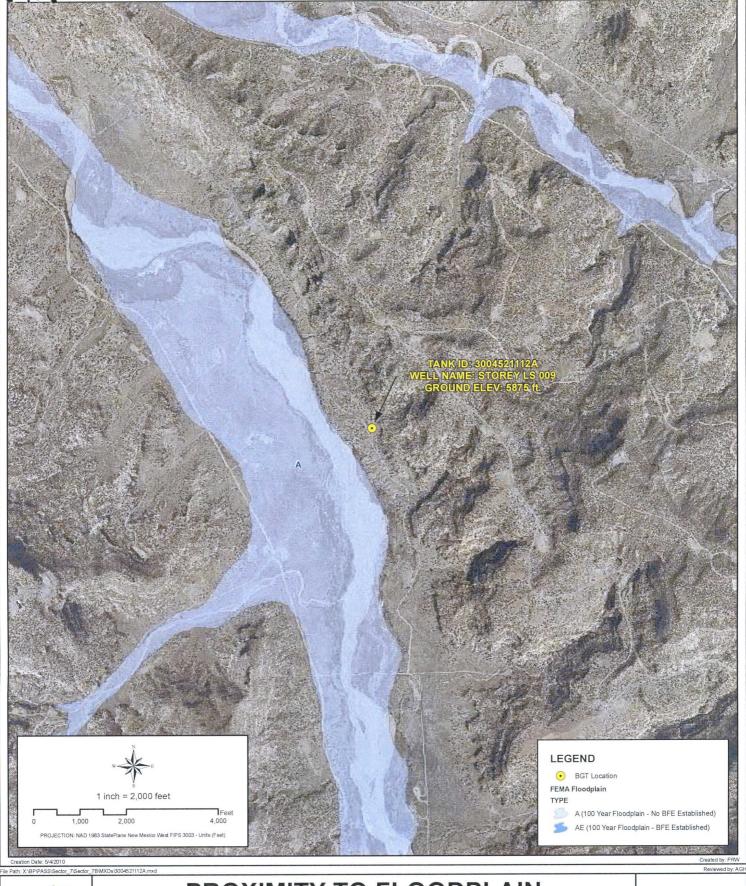

Alternate. Please specify

| Netting: Subsection E of 19.15.17.11 NMAC (Applies to permanent pits and permanent open top tanks)  Screen Netting Other                                                                                                                                                                                                                                                                                                                                         |                    |
|------------------------------------------------------------------------------------------------------------------------------------------------------------------------------------------------------------------------------------------------------------------------------------------------------------------------------------------------------------------------------------------------------------------------------------------------------------------|--------------------|
| Monthly inspections (If netting or screening is not physically feasible)                                                                                                                                                                                                                                                                                                                                                                                         |                    |
| Signs: Subsection C of 19.15.17.11 NMAC  12"x 24", 2" lettering, providing Operator's name, site location, and emergency telephone numbers  Signed in compliance with 19.15.16.8 NMAC                                                                                                                                                                                                                                                                            |                    |
| Variances and Exceptions:  Justifications and/or demonstrations of equivalency are required. Please refer to 19.15.17 NMAC for guidance.  Please check a box if one or more of the following is requested, if not leave blank:  Variance(s): Requests must be submitted to the appropriate division district for consideration of approval.  Exception(s): Requests must be submitted to the Santa Fe Environmental Bureau office for consideration of approval. |                    |
| 9. Siting Criteria (regarding permitting): 19.15.17.10 NMAC Instructions: The applicant must demonstrate compliance for each siting criteria below in the application. Recommendations of acceptance are provided below. Siting criteria does not apply to drying pads or above-grade tanks.                                                                                                                                                                     | ptable source      |
| General siting                                                                                                                                                                                                                                                                                                                                                                                                                                                   |                    |
| Ground water is less than 25 feet below the bottom of a low chloride temporary pit or below-grade tank.  - ☑ NM Office of the State Engineer - iWATERS database search; ☐ USGS; ☐ Data obtained from nearby wells                                                                                                                                                                                                                                                | ☐ Yes ☑ No<br>☐ NA |
| <u>Ground water is less than 50 feet below the bottom of a Temporary pit, permanent pit, or Multi-Well Fluid Management pit.</u> NM Office of the State Engineer - iWATERS database search; USGS; Data obtained from nearby wells                                                                                                                                                                                                                                | Yes No             |
| Within incorporated municipal boundaries or within a defined municipal fresh water well field covered under a municipal ordinance adopted pursuant to NMSA 1978, Section 3-27-3, as amended. (Does not apply to below grade tanks)  - Written confirmation or verification from the municipality; Written approval obtained from the municipality                                                                                                                | Yes No             |
| Within the area overlying a subsurface mine. (Does not apply to below grade tanks)  - Written confirmation or verification or map from the NM EMNRD-Mining and Mineral Division                                                                                                                                                                                                                                                                                  | ☐ Yes ☐ No         |
| <ul> <li>Within an unstable area. (Does not apply to below grade tanks)</li> <li>Engineering measures incorporated into the design; NM Bureau of Geology &amp; Mineral Resources; USGS; NM Geological Society; Topographic map</li> </ul>                                                                                                                                                                                                                        | ☐ Yes ☐ No         |
| Within a 100-year floodplain. (Does not apply to below grade tanks) - FEMA map                                                                                                                                                                                                                                                                                                                                                                                   | ☐ Yes ☐ No         |
| Below Grade Tanks                                                                                                                                                                                                                                                                                                                                                                                                                                                |                    |
| Within 100 feet of a continuously flowing watercourse, significant watercourse, lake bed, sinkhole, wetland or playa lake (measured from the ordinary high-water mark).  - Topographic map; Visual inspection (certification) of the proposed site                                                                                                                                                                                                               | ☐ Yes ☑ No         |
| Within 200 horizontal feet of a spring or a fresh water well used for public or livestock consumption;.  - NM Office of the State Engineer - iWATERS database search; Visual inspection (certification) of the proposed site                                                                                                                                                                                                                                     | ☐ Yes ☑ No         |
| Temporary Pit using Low Chloride Drilling Fluid (maximum chloride content 15,000 mg/liter)                                                                                                                                                                                                                                                                                                                                                                       |                    |
| Within 100 feet of a continuously flowing watercourse, or any other significant watercourse or within 200 feet of any lakebed, sinkhole, or playa lake (measured from the ordinary high-water mark). (Applies to low chloride temporary pits.)  - Topographic map; Visual inspection (certification) of the proposed site                                                                                                                                        | Yes No             |
| Within 300 feet from a occupied permanent residence, school, hospital, institution, or church in existence at the time of initial application.                                                                                                                                                                                                                                                                                                                   | ☐ Yes ☐ No         |
| - Visual inspection (certification) of the proposed site; Aerial photo; Satellite image                                                                                                                                                                                                                                                                                                                                                                          |                    |
| Within 200 horizontal feet of a spring or a private, domestic fresh water well used by less than five households for domestic or stock watering purposes, or 300 feet of any other fresh water well or spring, in existence at the time of the initial application.  NM Office of the State Engineer - iWATERS database search; Visual inspection (certification) of the proposed site                                                                           | Yes No             |