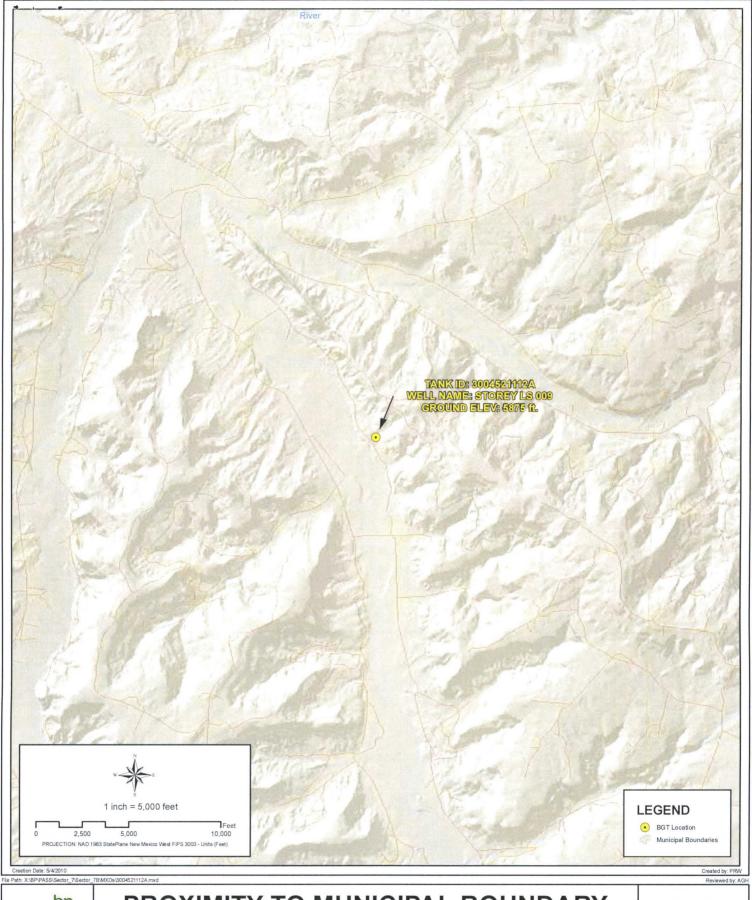

Alternate. Please specify

| Netting: Subsection E of 19.15.17.11 NMAC (Applies to permanent pits and permanent open top tanks)  Screen Netting Other                                                                                                                                                                                                                                                                                                                                         |                    |
|------------------------------------------------------------------------------------------------------------------------------------------------------------------------------------------------------------------------------------------------------------------------------------------------------------------------------------------------------------------------------------------------------------------------------------------------------------------|--------------------|
| Monthly inspections (If netting or screening is not physically feasible)                                                                                                                                                                                                                                                                                                                                                                                         |                    |
| Signs: Subsection C of 19.15.17.11 NMAC  12"x 24", 2" lettering, providing Operator's name, site location, and emergency telephone numbers  Signed in compliance with 19.15.16.8 NMAC                                                                                                                                                                                                                                                                            |                    |
| Variances and Exceptions:  Justifications and/or demonstrations of equivalency are required. Please refer to 19.15.17 NMAC for guidance.  Please check a box if one or more of the following is requested, if not leave blank:  Variance(s): Requests must be submitted to the appropriate division district for consideration of approval.  Exception(s): Requests must be submitted to the Santa Fe Environmental Bureau office for consideration of approval. |                    |
| 9. Siting Criteria (regarding permitting): 19.15.17.10 NMAC Instructions: The applicant must demonstrate compliance for each siting criteria below in the application. Recommendations of acceptance are provided below. Siting criteria does not apply to drying pads or above-grade tanks.                                                                                                                                                                     | ptable source      |
| General siting                                                                                                                                                                                                                                                                                                                                                                                                                                                   |                    |
| Ground water is less than 25 feet below the bottom of a low chloride temporary pit or below-grade tank.  - ☑ NM Office of the State Engineer - iWATERS database search; ☐ USGS; ☐ Data obtained from nearby wells                                                                                                                                                                                                                                                | ☐ Yes ☑ No<br>☐ NA |
| <u>Ground water is less than 50 feet below the bottom of a Temporary pit, permanent pit, or Multi-Well Fluid Management pit.</u> NM Office of the State Engineer - iWATERS database search; USGS; Data obtained from nearby wells                                                                                                                                                                                                                                | Yes No             |
| Within incorporated municipal boundaries or within a defined municipal fresh water well field covered under a municipal ordinance adopted pursuant to NMSA 1978, Section 3-27-3, as amended. (Does not apply to below grade tanks)  - Written confirmation or verification from the municipality; Written approval obtained from the municipality                                                                                                                | Yes No             |
| Within the area overlying a subsurface mine. (Does not apply to below grade tanks)  - Written confirmation or verification or map from the NM EMNRD-Mining and Mineral Division                                                                                                                                                                                                                                                                                  | ☐ Yes ☐ No         |
| <ul> <li>Within an unstable area. (Does not apply to below grade tanks)</li> <li>Engineering measures incorporated into the design; NM Bureau of Geology &amp; Mineral Resources; USGS; NM Geological Society; Topographic map</li> </ul>                                                                                                                                                                                                                        | ☐ Yes ☐ No         |
| Within a 100-year floodplain. (Does not apply to below grade tanks) - FEMA map                                                                                                                                                                                                                                                                                                                                                                                   | ☐ Yes ☐ No         |
| Below Grade Tanks                                                                                                                                                                                                                                                                                                                                                                                                                                                |                    |
| Within 100 feet of a continuously flowing watercourse, significant watercourse, lake bed, sinkhole, wetland or playa lake (measured from the ordinary high-water mark).  - Topographic map; Visual inspection (certification) of the proposed site                                                                                                                                                                                                               | ☐ Yes ☑ No         |
| Within 200 horizontal feet of a spring or a fresh water well used for public or livestock consumption;.  - NM Office of the State Engineer - iWATERS database search; Visual inspection (certification) of the proposed site                                                                                                                                                                                                                                     | ☐ Yes ☑ No         |
| Temporary Pit using Low Chloride Drilling Fluid (maximum chloride content 15,000 mg/liter)                                                                                                                                                                                                                                                                                                                                                                       |                    |
| Within 100 feet of a continuously flowing watercourse, or any other significant watercourse or within 200 feet of any lakebed, sinkhole, or playa lake (measured from the ordinary high-water mark). (Applies to low chloride temporary pits.)  - Topographic map; Visual inspection (certification) of the proposed site                                                                                                                                        | Yes No             |
| Within 300 feet from a occupied permanent residence, school, hospital, institution, or church in existence at the time of initial application.                                                                                                                                                                                                                                                                                                                   | ☐ Yes ☐ No         |
| - Visual inspection (certification) of the proposed site; Aerial photo; Satellite image                                                                                                                                                                                                                                                                                                                                                                          |                    |
| Within 200 horizontal feet of a spring or a private, domestic fresh water well used by less than five households for domestic or stock watering purposes, or 300 feet of any other fresh water well or spring, in existence at the time of the initial application.  NM Office of the State Engineer - iWATERS database search; Visual inspection (certification) of the proposed site                                                                           | Yes No             |