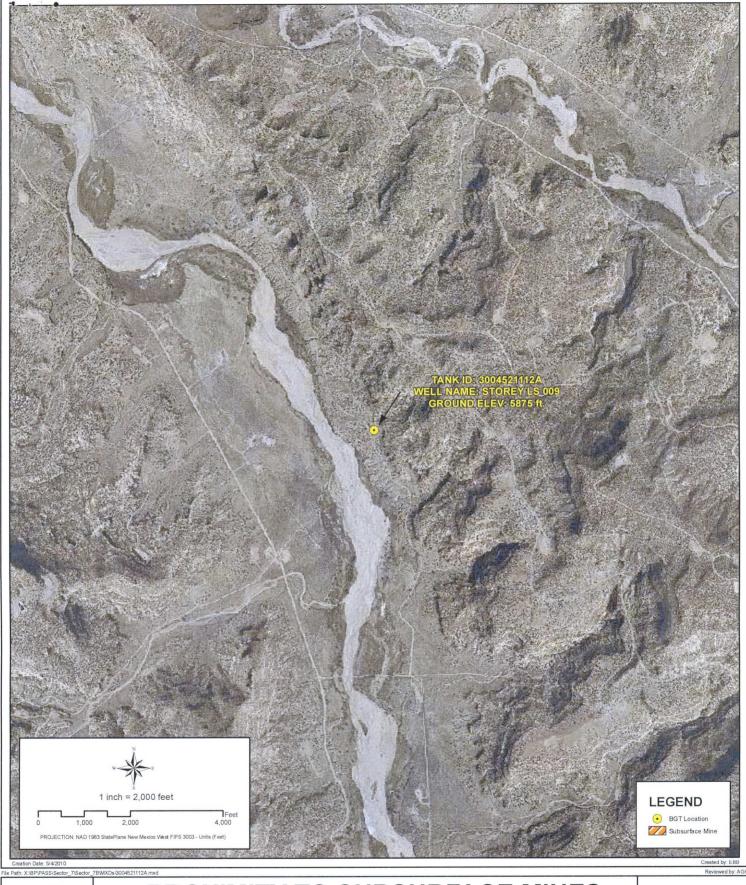

Alternate. Please specify

| Netting: Subsection E of 19.15.17.11 NMAC (Applies to permanent pits and permanent open top tanks)  Screen Netting Other                                                                                                                                                                                                                                                                                                                                         |                    |
|------------------------------------------------------------------------------------------------------------------------------------------------------------------------------------------------------------------------------------------------------------------------------------------------------------------------------------------------------------------------------------------------------------------------------------------------------------------|--------------------|
| Monthly inspections (If netting or screening is not physically feasible)                                                                                                                                                                                                                                                                                                                                                                                         |                    |
| Signs: Subsection C of 19.15.17.11 NMAC  12"x 24", 2" lettering, providing Operator's name, site location, and emergency telephone numbers  Signed in compliance with 19.15.16.8 NMAC                                                                                                                                                                                                                                                                            |                    |
| Variances and Exceptions:  Justifications and/or demonstrations of equivalency are required. Please refer to 19.15.17 NMAC for guidance.  Please check a box if one or more of the following is requested, if not leave blank:  Variance(s): Requests must be submitted to the appropriate division district for consideration of approval.  Exception(s): Requests must be submitted to the Santa Fe Environmental Bureau office for consideration of approval. |                    |
| 9. Siting Criteria (regarding permitting): 19.15.17.10 NMAC Instructions: The applicant must demonstrate compliance for each siting criteria below in the application. Recommendations of acceptance are provided below. Siting criteria does not apply to drying pads or above-grade tanks.                                                                                                                                                                     | ptable source      |
| General siting                                                                                                                                                                                                                                                                                                                                                                                                                                                   |                    |
| Ground water is less than 25 feet below the bottom of a low chloride temporary pit or below-grade tank.  - ☑ NM Office of the State Engineer - iWATERS database search; ☐ USGS; ☐ Data obtained from nearby wells                                                                                                                                                                                                                                                | ☐ Yes ☑ No<br>☐ NA |
| <u>Ground water is less than 50 feet below the bottom of a Temporary pit, permanent pit, or Multi-Well Fluid Management pit.</u> NM Office of the State Engineer - iWATERS database search; USGS; Data obtained from nearby wells                                                                                                                                                                                                                                | Yes No             |
| Within incorporated municipal boundaries or within a defined municipal fresh water well field covered under a municipal ordinance adopted pursuant to NMSA 1978, Section 3-27-3, as amended. (Does not apply to below grade tanks)  - Written confirmation or verification from the municipality; Written approval obtained from the municipality                                                                                                                | Yes No             |
| Within the area overlying a subsurface mine. (Does not apply to below grade tanks)  - Written confirmation or verification or map from the NM EMNRD-Mining and Mineral Division                                                                                                                                                                                                                                                                                  | ☐ Yes ☐ No         |
| <ul> <li>Within an unstable area. (Does not apply to below grade tanks)</li> <li>Engineering measures incorporated into the design; NM Bureau of Geology &amp; Mineral Resources; USGS; NM Geological Society; Topographic map</li> </ul>                                                                                                                                                                                                                        | ☐ Yes ☐ No         |
| Within a 100-year floodplain. (Does not apply to below grade tanks) - FEMA map                                                                                                                                                                                                                                                                                                                                                                                   | ☐ Yes ☐ No         |
| Below Grade Tanks                                                                                                                                                                                                                                                                                                                                                                                                                                                |                    |
| Within 100 feet of a continuously flowing watercourse, significant watercourse, lake bed, sinkhole, wetland or playa lake (measured from the ordinary high-water mark).  - Topographic map; Visual inspection (certification) of the proposed site                                                                                                                                                                                                               | ☐ Yes ☑ No         |
| Within 200 horizontal feet of a spring or a fresh water well used for public or livestock consumption;.  - NM Office of the State Engineer - iWATERS database search; Visual inspection (certification) of the proposed site                                                                                                                                                                                                                                     | ☐ Yes ☑ No         |
| Temporary Pit using Low Chloride Drilling Fluid (maximum chloride content 15,000 mg/liter)                                                                                                                                                                                                                                                                                                                                                                       |                    |
| Within 100 feet of a continuously flowing watercourse, or any other significant watercourse or within 200 feet of any lakebed, sinkhole, or playa lake (measured from the ordinary high-water mark). (Applies to low chloride temporary pits.)  - Topographic map; Visual inspection (certification) of the proposed site                                                                                                                                        | Yes No             |
| Within 300 feet from a occupied permanent residence, school, hospital, institution, or church in existence at the time of initial application.                                                                                                                                                                                                                                                                                                                   | ☐ Yes ☐ No         |
| - Visual inspection (certification) of the proposed site; Aerial photo; Satellite image                                                                                                                                                                                                                                                                                                                                                                          |                    |
| Within 200 horizontal feet of a spring or a private, domestic fresh water well used by less than five households for domestic or stock watering purposes, or 300 feet of any other fresh water well or spring, in existence at the time of the initial application.  NM Office of the State Engineer - iWATERS database search; Visual inspection (certification) of the proposed site                                                                           | Yes No             |