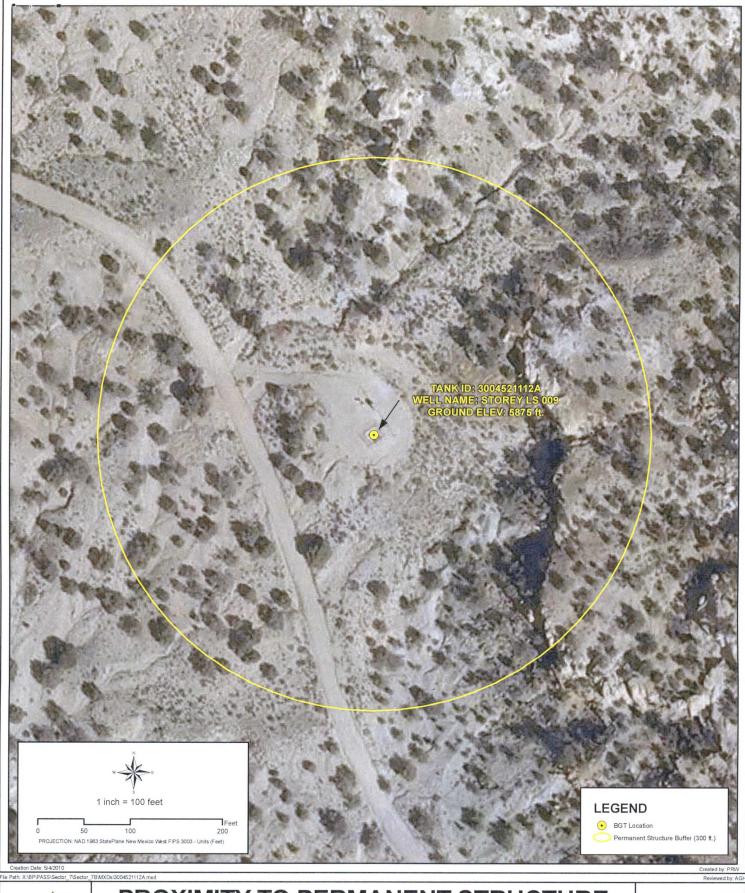

| Within 100 feet of a wetland.  - US Fish and Wildlife Wetland Identification map; Topographic map; Visual inspection (certification) of the proposed site                                                                                                                                                                                                                                                                                                                                                                                                                                                                                                                                                                                                                                                                                                                                                                                                                                                                                                                     | ☐ Yes ☐ No        |
|-------------------------------------------------------------------------------------------------------------------------------------------------------------------------------------------------------------------------------------------------------------------------------------------------------------------------------------------------------------------------------------------------------------------------------------------------------------------------------------------------------------------------------------------------------------------------------------------------------------------------------------------------------------------------------------------------------------------------------------------------------------------------------------------------------------------------------------------------------------------------------------------------------------------------------------------------------------------------------------------------------------------------------------------------------------------------------|-------------------|
| Temporary Pit Non-low chloride drilling fluid                                                                                                                                                                                                                                                                                                                                                                                                                                                                                                                                                                                                                                                                                                                                                                                                                                                                                                                                                                                                                                 |                   |
| Within 300 feet of a continuously flowing watercourse, or any other significant watercourse, or within 200 feet of any lakebed, sinkhole, or playa lake (measured from the ordinary high-water mark).  - Topographic map; Visual inspection (certification) of the proposed site                                                                                                                                                                                                                                                                                                                                                                                                                                                                                                                                                                                                                                                                                                                                                                                              | Yes No            |
| Within 300 feet from a permanent residence, school, hospital, institution, or church in existence at the time of initial application.  - Visual inspection (certification) of the proposed site; Aerial photo; Satellite image                                                                                                                                                                                                                                                                                                                                                                                                                                                                                                                                                                                                                                                                                                                                                                                                                                                | ☐ Yes ☐ No        |
| Within 500 horizontal feet of a spring or a private, domestic fresh water well used by less than five households for domestic or stock watering purposes, or 1000 feet of any other fresh water well or spring, in the existence at the time of the initial application;  - NM Office of the State Engineer - iWATERS database search; Visual inspection (certification) of the proposed site                                                                                                                                                                                                                                                                                                                                                                                                                                                                                                                                                                                                                                                                                 | ☐ Yes ☐ No        |
| Within 300 feet of a wetland.  - US Fish and Wildlife Wetland Identification map; Topographic map; Visual inspection (certification) of the proposed site                                                                                                                                                                                                                                                                                                                                                                                                                                                                                                                                                                                                                                                                                                                                                                                                                                                                                                                     | ☐ Yes ☐ No        |
| Permanent Pit or Multi-Well Fluid Management Pit                                                                                                                                                                                                                                                                                                                                                                                                                                                                                                                                                                                                                                                                                                                                                                                                                                                                                                                                                                                                                              |                   |
| Within 300 feet of a continuously flowing watercourse, or 200 feet of any other significant watercourse, or lakebed, sinkhole, or playa lake (measured from the ordinary high-water mark).  - Topographic map; Visual inspection (certification) of the proposed site                                                                                                                                                                                                                                                                                                                                                                                                                                                                                                                                                                                                                                                                                                                                                                                                         | ☐ Yes ☐ No        |
| Within 1000 feet from a permanent residence, school, hospital, institution, or church in existence at the time of initial application.  - Visual inspection (certification) of the proposed site; Aerial photo; Satellite image                                                                                                                                                                                                                                                                                                                                                                                                                                                                                                                                                                                                                                                                                                                                                                                                                                               | ☐ Yes ☐ No        |
| Within 500 horizontal feet of a spring or a fresh water well used for domestic or stock watering purposes, in existence at the time of initial application.  - NM Office of the State Engineer - iWATERS database search; Visual inspection (certification) of the proposed site                                                                                                                                                                                                                                                                                                                                                                                                                                                                                                                                                                                                                                                                                                                                                                                              | ☐ Yes ☐ No        |
| Within 500 feet of a wetland.  - US Fish and Wildlife Wetland Identification map; Topographic map; Visual inspection (certification) of the proposed site                                                                                                                                                                                                                                                                                                                                                                                                                                                                                                                                                                                                                                                                                                                                                                                                                                                                                                                     | ☐ Yes ☐ No        |
| Temporary Pits, Emergency Pits, and Below-grade Tanks Permit Application Attachment Checklist: Subsection B of 19.15.17.9 Natural Instructions: Each of the following items must be attached to the application. Please indicate, by a check mark in the box, that the docattached.  Hydrogeologic Report (Below-grade Tanks) - based upon the requirements of Paragraph (4) of Subsection B of 19.15.17.9 NMAC Hydrogeologic Data (Temporary and Emergency Pits) - based upon the requirements of Paragraph (2) of Subsection B of 19.15.17.9 NMAC Siting Criteria Compliance Demonstrations - based upon the appropriate requirements of 19.15.17.10 NMAC Design Plan - based upon the appropriate requirements of 19.15.17.11 NMAC Operating and Maintenance Plan - based upon the appropriate requirements of 19.15.17.12 NMAC Closure Plan (Please complete Boxes 14 through 18, if applicable) - based upon the appropriate requirements of Subsection C of 19. and 19.15.17.13 NMAC Previously Approved Design (attach copy of design)  API Number:  or Permit Number: | NMAC 15.17.9 NMAC |
| 11.  Multi-Well Fluid Management Pit Checklist: Subsection B of 19.15.17.9 NMAC                                                                                                                                                                                                                                                                                                                                                                                                                                                                                                                                                                                                                                                                                                                                                                                                                                                                                                                                                                                               |                   |
| Instructions: Each of the following items must be attached to the application. Please indicate, by a check mark in the box, that the document of the following items must be attached to the application. Please indicate, by a check mark in the box, that the document of the following items must be attached.  Design Plan - based upon the appropriate requirements of 19.15.17.11 NMAC  Operating and Maintenance Plan - based upon the appropriate requirements of 19.15.17.12 NMAC  A List of wells with approved application for permit to drill associated with the pit.  Closure Plan (Please complete Boxes 14 through 18, if applicable) - based upon the appropriate requirements of Subsection C of 19 and 19.15.17.13 NMAC  Hydrogeologic Data - based upon the requirements of Paragraph (4) of Subsection B of 19.15.17.9 NMAC  Siting Criteria Compliance Demonstrations - based upon the appropriate requirements of 19.15.17.10 NMAC  Previously Approved Design (attach copy of design) API Number:                                                     | .15.17.9 NMAC     |
|                                                                                                                                                                                                                                                                                                                                                                                                                                                                                                                                                                                                                                                                                                                                                                                                                                                                                                                                                                                                                                                                               |                   |