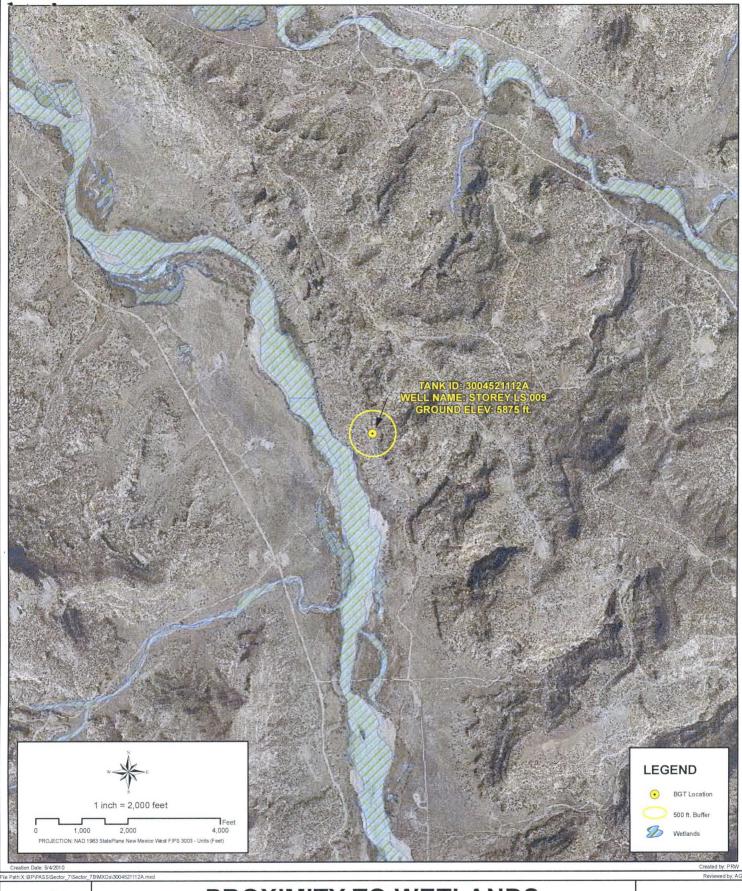

Alternate. Please specify

| Netting: Subsection E of 19.15.17.11 NMAC (Applies to permanent pits and permanent open top tanks)  Screen Netting Other                                                                                                                                                                                                                                                                                                                                         |                    |
|------------------------------------------------------------------------------------------------------------------------------------------------------------------------------------------------------------------------------------------------------------------------------------------------------------------------------------------------------------------------------------------------------------------------------------------------------------------|--------------------|
| Monthly inspections (If netting or screening is not physically feasible)                                                                                                                                                                                                                                                                                                                                                                                         |                    |
| Signs: Subsection C of 19.15.17.11 NMAC  12"x 24", 2" lettering, providing Operator's name, site location, and emergency telephone numbers  Signed in compliance with 19.15.16.8 NMAC                                                                                                                                                                                                                                                                            |                    |
| Variances and Exceptions:  Justifications and/or demonstrations of equivalency are required. Please refer to 19.15.17 NMAC for guidance.  Please check a box if one or more of the following is requested, if not leave blank:  Variance(s): Requests must be submitted to the appropriate division district for consideration of approval.  Exception(s): Requests must be submitted to the Santa Fe Environmental Bureau office for consideration of approval. |                    |
| 9. Siting Criteria (regarding permitting): 19.15.17.10 NMAC Instructions: The applicant must demonstrate compliance for each siting criteria below in the application. Recommendations of acceptance are provided below. Siting criteria does not apply to drying pads or above-grade tanks.                                                                                                                                                                     | ptable source      |
| General siting                                                                                                                                                                                                                                                                                                                                                                                                                                                   |                    |
| Ground water is less than 25 feet below the bottom of a low chloride temporary pit or below-grade tank.  - ☑ NM Office of the State Engineer - iWATERS database search; ☐ USGS; ☐ Data obtained from nearby wells                                                                                                                                                                                                                                                | ☐ Yes ☑ No<br>☐ NA |
| <u>Ground water is less than 50 feet below the bottom of a Temporary pit, permanent pit, or Multi-Well Fluid Management pit.</u> NM Office of the State Engineer - iWATERS database search; USGS; Data obtained from nearby wells                                                                                                                                                                                                                                | Yes No             |
| Within incorporated municipal boundaries or within a defined municipal fresh water well field covered under a municipal ordinance adopted pursuant to NMSA 1978, Section 3-27-3, as amended. (Does not apply to below grade tanks)  - Written confirmation or verification from the municipality; Written approval obtained from the municipality                                                                                                                | Yes No             |
| Within the area overlying a subsurface mine. (Does not apply to below grade tanks)  - Written confirmation or verification or map from the NM EMNRD-Mining and Mineral Division                                                                                                                                                                                                                                                                                  | ☐ Yes ☐ No         |
| <ul> <li>Within an unstable area. (Does not apply to below grade tanks)</li> <li>Engineering measures incorporated into the design; NM Bureau of Geology &amp; Mineral Resources; USGS; NM Geological Society; Topographic map</li> </ul>                                                                                                                                                                                                                        | ☐ Yes ☐ No         |
| Within a 100-year floodplain. (Does not apply to below grade tanks) - FEMA map                                                                                                                                                                                                                                                                                                                                                                                   | ☐ Yes ☐ No         |
| Below Grade Tanks                                                                                                                                                                                                                                                                                                                                                                                                                                                |                    |
| Within 100 feet of a continuously flowing watercourse, significant watercourse, lake bed, sinkhole, wetland or playa lake (measured from the ordinary high-water mark).  - Topographic map; Visual inspection (certification) of the proposed site                                                                                                                                                                                                               | ☐ Yes ☑ No         |
| Within 200 horizontal feet of a spring or a fresh water well used for public or livestock consumption;.  - NM Office of the State Engineer - iWATERS database search; Visual inspection (certification) of the proposed site                                                                                                                                                                                                                                     | ☐ Yes ☑ No         |
| Temporary Pit using Low Chloride Drilling Fluid (maximum chloride content 15,000 mg/liter)                                                                                                                                                                                                                                                                                                                                                                       |                    |
| Within 100 feet of a continuously flowing watercourse, or any other significant watercourse or within 200 feet of any lakebed, sinkhole, or playa lake (measured from the ordinary high-water mark). (Applies to low chloride temporary pits.)  - Topographic map; Visual inspection (certification) of the proposed site                                                                                                                                        | Yes No             |
| Within 300 feet from a occupied permanent residence, school, hospital, institution, or church in existence at the time of initial application.                                                                                                                                                                                                                                                                                                                   | ☐ Yes ☐ No         |
| - Visual inspection (certification) of the proposed site; Aerial photo; Satellite image                                                                                                                                                                                                                                                                                                                                                                          |                    |
| Within 200 horizontal feet of a spring or a private, domestic fresh water well used by less than five households for domestic or stock watering purposes, or 300 feet of any other fresh water well or spring, in existence at the time of the initial application.  NM Office of the State Engineer - iWATERS database search; Visual inspection (certification) of the proposed site                                                                           | Yes No             |

| Within 100 feet of a wetland.  - US Fish and Wildlife Wetland Identification map; Topographic map; Visual inspection (certification) of the proposed site                                                                                                                                                                                                                                                                                                                                                                                                                                                                                                                                                                                                                                                                                                                                                                                                                                                                                                                     | ☐ Yes ☐ No        |
|-------------------------------------------------------------------------------------------------------------------------------------------------------------------------------------------------------------------------------------------------------------------------------------------------------------------------------------------------------------------------------------------------------------------------------------------------------------------------------------------------------------------------------------------------------------------------------------------------------------------------------------------------------------------------------------------------------------------------------------------------------------------------------------------------------------------------------------------------------------------------------------------------------------------------------------------------------------------------------------------------------------------------------------------------------------------------------|-------------------|
| Temporary Pit Non-low chloride drilling fluid                                                                                                                                                                                                                                                                                                                                                                                                                                                                                                                                                                                                                                                                                                                                                                                                                                                                                                                                                                                                                                 |                   |
| Within 300 feet of a continuously flowing watercourse, or any other significant watercourse, or within 200 feet of any lakebed, sinkhole, or playa lake (measured from the ordinary high-water mark).  - Topographic map; Visual inspection (certification) of the proposed site                                                                                                                                                                                                                                                                                                                                                                                                                                                                                                                                                                                                                                                                                                                                                                                              | Yes No            |
| Within 300 feet from a permanent residence, school, hospital, institution, or church in existence at the time of initial application.  - Visual inspection (certification) of the proposed site; Aerial photo; Satellite image                                                                                                                                                                                                                                                                                                                                                                                                                                                                                                                                                                                                                                                                                                                                                                                                                                                | ☐ Yes ☐ No        |
| Within 500 horizontal feet of a spring or a private, domestic fresh water well used by less than five households for domestic or stock watering purposes, or 1000 feet of any other fresh water well or spring, in the existence at the time of the initial application;  - NM Office of the State Engineer - iWATERS database search; Visual inspection (certification) of the proposed site                                                                                                                                                                                                                                                                                                                                                                                                                                                                                                                                                                                                                                                                                 | ☐ Yes ☐ No        |
| Within 300 feet of a wetland.  - US Fish and Wildlife Wetland Identification map; Topographic map; Visual inspection (certification) of the proposed site                                                                                                                                                                                                                                                                                                                                                                                                                                                                                                                                                                                                                                                                                                                                                                                                                                                                                                                     | ☐ Yes ☐ No        |
| Permanent Pit or Multi-Well Fluid Management Pit                                                                                                                                                                                                                                                                                                                                                                                                                                                                                                                                                                                                                                                                                                                                                                                                                                                                                                                                                                                                                              |                   |
| Within 300 feet of a continuously flowing watercourse, or 200 feet of any other significant watercourse, or lakebed, sinkhole, or playa lake (measured from the ordinary high-water mark).  - Topographic map; Visual inspection (certification) of the proposed site                                                                                                                                                                                                                                                                                                                                                                                                                                                                                                                                                                                                                                                                                                                                                                                                         | ☐ Yes ☐ No        |
| Within 1000 feet from a permanent residence, school, hospital, institution, or church in existence at the time of initial application.  - Visual inspection (certification) of the proposed site; Aerial photo; Satellite image                                                                                                                                                                                                                                                                                                                                                                                                                                                                                                                                                                                                                                                                                                                                                                                                                                               | ☐ Yes ☐ No        |
| Within 500 horizontal feet of a spring or a fresh water well used for domestic or stock watering purposes, in existence at the time of initial application.  - NM Office of the State Engineer - iWATERS database search; Visual inspection (certification) of the proposed site                                                                                                                                                                                                                                                                                                                                                                                                                                                                                                                                                                                                                                                                                                                                                                                              | ☐ Yes ☐ No        |
| Within 500 feet of a wetland.  - US Fish and Wildlife Wetland Identification map; Topographic map; Visual inspection (certification) of the proposed site                                                                                                                                                                                                                                                                                                                                                                                                                                                                                                                                                                                                                                                                                                                                                                                                                                                                                                                     | ☐ Yes ☐ No        |
| Temporary Pits, Emergency Pits, and Below-grade Tanks Permit Application Attachment Checklist: Subsection B of 19.15.17.9 Natural Instructions: Each of the following items must be attached to the application. Please indicate, by a check mark in the box, that the docattached.  Hydrogeologic Report (Below-grade Tanks) - based upon the requirements of Paragraph (4) of Subsection B of 19.15.17.9 NMAC Hydrogeologic Data (Temporary and Emergency Pits) - based upon the requirements of Paragraph (2) of Subsection B of 19.15.17.9 NMAC Siting Criteria Compliance Demonstrations - based upon the appropriate requirements of 19.15.17.10 NMAC Design Plan - based upon the appropriate requirements of 19.15.17.11 NMAC Operating and Maintenance Plan - based upon the appropriate requirements of 19.15.17.12 NMAC Closure Plan (Please complete Boxes 14 through 18, if applicable) - based upon the appropriate requirements of Subsection C of 19. and 19.15.17.13 NMAC Previously Approved Design (attach copy of design)  API Number:  or Permit Number: | NMAC 15.17.9 NMAC |
| 11.  Multi-Well Fluid Management Pit Checklist: Subsection B of 19.15.17.9 NMAC                                                                                                                                                                                                                                                                                                                                                                                                                                                                                                                                                                                                                                                                                                                                                                                                                                                                                                                                                                                               |                   |
| Instructions: Each of the following items must be attached to the application. Please indicate, by a check mark in the box, that the document of the following items must be attached to the application. Please indicate, by a check mark in the box, that the document of the following items must be attached.  Design Plan - based upon the appropriate requirements of 19.15.17.11 NMAC  Operating and Maintenance Plan - based upon the appropriate requirements of 19.15.17.12 NMAC  A List of wells with approved application for permit to drill associated with the pit.  Closure Plan (Please complete Boxes 14 through 18, if applicable) - based upon the appropriate requirements of Subsection C of 19 and 19.15.17.13 NMAC  Hydrogeologic Data - based upon the requirements of Paragraph (4) of Subsection B of 19.15.17.9 NMAC  Siting Criteria Compliance Demonstrations - based upon the appropriate requirements of 19.15.17.10 NMAC  Previously Approved Design (attach copy of design) API Number:                                                     | .15.17.9 NMAC     |
|                                                                                                                                                                                                                                                                                                                                                                                                                                                                                                                                                                                                                                                                                                                                                                                                                                                                                                                                                                                                                                                                               |                   |