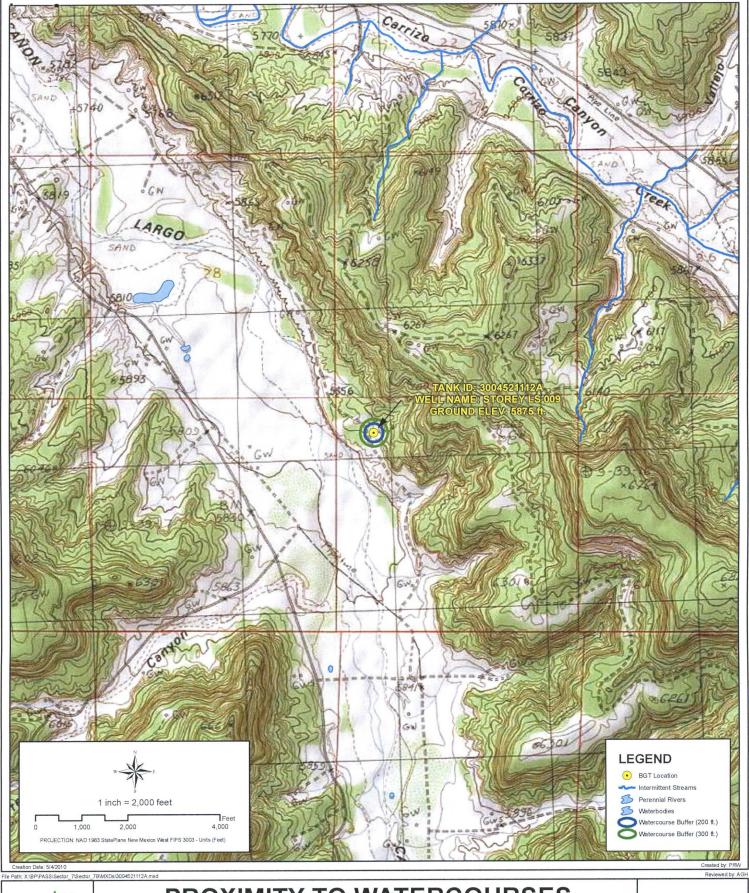

Alternate. Please specify

| Netting: Subsection E of 19.15.17.11 NMAC (Applies to permanent pits and permanent open top tanks)  Screen Netting Other                                                                                                                                                                                                                                                                                                                                         |                    |
|------------------------------------------------------------------------------------------------------------------------------------------------------------------------------------------------------------------------------------------------------------------------------------------------------------------------------------------------------------------------------------------------------------------------------------------------------------------|--------------------|
| Monthly inspections (If netting or screening is not physically feasible)                                                                                                                                                                                                                                                                                                                                                                                         |                    |
| Signs: Subsection C of 19.15.17.11 NMAC  12"x 24", 2" lettering, providing Operator's name, site location, and emergency telephone numbers  Signed in compliance with 19.15.16.8 NMAC                                                                                                                                                                                                                                                                            |                    |
| Variances and Exceptions:  Justifications and/or demonstrations of equivalency are required. Please refer to 19.15.17 NMAC for guidance.  Please check a box if one or more of the following is requested, if not leave blank:  Variance(s): Requests must be submitted to the appropriate division district for consideration of approval.  Exception(s): Requests must be submitted to the Santa Fe Environmental Bureau office for consideration of approval. |                    |
| 9. Siting Criteria (regarding permitting): 19.15.17.10 NMAC Instructions: The applicant must demonstrate compliance for each siting criteria below in the application. Recommendations of acceptance are provided below. Siting criteria does not apply to drying pads or above-grade tanks.                                                                                                                                                                     | ptable source      |
| General siting                                                                                                                                                                                                                                                                                                                                                                                                                                                   |                    |
| Ground water is less than 25 feet below the bottom of a low chloride temporary pit or below-grade tank.  - ☑ NM Office of the State Engineer - iWATERS database search; ☐ USGS; ☐ Data obtained from nearby wells                                                                                                                                                                                                                                                | ☐ Yes ☑ No<br>☐ NA |
| <u>Ground water is less than 50 feet below the bottom of a Temporary pit, permanent pit, or Multi-Well Fluid Management pit.</u> NM Office of the State Engineer - iWATERS database search; USGS; Data obtained from nearby wells                                                                                                                                                                                                                                | Yes No             |
| Within incorporated municipal boundaries or within a defined municipal fresh water well field covered under a municipal ordinance adopted pursuant to NMSA 1978, Section 3-27-3, as amended. (Does not apply to below grade tanks)  - Written confirmation or verification from the municipality; Written approval obtained from the municipality                                                                                                                | Yes No             |
| Within the area overlying a subsurface mine. (Does not apply to below grade tanks)  - Written confirmation or verification or map from the NM EMNRD-Mining and Mineral Division                                                                                                                                                                                                                                                                                  | ☐ Yes ☐ No         |
| <ul> <li>Within an unstable area. (Does not apply to below grade tanks)</li> <li>Engineering measures incorporated into the design; NM Bureau of Geology &amp; Mineral Resources; USGS; NM Geological Society; Topographic map</li> </ul>                                                                                                                                                                                                                        | ☐ Yes ☐ No         |
| Within a 100-year floodplain. (Does not apply to below grade tanks) - FEMA map                                                                                                                                                                                                                                                                                                                                                                                   | ☐ Yes ☐ No         |
| Below Grade Tanks                                                                                                                                                                                                                                                                                                                                                                                                                                                |                    |
| Within 100 feet of a continuously flowing watercourse, significant watercourse, lake bed, sinkhole, wetland or playa lake (measured from the ordinary high-water mark).  - Topographic map; Visual inspection (certification) of the proposed site                                                                                                                                                                                                               | ☐ Yes ☑ No         |
| Within 200 horizontal feet of a spring or a fresh water well used for public or livestock consumption;.  - NM Office of the State Engineer - iWATERS database search; Visual inspection (certification) of the proposed site                                                                                                                                                                                                                                     | ☐ Yes ☑ No         |
| Temporary Pit using Low Chloride Drilling Fluid (maximum chloride content 15,000 mg/liter)                                                                                                                                                                                                                                                                                                                                                                       |                    |
| Within 100 feet of a continuously flowing watercourse, or any other significant watercourse or within 200 feet of any lakebed, sinkhole, or playa lake (measured from the ordinary high-water mark). (Applies to low chloride temporary pits.)  - Topographic map; Visual inspection (certification) of the proposed site                                                                                                                                        | Yes No             |
| Within 300 feet from a occupied permanent residence, school, hospital, institution, or church in existence at the time of initial application.                                                                                                                                                                                                                                                                                                                   | ☐ Yes ☐ No         |
| - Visual inspection (certification) of the proposed site; Aerial photo; Satellite image                                                                                                                                                                                                                                                                                                                                                                          |                    |
| Within 200 horizontal feet of a spring or a private, domestic fresh water well used by less than five households for domestic or stock watering purposes, or 300 feet of any other fresh water well or spring, in existence at the time of the initial application.  NM Office of the State Engineer - iWATERS database search; Visual inspection (certification) of the proposed site                                                                           | Yes No             |

| Within 100 feet of a wetland.  - US Fish and Wildlife Wetland Identification map; Topographic map; Visual inspection (certification) of the proposed site                                                                                                                                                                                                                                                                                                                                                                                                                                                                                                                                                                                                                                                                                                                                                                                                                                                                                                                     | ☐ Yes ☐ No        |
|-------------------------------------------------------------------------------------------------------------------------------------------------------------------------------------------------------------------------------------------------------------------------------------------------------------------------------------------------------------------------------------------------------------------------------------------------------------------------------------------------------------------------------------------------------------------------------------------------------------------------------------------------------------------------------------------------------------------------------------------------------------------------------------------------------------------------------------------------------------------------------------------------------------------------------------------------------------------------------------------------------------------------------------------------------------------------------|-------------------|
| Temporary Pit Non-low chloride drilling fluid                                                                                                                                                                                                                                                                                                                                                                                                                                                                                                                                                                                                                                                                                                                                                                                                                                                                                                                                                                                                                                 |                   |
| Within 300 feet of a continuously flowing watercourse, or any other significant watercourse, or within 200 feet of any lakebed, sinkhole, or playa lake (measured from the ordinary high-water mark).  - Topographic map; Visual inspection (certification) of the proposed site                                                                                                                                                                                                                                                                                                                                                                                                                                                                                                                                                                                                                                                                                                                                                                                              | Yes No            |
| Within 300 feet from a permanent residence, school, hospital, institution, or church in existence at the time of initial application.  - Visual inspection (certification) of the proposed site; Aerial photo; Satellite image                                                                                                                                                                                                                                                                                                                                                                                                                                                                                                                                                                                                                                                                                                                                                                                                                                                | ☐ Yes ☐ No        |
| Within 500 horizontal feet of a spring or a private, domestic fresh water well used by less than five households for domestic or stock watering purposes, or 1000 feet of any other fresh water well or spring, in the existence at the time of the initial application;  - NM Office of the State Engineer - iWATERS database search; Visual inspection (certification) of the proposed site                                                                                                                                                                                                                                                                                                                                                                                                                                                                                                                                                                                                                                                                                 | ☐ Yes ☐ No        |
| Within 300 feet of a wetland.  - US Fish and Wildlife Wetland Identification map; Topographic map; Visual inspection (certification) of the proposed site                                                                                                                                                                                                                                                                                                                                                                                                                                                                                                                                                                                                                                                                                                                                                                                                                                                                                                                     | ☐ Yes ☐ No        |
| Permanent Pit or Multi-Well Fluid Management Pit                                                                                                                                                                                                                                                                                                                                                                                                                                                                                                                                                                                                                                                                                                                                                                                                                                                                                                                                                                                                                              |                   |
| Within 300 feet of a continuously flowing watercourse, or 200 feet of any other significant watercourse, or lakebed, sinkhole, or playa lake (measured from the ordinary high-water mark).  - Topographic map; Visual inspection (certification) of the proposed site                                                                                                                                                                                                                                                                                                                                                                                                                                                                                                                                                                                                                                                                                                                                                                                                         | ☐ Yes ☐ No        |
| Within 1000 feet from a permanent residence, school, hospital, institution, or church in existence at the time of initial application.  - Visual inspection (certification) of the proposed site; Aerial photo; Satellite image                                                                                                                                                                                                                                                                                                                                                                                                                                                                                                                                                                                                                                                                                                                                                                                                                                               | ☐ Yes ☐ No        |
| Within 500 horizontal feet of a spring or a fresh water well used for domestic or stock watering purposes, in existence at the time of initial application.  - NM Office of the State Engineer - iWATERS database search; Visual inspection (certification) of the proposed site                                                                                                                                                                                                                                                                                                                                                                                                                                                                                                                                                                                                                                                                                                                                                                                              | ☐ Yes ☐ No        |
| Within 500 feet of a wetland.  - US Fish and Wildlife Wetland Identification map; Topographic map; Visual inspection (certification) of the proposed site                                                                                                                                                                                                                                                                                                                                                                                                                                                                                                                                                                                                                                                                                                                                                                                                                                                                                                                     | ☐ Yes ☐ No        |
| Temporary Pits, Emergency Pits, and Below-grade Tanks Permit Application Attachment Checklist: Subsection B of 19.15.17.9 Natural Instructions: Each of the following items must be attached to the application. Please indicate, by a check mark in the box, that the docattached.  Hydrogeologic Report (Below-grade Tanks) - based upon the requirements of Paragraph (4) of Subsection B of 19.15.17.9 NMAC Hydrogeologic Data (Temporary and Emergency Pits) - based upon the requirements of Paragraph (2) of Subsection B of 19.15.17.9 NMAC Siting Criteria Compliance Demonstrations - based upon the appropriate requirements of 19.15.17.10 NMAC Design Plan - based upon the appropriate requirements of 19.15.17.11 NMAC Operating and Maintenance Plan - based upon the appropriate requirements of 19.15.17.12 NMAC Closure Plan (Please complete Boxes 14 through 18, if applicable) - based upon the appropriate requirements of Subsection C of 19. and 19.15.17.13 NMAC Previously Approved Design (attach copy of design)  API Number:  or Permit Number: | NMAC 15.17.9 NMAC |
| 11.  Multi-Well Fluid Management Pit Checklist: Subsection B of 19.15.17.9 NMAC                                                                                                                                                                                                                                                                                                                                                                                                                                                                                                                                                                                                                                                                                                                                                                                                                                                                                                                                                                                               |                   |
| Instructions: Each of the following items must be attached to the application. Please indicate, by a check mark in the box, that the document of the following items must be attached to the application. Please indicate, by a check mark in the box, that the document of the following items must be attached.  Design Plan - based upon the appropriate requirements of 19.15.17.11 NMAC  Operating and Maintenance Plan - based upon the appropriate requirements of 19.15.17.12 NMAC  A List of wells with approved application for permit to drill associated with the pit.  Closure Plan (Please complete Boxes 14 through 18, if applicable) - based upon the appropriate requirements of Subsection C of 19 and 19.15.17.13 NMAC  Hydrogeologic Data - based upon the requirements of Paragraph (4) of Subsection B of 19.15.17.9 NMAC  Siting Criteria Compliance Demonstrations - based upon the appropriate requirements of 19.15.17.10 NMAC  Previously Approved Design (attach copy of design) API Number:                                                     | .15.17.9 NMAC     |
|                                                                                                                                                                                                                                                                                                                                                                                                                                                                                                                                                                                                                                                                                                                                                                                                                                                                                                                                                                                                                                                                               |                   |