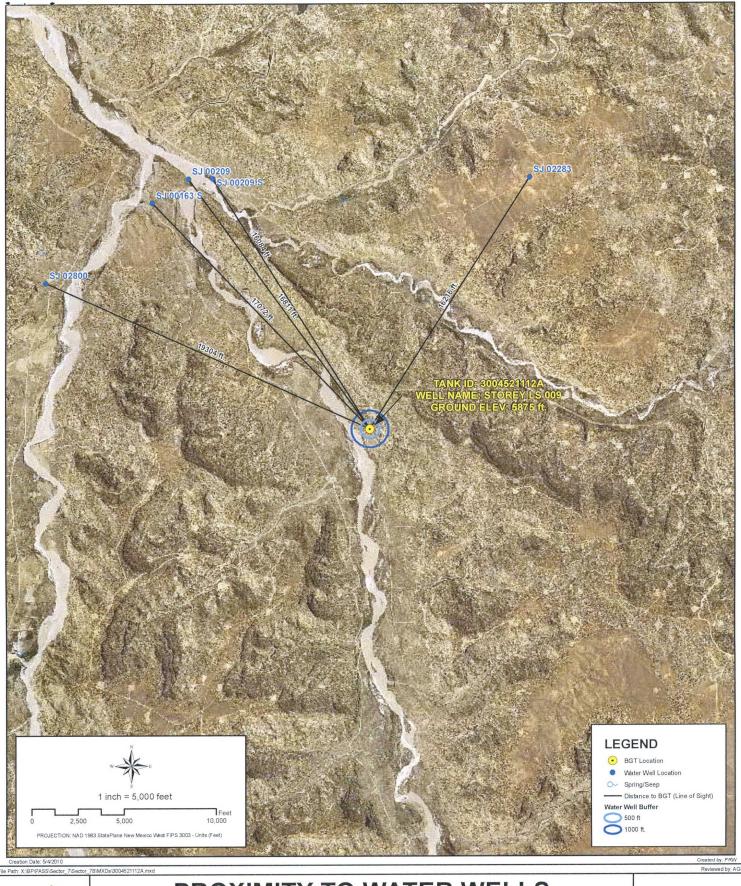

Alternate. Please specify

| Netting: Subsection E of 19.15.17.11 NMAC (Applies to permanent pits and permanent open top tanks)  Screen Netting Other                                                                                                                                                                                                                                                                                                                                         |                    |
|------------------------------------------------------------------------------------------------------------------------------------------------------------------------------------------------------------------------------------------------------------------------------------------------------------------------------------------------------------------------------------------------------------------------------------------------------------------|--------------------|
| Monthly inspections (If netting or screening is not physically feasible)                                                                                                                                                                                                                                                                                                                                                                                         |                    |
| Signs: Subsection C of 19.15.17.11 NMAC  12"x 24", 2" lettering, providing Operator's name, site location, and emergency telephone numbers  Signed in compliance with 19.15.16.8 NMAC                                                                                                                                                                                                                                                                            |                    |
| Variances and Exceptions:  Justifications and/or demonstrations of equivalency are required. Please refer to 19.15.17 NMAC for guidance.  Please check a box if one or more of the following is requested, if not leave blank:  Variance(s): Requests must be submitted to the appropriate division district for consideration of approval.  Exception(s): Requests must be submitted to the Santa Fe Environmental Bureau office for consideration of approval. |                    |
| 9. Siting Criteria (regarding permitting): 19.15.17.10 NMAC Instructions: The applicant must demonstrate compliance for each siting criteria below in the application. Recommendations of acceptance are provided below. Siting criteria does not apply to drying pads or above-grade tanks.                                                                                                                                                                     | ptable source      |
| General siting                                                                                                                                                                                                                                                                                                                                                                                                                                                   |                    |
| Ground water is less than 25 feet below the bottom of a low chloride temporary pit or below-grade tank.  - ☑ NM Office of the State Engineer - iWATERS database search; ☐ USGS; ☐ Data obtained from nearby wells                                                                                                                                                                                                                                                | ☐ Yes ☑ No<br>☐ NA |
| <u>Ground water is less than 50 feet below the bottom of a Temporary pit, permanent pit, or Multi-Well Fluid Management pit.</u> NM Office of the State Engineer - iWATERS database search; USGS; Data obtained from nearby wells                                                                                                                                                                                                                                | Yes No             |
| Within incorporated municipal boundaries or within a defined municipal fresh water well field covered under a municipal ordinance adopted pursuant to NMSA 1978, Section 3-27-3, as amended. (Does not apply to below grade tanks)  - Written confirmation or verification from the municipality; Written approval obtained from the municipality                                                                                                                | Yes No             |
| Within the area overlying a subsurface mine. (Does not apply to below grade tanks)  - Written confirmation or verification or map from the NM EMNRD-Mining and Mineral Division                                                                                                                                                                                                                                                                                  | ☐ Yes ☐ No         |
| <ul> <li>Within an unstable area. (Does not apply to below grade tanks)</li> <li>Engineering measures incorporated into the design; NM Bureau of Geology &amp; Mineral Resources; USGS; NM Geological Society; Topographic map</li> </ul>                                                                                                                                                                                                                        | ☐ Yes ☐ No         |
| Within a 100-year floodplain. (Does not apply to below grade tanks) - FEMA map                                                                                                                                                                                                                                                                                                                                                                                   | ☐ Yes ☐ No         |
| Below Grade Tanks                                                                                                                                                                                                                                                                                                                                                                                                                                                |                    |
| Within 100 feet of a continuously flowing watercourse, significant watercourse, lake bed, sinkhole, wetland or playa lake (measured from the ordinary high-water mark).  - Topographic map; Visual inspection (certification) of the proposed site                                                                                                                                                                                                               | ☐ Yes ☑ No         |
| Within 200 horizontal feet of a spring or a fresh water well used for public or livestock consumption;.  - NM Office of the State Engineer - iWATERS database search; Visual inspection (certification) of the proposed site                                                                                                                                                                                                                                     | ☐ Yes ☑ No         |
| Temporary Pit using Low Chloride Drilling Fluid (maximum chloride content 15,000 mg/liter)                                                                                                                                                                                                                                                                                                                                                                       |                    |
| Within 100 feet of a continuously flowing watercourse, or any other significant watercourse or within 200 feet of any lakebed, sinkhole, or playa lake (measured from the ordinary high-water mark). (Applies to low chloride temporary pits.)  - Topographic map; Visual inspection (certification) of the proposed site                                                                                                                                        | Yes No             |
| Within 300 feet from a occupied permanent residence, school, hospital, institution, or church in existence at the time of initial application.                                                                                                                                                                                                                                                                                                                   | ☐ Yes ☐ No         |
| - Visual inspection (certification) of the proposed site; Aerial photo; Satellite image                                                                                                                                                                                                                                                                                                                                                                          |                    |
| Within 200 horizontal feet of a spring or a private, domestic fresh water well used by less than five households for domestic or stock watering purposes, or 300 feet of any other fresh water well or spring, in existence at the time of the initial application.  NM Office of the State Engineer - iWATERS database search; Visual inspection (certification) of the proposed site                                                                           | Yes No             |

| Within 100 feet of a wetland.  - US Fish and Wildlife Wetland Identification map; Topographic map; Visual inspection (certification) of the proposed site                                                                                                                                                                                                                                                                                                                                                                                                                                                                                                                                                                                                                                                                                                                                                                                                                                                                                                                     | ☐ Yes ☐ No        |
|-------------------------------------------------------------------------------------------------------------------------------------------------------------------------------------------------------------------------------------------------------------------------------------------------------------------------------------------------------------------------------------------------------------------------------------------------------------------------------------------------------------------------------------------------------------------------------------------------------------------------------------------------------------------------------------------------------------------------------------------------------------------------------------------------------------------------------------------------------------------------------------------------------------------------------------------------------------------------------------------------------------------------------------------------------------------------------|-------------------|
| Temporary Pit Non-low chloride drilling fluid                                                                                                                                                                                                                                                                                                                                                                                                                                                                                                                                                                                                                                                                                                                                                                                                                                                                                                                                                                                                                                 |                   |
| Within 300 feet of a continuously flowing watercourse, or any other significant watercourse, or within 200 feet of any lakebed, sinkhole, or playa lake (measured from the ordinary high-water mark).  - Topographic map; Visual inspection (certification) of the proposed site                                                                                                                                                                                                                                                                                                                                                                                                                                                                                                                                                                                                                                                                                                                                                                                              | Yes No            |
| Within 300 feet from a permanent residence, school, hospital, institution, or church in existence at the time of initial application.  - Visual inspection (certification) of the proposed site; Aerial photo; Satellite image                                                                                                                                                                                                                                                                                                                                                                                                                                                                                                                                                                                                                                                                                                                                                                                                                                                | ☐ Yes ☐ No        |
| Within 500 horizontal feet of a spring or a private, domestic fresh water well used by less than five households for domestic or stock watering purposes, or 1000 feet of any other fresh water well or spring, in the existence at the time of the initial application;  - NM Office of the State Engineer - iWATERS database search; Visual inspection (certification) of the proposed site                                                                                                                                                                                                                                                                                                                                                                                                                                                                                                                                                                                                                                                                                 | ☐ Yes ☐ No        |
| Within 300 feet of a wetland.  - US Fish and Wildlife Wetland Identification map; Topographic map; Visual inspection (certification) of the proposed site                                                                                                                                                                                                                                                                                                                                                                                                                                                                                                                                                                                                                                                                                                                                                                                                                                                                                                                     | ☐ Yes ☐ No        |
| Permanent Pit or Multi-Well Fluid Management Pit                                                                                                                                                                                                                                                                                                                                                                                                                                                                                                                                                                                                                                                                                                                                                                                                                                                                                                                                                                                                                              |                   |
| Within 300 feet of a continuously flowing watercourse, or 200 feet of any other significant watercourse, or lakebed, sinkhole, or playa lake (measured from the ordinary high-water mark).  - Topographic map; Visual inspection (certification) of the proposed site                                                                                                                                                                                                                                                                                                                                                                                                                                                                                                                                                                                                                                                                                                                                                                                                         | ☐ Yes ☐ No        |
| Within 1000 feet from a permanent residence, school, hospital, institution, or church in existence at the time of initial application.  - Visual inspection (certification) of the proposed site; Aerial photo; Satellite image                                                                                                                                                                                                                                                                                                                                                                                                                                                                                                                                                                                                                                                                                                                                                                                                                                               | ☐ Yes ☐ No        |
| Within 500 horizontal feet of a spring or a fresh water well used for domestic or stock watering purposes, in existence at the time of initial application.  - NM Office of the State Engineer - iWATERS database search; Visual inspection (certification) of the proposed site                                                                                                                                                                                                                                                                                                                                                                                                                                                                                                                                                                                                                                                                                                                                                                                              | ☐ Yes ☐ No        |
| Within 500 feet of a wetland.  - US Fish and Wildlife Wetland Identification map; Topographic map; Visual inspection (certification) of the proposed site                                                                                                                                                                                                                                                                                                                                                                                                                                                                                                                                                                                                                                                                                                                                                                                                                                                                                                                     | ☐ Yes ☐ No        |
| Temporary Pits, Emergency Pits, and Below-grade Tanks Permit Application Attachment Checklist: Subsection B of 19.15.17.9 Natural Instructions: Each of the following items must be attached to the application. Please indicate, by a check mark in the box, that the docattached.  Hydrogeologic Report (Below-grade Tanks) - based upon the requirements of Paragraph (4) of Subsection B of 19.15.17.9 NMAC Hydrogeologic Data (Temporary and Emergency Pits) - based upon the requirements of Paragraph (2) of Subsection B of 19.15.17.9 NMAC Siting Criteria Compliance Demonstrations - based upon the appropriate requirements of 19.15.17.10 NMAC Design Plan - based upon the appropriate requirements of 19.15.17.11 NMAC Operating and Maintenance Plan - based upon the appropriate requirements of 19.15.17.12 NMAC Closure Plan (Please complete Boxes 14 through 18, if applicable) - based upon the appropriate requirements of Subsection C of 19. and 19.15.17.13 NMAC Previously Approved Design (attach copy of design)  API Number:  or Permit Number: | NMAC 15.17.9 NMAC |
| 11.  Multi-Well Fluid Management Pit Checklist: Subsection B of 19.15.17.9 NMAC                                                                                                                                                                                                                                                                                                                                                                                                                                                                                                                                                                                                                                                                                                                                                                                                                                                                                                                                                                                               |                   |
| Instructions: Each of the following items must be attached to the application. Please indicate, by a check mark in the box, that the document of the following items must be attached to the application. Please indicate, by a check mark in the box, that the document of the following items must be attached.  Design Plan - based upon the appropriate requirements of 19.15.17.11 NMAC  Operating and Maintenance Plan - based upon the appropriate requirements of 19.15.17.12 NMAC  A List of wells with approved application for permit to drill associated with the pit.  Closure Plan (Please complete Boxes 14 through 18, if applicable) - based upon the appropriate requirements of Subsection C of 19 and 19.15.17.13 NMAC  Hydrogeologic Data - based upon the requirements of Paragraph (4) of Subsection B of 19.15.17.9 NMAC  Siting Criteria Compliance Demonstrations - based upon the appropriate requirements of 19.15.17.10 NMAC  Previously Approved Design (attach copy of design) API Number:                                                     | .15.17.9 NMAC     |
|                                                                                                                                                                                                                                                                                                                                                                                                                                                                                                                                                                                                                                                                                                                                                                                                                                                                                                                                                                                                                                                                               |                   |