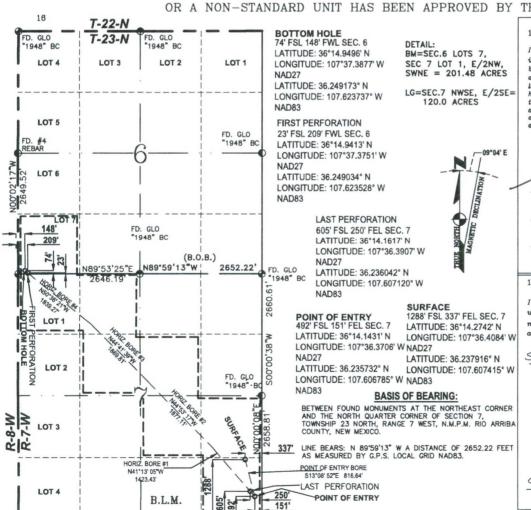

### WELL LOCATION AND ACREAGE DEDICATION PLAT

|                                              | <sup>2</sup> Pool Code <sup>3</sup> Pool Name |                                                                            |                                                                                         |  |
|----------------------------------------------|-----------------------------------------------|----------------------------------------------------------------------------|-----------------------------------------------------------------------------------------|--|
| 039-31368 97232/42289 BASIN MANCOS/LYBROOK 0 |                                               |                                                                            |                                                                                         |  |
| <sup>6</sup> Pro                             |                                               | <sup>6</sup> Well Number                                                   |                                                                                         |  |
| FEDERAL 2307 7P COM                          |                                               |                                                                            |                                                                                         |  |
| <sup>8</sup> Ope                             | <sup>9</sup> Elevation                        |                                                                            |                                                                                         |  |
| LOGOS OPERATING, LLC                         |                                               |                                                                            |                                                                                         |  |
|                                              | 97232/42289  FEDERAL 23  *Ope                 | 97232/42289 BASIN MANCOS  Property Name FEDERAL 2307 7P COM  Operator Name | 97232/42289 BASIN MANCOS/LYBROOK GA  *Property Name FEDERAL 2307 7P COM  *Operator Name |  |

<sup>10</sup> Surface Location

| UL or lot no.                                     | Section | Township | Range | Lot Idn | Feet from the | North/South line | Feet from the | East/West line | County     |
|---------------------------------------------------|---------|----------|-------|---------|---------------|------------------|---------------|----------------|------------|
| Р                                                 | 7       | 23-N     | 7-W   |         | 1288          | SOUTH            | 337           | EAST           | RIO ARRIBA |
| 11 Bottom Hole Location If Different From Surface |         |          |       |         |               |                  |               |                | 5          |
| UL or lot no.                                     | Section | Township | Range | Lot Idn | Feet from the | North/South line | Feet from the | East/West line | County     |
| LOT 7                                             | 6       | 23-N     | 7-W   |         | 74'           | SOUTH            | 148           | WEST           | RIO ARRIBA |

12 Dedicated Acres 18 Joint or Infill 14 Consolidation Code 15 Order No. PROJECT AREA 321.48 ACRES CA - NMNM138467 SEE DETAIL BELOW

NO ALLOWABLE WILL BE ASSIGNED TO THIS COMPLETION UNTIL ALL INTERESTS HAVE BEEN CONSOLIDATED OR A NON-STANDARD UNIT HAS BEEN APPROVED BY THE DIVISION