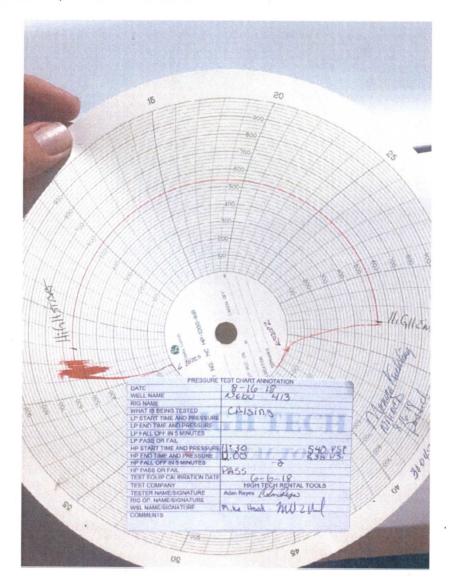

| Form 3160-5<br>(June 2015) UNITED STATES<br>DEPARTMENT OF THE INTERIOR<br>BUREAU OF LAND MANAGEMENT<br>SUNDRY NOTICES AND REPORTS ON WELLS<br>Do not use this form for proposals to drill or to re-enter an<br>abandoned well. Use form 3160-3 (APD) for such proposals.                                                                     |                                                                                                                                                                                                      |                                                                                          |                                                                                                             |                                                                              | FORM APPROVED<br>OMB NO. 1004-0137<br>Expires: January 31, 2018<br>5. Lease Serial No.                          |                                                                          |  |
|----------------------------------------------------------------------------------------------------------------------------------------------------------------------------------------------------------------------------------------------------------------------------------------------------------------------------------------------|------------------------------------------------------------------------------------------------------------------------------------------------------------------------------------------------------|------------------------------------------------------------------------------------------|-------------------------------------------------------------------------------------------------------------|------------------------------------------------------------------------------|-----------------------------------------------------------------------------------------------------------------|--------------------------------------------------------------------------|--|
|                                                                                                                                                                                                                                                                                                                                              |                                                                                                                                                                                                      |                                                                                          |                                                                                                             |                                                                              | NMSF079060     6. If Indian, Allottee or Tribe Name                                                             |                                                                          |  |
| SUBMIT IN TRIPLICATE - Other instructions on page 2                                                                                                                                                                                                                                                                                          |                                                                                                                                                                                                      |                                                                                          |                                                                                                             |                                                                              | 7. If Unit or CA/Agreement, Name and/or No.                                                                     |                                                                          |  |
|                                                                                                                                                                                                                                                                                                                                              |                                                                                                                                                                                                      |                                                                                          |                                                                                                             |                                                                              | 892000929B<br>8. Well Name and No.                                                                              |                                                                          |  |
| 1. Type of Well   □ Oil Well □ Gas Well   ☑ Oil Well □ Gas Well                                                                                                                                                                                                                                                                              |                                                                                                                                                                                                      |                                                                                          |                                                                                                             |                                                                              | NEBU 413                                                                                                        |                                                                          |  |
| 2. Name of Operator<br>BP AMERICA PRODUCTION                                                                                                                                                                                                                                                                                                 | BELL                                                                                                                                                                                                 |                                                                                          | 9. API Well No.<br>30-039-24216-00-S1                                                                       |                                                                              |                                                                                                                 |                                                                          |  |
| 3a. Address3b. Phone I380 AIRPORT RDPh: 970-DURANGO, CO 81303Ph: 970-                                                                                                                                                                                                                                                                        |                                                                                                                                                                                                      |                                                                                          | (include area code)<br>2-5997                                                                               | -5997 10. Field and Pool or Exploratory Area<br>UNDESIGNATED                 |                                                                                                                 |                                                                          |  |
| 4. Location of Well (Footage, Sec., 7                                                                                                                                                                                                                                                                                                        |                                                                                                                                                                                                      |                                                                                          | 11. County or Parish, State                                                                                 |                                                                              |                                                                                                                 |                                                                          |  |
| Sec 20 T30N R7W NWNE 09<br>36.802780 N Lat, 107.589279                                                                                                                                                                                                                                                                                       |                                                                                                                                                                                                      |                                                                                          | RIO ARRIBA COUNTY, NM                                                                                       |                                                                              |                                                                                                                 |                                                                          |  |
| 12. CHECK THE A                                                                                                                                                                                                                                                                                                                              | PPROPRIATE BOX(ES) 1                                                                                                                                                                                 | TO INDICA                                                                                | FE NATURE O                                                                                                 | F NOTICE,                                                                    | REPORT, OR OTH                                                                                                  | IER DATA                                                                 |  |
| TYPE OF SUBMISSION                                                                                                                                                                                                                                                                                                                           | TYPE OF ACTION                                                                                                                                                                                       |                                                                                          |                                                                                                             |                                                                              |                                                                                                                 |                                                                          |  |
| □ Notice of Intent                                                                                                                                                                                                                                                                                                                           | □ Acidize                                                                                                                                                                                            |                                                                                          | oen                                                                                                         | Production (Start/Resume)                                                    |                                                                                                                 | UWater Shut-Off                                                          |  |
|                                                                                                                                                                                                                                                                                                                                              | □ Alter Casing □ Hy                                                                                                                                                                                  |                                                                                          | raulic Fracturing                                                                                           | □ Reclamation                                                                |                                                                                                                 | U Well Integrity                                                         |  |
| 🛛 Subsequent Report                                                                                                                                                                                                                                                                                                                          | Casing Repair                                                                                                                                                                                        | 🗖 New                                                                                    | □ New Construction                                                                                          |                                                                              | olete                                                                                                           | 🛛 Other                                                                  |  |
| □ Final Abandonment Notice                                                                                                                                                                                                                                                                                                                   | Change Plans                                                                                                                                                                                         |                                                                                          | and Abandon                                                                                                 | Temporarily Abandon                                                          |                                                                                                                 |                                                                          |  |
| GP                                                                                                                                                                                                                                                                                                                                           | Convert to Injection                                                                                                                                                                                 | 🗖 Plug                                                                                   |                                                                                                             | U Water I                                                                    | -                                                                                                               |                                                                          |  |
| 13. Describe Proposed or Completed Op<br>If the proposal is to deepen direction<br>Attach the Bond under which the wo<br>following completion of the involved<br>testing has been completed. Final A<br>determined that the site is ready for f<br>BP is submitting the pressure<br>approximately 500 psi, and th<br>degrees F at 3092 feet. | ally or recomplete horizontally, g<br>rk will be performed or provide th<br>d operations. If the operation resu-<br>bandonment Notices must be file<br>inal inspection.<br>test for the NEBU 413 POV | ive subsurface<br>he Bond No. or<br>alts in a multipl<br>d only after all<br>W well. The | locations and measu<br>file with BLM/BIA<br>e completion or reco<br>requirements, includ<br>casing passed a | red and true vo<br>Required sub<br>impletion in a sing reclamation<br>MIT at | rtical depths of all pertin<br>bsequent reports must be<br>new interval, a Form 316<br>n, have been completed a | ent markers and zones.<br>filed within 30 days<br>0-4 must be filed once |  |
| See attached MIT chart.                                                                                                                                                                                                                                                                                                                      |                                                                                                                                                                                                      |                                                                                          |                                                                                                             |                                                                              |                                                                                                                 |                                                                          |  |
|                                                                                                                                                                                                                                                                                                                                              |                                                                                                                                                                                                      |                                                                                          |                                                                                                             | NMOCD                                                                        |                                                                                                                 |                                                                          |  |
|                                                                                                                                                                                                                                                                                                                                              |                                                                                                                                                                                                      |                                                                                          |                                                                                                             |                                                                              |                                                                                                                 |                                                                          |  |
|                                                                                                                                                                                                                                                                                                                                              |                                                                                                                                                                                                      |                                                                                          |                                                                                                             | SEP 1 0 2018                                                                 |                                                                                                                 |                                                                          |  |
|                                                                                                                                                                                                                                                                                                                                              |                                                                                                                                                                                                      |                                                                                          |                                                                                                             | DISTRICT III                                                                 |                                                                                                                 |                                                                          |  |
| 14. I hereby certify that the foregoing i                                                                                                                                                                                                                                                                                                    | Electronic Submission #43                                                                                                                                                                            | 32842 verifie                                                                            | d by the BLM We                                                                                             | Il Information                                                               | n System                                                                                                        |                                                                          |  |
| Comm                                                                                                                                                                                                                                                                                                                                         | For BP AMERICA PRO<br>hitted to AFMSS for processi                                                                                                                                                   | DUCTION C                                                                                | OMPANY, sent to<br>M TAMBEKOU o                                                                             | o the Farmin<br>n 09/05/2018                                                 | gton<br>(18WMT1162SE)                                                                                           |                                                                          |  |
| Name (Printed/Typed) PATTI CAMPBELL                                                                                                                                                                                                                                                                                                          |                                                                                                                                                                                                      |                                                                                          | Title REGUL                                                                                                 | ATORY AN                                                                     | ALYST                                                                                                           |                                                                          |  |
| Signature (Electronic Submission)                                                                                                                                                                                                                                                                                                            |                                                                                                                                                                                                      |                                                                                          | Date 08/27/2                                                                                                | 018                                                                          |                                                                                                                 |                                                                          |  |
|                                                                                                                                                                                                                                                                                                                                              | THIS SPACE FO                                                                                                                                                                                        | R FEDERA                                                                                 | L OR STATE                                                                                                  | OFFICE U                                                                     | SE                                                                                                              | 4                                                                        |  |
| Approved By ACCEPTED                                                                                                                                                                                                                                                                                                                         |                                                                                                                                                                                                      |                                                                                          | WILLIAM TAMBEKOU<br>TitlePETROLEUM ENGINEER Date 09/05/2018                                                 |                                                                              |                                                                                                                 |                                                                          |  |
| Conditions of approval, if any, are attached<br>certify that the applicant holds legal or eq<br>which would entitle the applicant to cond                                                                                                                                                                                                    | Office Farming                                                                                                                                                                                       | ton                                                                                      |                                                                                                             |                                                                              |                                                                                                                 |                                                                          |  |
| Title 18 U.S.C. Section 1001 and Title 43<br>States any false, fictitious or fraudulent                                                                                                                                                                                                                                                      |                                                                                                                                                                                                      |                                                                                          |                                                                                                             | willfully to m                                                               | ake to any department or                                                                                        | agency of the United                                                     |  |
| (Instructions on page 2) ** BLM REV                                                                                                                                                                                                                                                                                                          | ISED ** BLM REVISED                                                                                                                                                                                  | ** BLM RE                                                                                | VISED ** BLN                                                                                                |                                                                              | 0 ** BLM REVISEI                                                                                                | D **                                                                     |  |

## **POW Survey Report**

BP would like to submit pressure test information on the above named well. The casing passed a mechanical integrity test at approximately 500 psi, and the pressure and temperature readings from 8/16/2018 were 35 psia and 101°F at 3092'.