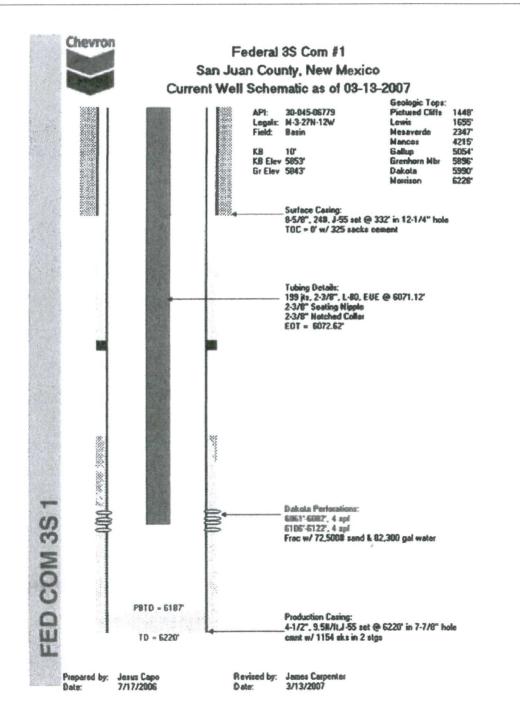

#### FEDERAL 3S COM 1PA PROCEDURE

- 1. MIRU well servicing rig and cement equipment.
- 2. ND WH, NU BOPE, RU rig floor and 2-3/8" handling tools.
- 3. LD 2-3/8" production string.
- 4. PU 4-1/2" casing scraper and 2-3/8" workstring to 6040'.
- 5. TOOH with casing scraper.
- 6. TIH with CICR and set @ 6011'.
- 7. Pressure test tubing to 1000 psi. Sting out of CICR and roll well then pressure test casing to 500 psi. WOC to be determined after pressure test.
- 8. Plug #1, 5911' 6011' (Dakota Top: 5990', Perfs: 6061' 6122'): Mix & pump 8 sxs of Class B cement (or equivalent) on top of CIBP to plug off Dakota perfs. Circulate hole clean.
- 9. LD tubing to 5129'.
- 10. Plug #2, 4979' 5129' (Gallup Top: 5054'): Spot balanced plug using 12 sxs Class B cement to cover Gallup top. PUH and reverse circulate.
- 11. During WOC TOOH and LD setting tool. TIH open ended. Tag plug if necessary to confirm top of cement. Re- spot if necessary.
- 12. LD tubing to 4290'.
- 13. Plug #3, 4140' 4290 (Mancos Top: 4215'): Spot balanced plug using 12 sxs Class B cement to cover Mancos top. PUH and reverse circulate tubing clean. WOC. TIH to confirm top of plug. Re- spot if necessary. 14. LD tubing to 2422'.
- 15. Plug #4, 2272' 2422' (Mesaverde Top: 2347'): Spot balanced plug using 12 sxs Class B cement to cover Mesaverde top. PUH and revese circulate tubing clean. WOC. TIH to confirm top of plug. Re-spot if necessary.
- 16. LD tubing to 1523'.
- 17. Plug #5, 1373' 1523' (Pictured Cliffs Top: 1448'): Spot balanced plug using 12 sxs Class B cement to cover Pictured Cliffs top. PUH and reverse circulate tubing clean. WOC. TIH to confirm top of plug. Re-spot if necessary.
- 18. LD tubing to 382'.
- 19. Plug #6, Surface 382' (Surface Shoe & Ojo Alamo Top, 332'/ 300'): Mix approximately 30 sxs of cement. Spot the surface plug to cover a minimum of 382' to surface and top off as necessary. Shut in and WOC.
- 20. ND BOP and cut off wellhead below surface casing flange per regulation. Install P&A marker with cement to comply with regulations. RD, MOL and cut off anchors. Restore location per BLM stipulations.

### **Enduring Resources** Plug & Abandon Procedure July 28, 2018

Well: Location: Federal 3S Com 1

790' FSL & 790' FWL Sec. 3, 27N, 12W

Sec,T, R: Cnty/State:

San Juan, New Mexico

Lat/Long:

36.5991135,-108.1053238

API: Field: 30-045-06779 Basin Dakota

Elevation:

GL: 5843'

By:

Aztec Well Servicing

#### Objective:

Permanently plug & abandon the well from 6187' to surface containing 6 cement plugs.

#### Prior to Rig:

- Notify BLM & NMOCD
- 2. Note: verify all cement volumes based on actual slurry to be pumped.
- 3. See attached COA's from BLM & NMOCD.

#### Notes:

Well has 2-3/8" tubing to approximately 6044'.

NMOCD

NCT 03 2018

DISTRICT III

#### Procedure:

- 1. MIRU well servicing rig and cement equipment.
- 2. ND WH, NU BOPE, RU rig floor and 2-3/8" handling tools.
- 3. LD 2-3/8" production string.
- 4. PU 4-1/2" casing scraper and 2-3/8" workstring to 6040'.
- 5. TOOH with casing scraper.
- 6. TIH with CICR and set @ 6011'.
- 7. Pressure test tubing to 1000 psi. Sting out of CICR and roll well then pressure test casing to 500 psi. WOC to be determined after pressure test.
- 8. Plug #1, 5911' 6011' (Dakota Top: 5990', Perfs: 6061' 6122'): Mix & pump 8 sxs of Class B cement (or equivalent) on top of CIBP to plug off Dakota perfs. Circulate hole clean.
- 9. LD tubing to 5129'.
- 10. Plug #2, 4979' 5129' (Gallup Top: 5054'): Spot balanced plug using 12 sxs Class B cement to cover Gallup top. PUH and reverse circulate.
- 11. During WOC TOOH and LD setting tool. TIH open ended. Tag plug if necessary to confirm top of cement. Re-spot if necessary.
- 12. LD tubing to 4290'.
- 13. Plug #3, 4140' 4290' (Mancos Top: 4215'): Spot balanced plug using 12 sxs Class B cement to cover Mancos top. PUH and reverse circulate tubing clean. WOC. TIH to confirm top of plug. Re- spot if necessary.

### **Enduring Resources** Plug & Abandon Procedure July 28, 2018

Well: Location: Federal 3S Com 1 790' FSL & 790' FWL

Field:

30-045-06779 Basin Dakota

Sec,T, R:

Sec. 3, 27N, 12W

Elevation:

GL: 5843'

Cntv/State: Lat/Long:

San Juan, New Mexico 36.5991135,-108.1053238

By:

API:

Aztec Well Servicing

14. LD tubing to 2422'.

- 15. Plug #4, 2272' 2422' (Mesaverde Top: 2347'): Spot balanced plug using 12 sxs Class B cement to cover Mesaverde top. PUH and revese circulate tubing clean. WOC. TIH to confirm top of plug. Re-spot if necessary.
- 16. LD tubing to 1523'.
- 17. Plug #5, 1373' 1523' (Pictured Cliffs Top: 1448'): Spot balanced plug using 12 sxs Class B cement to cover Pictured Cliffs top. PUH and reverse circulate tubing clean. WOC. TIH to confirm top of plug. Re-spot if necessary.
- 18. LD tubing to 382'.
- 19. Plug #6, Surface 382' (Surface Shoe & Ojo Alamo Top, 332'/ 300'): Mix approximately 30 sxs of cement. Spot the surface plug to cover a minimum of 382' to surface and top off as necessary. Shut in and WOC.
- 20. ND BOP and cut off wellhead below surface casing flange per regulation. Install P&A marker with cement to comply with regulations. RD, MOL and cut off anchors. Restore location per BLM stipulations.