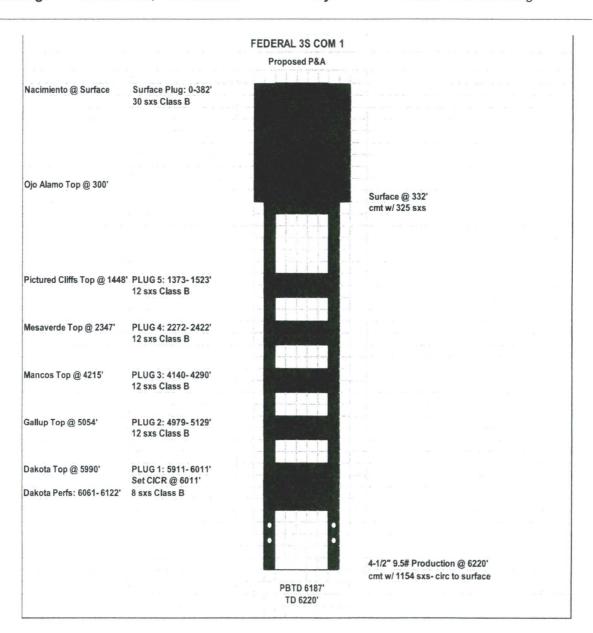

#### FEDERAL 3S COM 1PA PROCEDURE

- 1. MIRU well servicing rig and cement equipment.
- 2. ND WH, NU BOPE, RU rig floor and 2-3/8" handling tools.
- 3. LD 2-3/8" production string.
- 4. PU 4-1/2" casing scraper and 2-3/8" workstring to 6040'.
- 5. TOOH with casing scraper.
- 6. TIH with CICR and set @ 6011'.
- 7. Pressure test tubing to 1000 psi. Sting out of CICR and roll well then pressure test casing to 500 psi. WOC to be determined after pressure test.
- 8. Plug #1, 5911' 6011' (Dakota Top: 5990', Perfs: 6061' 6122'): Mix & pump 8 sxs of Class B cement (or equivalent) on top of CIBP to plug off Dakota perfs. Circulate hole clean.
- 9. LD tubing to 5129'.
- 10. Plug #2, 4979' 5129' (Gallup Top: 5054'): Spot balanced plug using 12 sxs Class B cement to cover Gallup top. PUH and reverse circulate.
- 11. During WOC TOOH and LD setting tool. TIH open ended. Tag plug if necessary to confirm top of cement. Re- spot if necessary.
- 12. LD tubing to 4290'.
- 13. Plug #3, 4140' 4290 (Mancos Top: 4215'): Spot balanced plug using 12 sxs Class B cement to cover Mancos top. PUH and reverse circulate tubing clean. WOC. TIH to confirm top of plug. Re- spot if necessary. 14. LD tubing to 2422'.
- 15. Plug #4, 2272' 2422' (Mesaverde Top: 2347'): Spot balanced plug using 12 sxs Class B cement to cover Mesaverde top. PUH and revese circulate tubing clean. WOC. TIH to confirm top of plug. Re-spot if necessary.
- 16. LD tubing to 1523'.
- 17. Plug #5, 1373' 1523' (Pictured Cliffs Top: 1448'): Spot balanced plug using 12 sxs Class B cement to cover Pictured Cliffs top. PUH and reverse circulate tubing clean. WOC. TIH to confirm top of plug. Re-spot if necessary.
- 18. LD tubing to 382'.
- 19. Plug #6, Surface 382' (Surface Shoe & Ojo Alamo Top, 332'/ 300'): Mix approximately 30 sxs of cement. Spot the surface plug to cover a minimum of 382' to surface and top off as necessary. Shut in and WOC.
- 20. ND BOP and cut off wellhead below surface casing flange per regulation. Install P&A marker with cement to comply with regulations. RD, MOL and cut off anchors. Restore location per BLM stipulations.

#### Objective:

Permanently plug & abandon the well from 6187' to surface containing 6 cement plugs.

#### Procedure:

- 1. MIRU well servicing rig and cement equipment.
- 2. ND WH, NU BOPE, RU rig floor and 2-3/8" handling tools.
- 3. LD 2-3/8" production string.
- 4. PU 4-1/2" casing scraper and 2-3/8" workstring to 6040'.
- 5. TOOH with casing scraper.
- 6. TIH with CICR and set @ 6011'.
- 7. Pressure test tubing to 1000 psi. Sting out of CICR and roll well then pressure test casing to 500 psi. WOC to be determined after pressure test.
- 8. Plug #1, 5911' 6011' (Dakota Top: 5990', Perfs: 6061' 6122'): Mix & pump 8 sxs of Class B cement (or equivalent) on top of CIBP to plug off Dakota perfs. Circulate hole clean.
- 9. LD tubing to 5129'.
- 10. Plug #2, 4979' 5129' (Gallup Top: 5054'): Spot balanced plug using 12 sxs Class B cement to cover Gallup top. PUH and reverse circulate.
- 11. During WOC TOOH and LD setting tool. TIH open ended. Tag plug if necessary to confirm top of cement. Re-spot if necessary.
- 12. LD tubing to 4290'.
- 13. Plug #3, 4140' 4290' (Mancos Top: 4215'): Spot balanced plug using 12 sxs Class B cement to cover Mancos top. PUH and reverse circulate tubing clean. WOC. TIH to confirm top of plug. Re- spot if necessary.

Cntv/State: Lat/Long:

San Juan, New Mexico 36.5991135,-108.1053238

By:

API:

Aztec Well Servicing

14. LD tubing to 2422'.

- 15. Plug #4, 2272' 2422' (Mesaverde Top: 2347'): Spot balanced plug using 12 sxs Class B cement to cover Mesaverde top. PUH and revese circulate tubing clean. WOC. TIH to confirm top of plug. Re-spot if necessary.
- 16. LD tubing to 1523'.
- 17. Plug #5, 1373' 1523' (Pictured Cliffs Top: 1448'): Spot balanced plug using 12 sxs Class B cement to cover Pictured Cliffs top. PUH and reverse circulate tubing clean. WOC. TIH to confirm top of plug. Re-spot if necessary.
- 18. LD tubing to 382'.
- 19. Plug #6, Surface 382' (Surface Shoe & Ojo Alamo Top, 332'/ 300'): Mix approximately 30 sxs of cement. Spot the surface plug to cover a minimum of 382' to surface and top off as necessary. Shut in and WOC.
- 20. ND BOP and cut off wellhead below surface casing flange per regulation. Install P&A marker with cement to comply with regulations. RD, MOL and cut off anchors. Restore location per BLM stipulations.