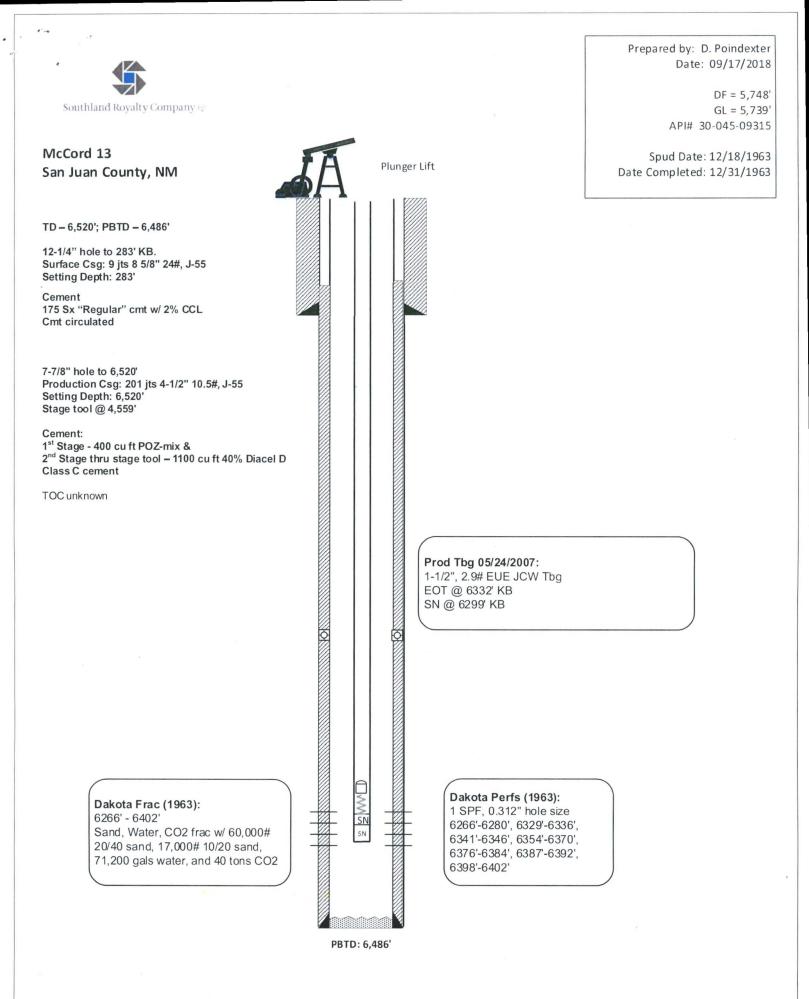

Operator Signature Date: 10/3/18 Well information:

| frmWellFilterSub       |              |           |                                  |      |      |             |            |    |     |     |     |     |     |
|------------------------|--------------|-----------|----------------------------------|------|------|-------------|------------|----|-----|-----|-----|-----|-----|
| API WELL #             | Well<br>Name | Well<br># | Operator Name                    | Туре | Stat | County      | Surf_Owner | UL | Sec | Twp | N/S | Rng | W/E |
| 30-045-09315-<br>00-00 | MCCORD       |           | SOUTHLAND ROYALTY<br>COMPANY LLC | G    | A    | San<br>Juan | F          | N  | 22  | 30  | N   | 13  | W   |