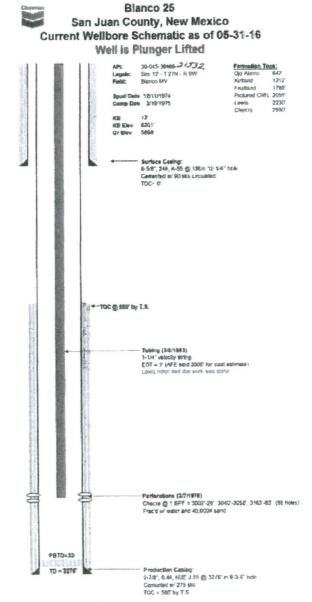

## Enduring Resources Plug & Abandon Procedure July 28, 2018

| Well:       | Blanco 25               | API:       | 30-045-21532         |
|-------------|-------------------------|------------|----------------------|
| Location:   | 1820' FNL & 835' FWL    | Field:     | Blanco Mesaverde     |
| Sec,T, R:   | Sec. 12, T27N, R9W      | Elevation: | GL: 5989'            |
| Cnty/State: | San Juan, New Mexico    |            |                      |
| Lat/Long:   | 36.5919724,-107.7460861 | By:        | Aztec Well Servicing |
|             |                         |            |                      |

52

@ 2016 Chevron

Prepared by: Simon Martin Updated by: Date: 05/31/2016 Octa:

BLANCO 25 - API# 300452153200

Page 2 of 3