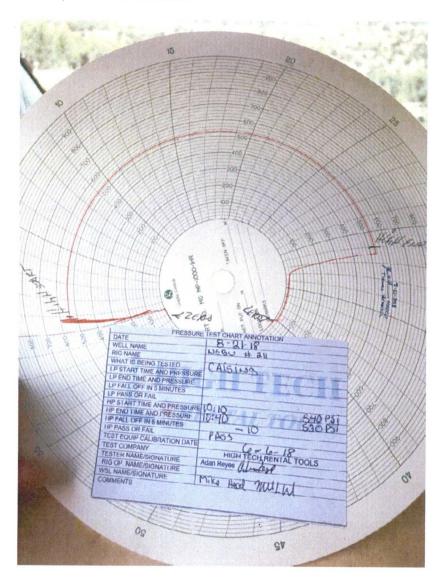

5. Lease Serial No. NMSF079003

|                                                                                                                                                                                                        | NOTICES AND REPORT                                                              |                                                              |                            | NWSF079003                                                                            |                                                |  |
|--------------------------------------------------------------------------------------------------------------------------------------------------------------------------------------------------------|---------------------------------------------------------------------------------|--------------------------------------------------------------|----------------------------|---------------------------------------------------------------------------------------|------------------------------------------------|--|
| Do not use this form for proposals to drill or to re-enter an abandoned well. Use form 3160-3 (APD) for such proposals.                                                                                |                                                                                 |                                                              |                            | 6. If Indian, Allottee or                                                             | Tribe Name                                     |  |
| SUBMIT IN TRIPLICATE - Other instructions on page 2                                                                                                                                                    |                                                                                 |                                                              |                            | 7. If Unit or CA/Agree                                                                | ment, Name and/or No.                          |  |
| 1. Type of Well  Oil Well ☑ Gas Well ☐ Other                                                                                                                                                           |                                                                                 |                                                              |                            | 8. Well Name and No.<br>NEBU 211                                                      |                                                |  |
| 2. Name of Operator Contact: PATTI CAMPBELL BP AMERICA PRODUCTION COMPA®-Mail: patti.campbell@bpx.com                                                                                                  |                                                                                 |                                                              |                            | 9. API Well No.<br>30-045-26368-00-S1                                                 |                                                |  |
| 3a. Address       3b. Phone No. (included property)         380 AIRPORT RD       Ph: 970-712-599         DURANGO, CO 81303       Ph: 970-712-599                                                       |                                                                                 |                                                              | le)                        | 10. Field and Pool or Exploratory Area BASIN FRUITLAND COAL WILDCAT FRUITLAND SAND PC |                                                |  |
| 4. Location of Well (Footage, Sec., T., R., M., or Survey Description)                                                                                                                                 |                                                                                 |                                                              |                            | 11. County or Parish, State                                                           |                                                |  |
| Sec 27 T31N R7W NENW 1040FNL 1850FWL 36.874756 N Lat, 107.560028 W Lon                                                                                                                                 |                                                                                 |                                                              |                            | SAN JUAN COUNTY, NM                                                                   |                                                |  |
| 12. CHECK THE AI                                                                                                                                                                                       | PPROPRIATE BOX(ES) TO                                                           | INDICATE NATURE                                              | OF NOTICE,                 | REPORT, OR OTH                                                                        | ER DATA                                        |  |
| TYPE OF SUBMISSION                                                                                                                                                                                     | TYPE OF ACTION                                                                  |                                                              |                            |                                                                                       |                                                |  |
| ☐ Notice of Intent                                                                                                                                                                                     | ☐ Acidize                                                                       | Deepen                                                       | ☐ Producti                 | on (Start/Resume)                                                                     | ■ Water Shut-Off                               |  |
| _                                                                                                                                                                                                      | ☐ Alter Casing                                                                  | ☐ Hydraulic Fracturing                                       | g Reclama                  | tion                                                                                  | ■ Well Integrity                               |  |
| Subsequent Report                                                                                                                                                                                      | ☐ Casing Repair                                                                 | ■ New Construction                                           | ☐ Recomp                   | lete                                                                                  | Other                                          |  |
| ☐ Final Abandonment Notice                                                                                                                                                                             | ☐ Change Plans                                                                  | □ Plug and Abandon                                           | and Abandon                |                                                                                       |                                                |  |
| 6                                                                                                                                                                                                      | ☐ Convert to Injection                                                          | ☐ Plug Back                                                  | ☐ Water D                  | isposal                                                                               |                                                |  |
| following completion of the involved testing has been completed. Final At determined that the site is ready for f BP is submitting the pressure approximately 500 psi, and the degrees F at 2970 feet. | bandonment Notices must be filed or inal inspection.  test for the NEBU 211 POW | nly after all requirements, inclused well. The casing passed | uding reclamation a MIT at | , have been completed an                                                              | l-4 must be filed once<br>and the operator has |  |
| See attached MIT chart.                                                                                                                                                                                | See attached MIT chart.                                                         |                                                              |                            |                                                                                       |                                                |  |
|                                                                                                                                                                                                        |                                                                                 |                                                              |                            | SFP 1 0 20                                                                            | 18                                             |  |
|                                                                                                                                                                                                        |                                                                                 |                                                              |                            | DISTRICT 1                                                                            | H                                              |  |
| 14. I hereby certify that the foregoing is                                                                                                                                                             |                                                                                 |                                                              |                            | 0.1                                                                                   | -                                              |  |
| _                                                                                                                                                                                                      |                                                                                 | UCTION COMPANY, sent                                         | to the Farming             | ton                                                                                   |                                                |  |
|                                                                                                                                                                                                        | itted to AFMSS for processing                                                   |                                                              |                            |                                                                                       |                                                |  |
| Name (Printed/Typed) PATTI CA                                                                                                                                                                          | MPBELL                                                                          | Title REGU                                                   | JLATORY ANA                | ALYSI                                                                                 |                                                |  |
| Signature (Electronic S                                                                                                                                                                                | Submission)                                                                     | Date 08/24/                                                  | /2018                      |                                                                                       |                                                |  |
|                                                                                                                                                                                                        | THIS SPACE FOR                                                                  | FEDERAL OR STATE                                             | OFFICE US                  | SE                                                                                    |                                                |  |
| Approved By ACCEPT                                                                                                                                                                                     |                                                                                 | I TAMBEKOU<br>EUM ENGINE                                     | ER                         | Date 09/05/2018                                                                       |                                                |  |
| Conditions of approval, if any, are attache certify that the applicant holds legal or equ which would entitle the applicant to condu                                                                   |                                                                                 | ngton                                                        | F                          |                                                                                       |                                                |  |
| Title 18 U.S.C. Section 1001 and Title 43 States any false, fictitious or fraudulent                                                                                                                   |                                                                                 |                                                              |                            | ke to any department or a                                                             | gency of the United                            |  |

## **POW Survey Report**

BP would like to submit pressure test information on the above named well. The casing passed a mechanical integrity test at approximately 500 psi, and the pressure and temperature readings from 8/21/2018 were 513 psia and 104°F at 2970'.