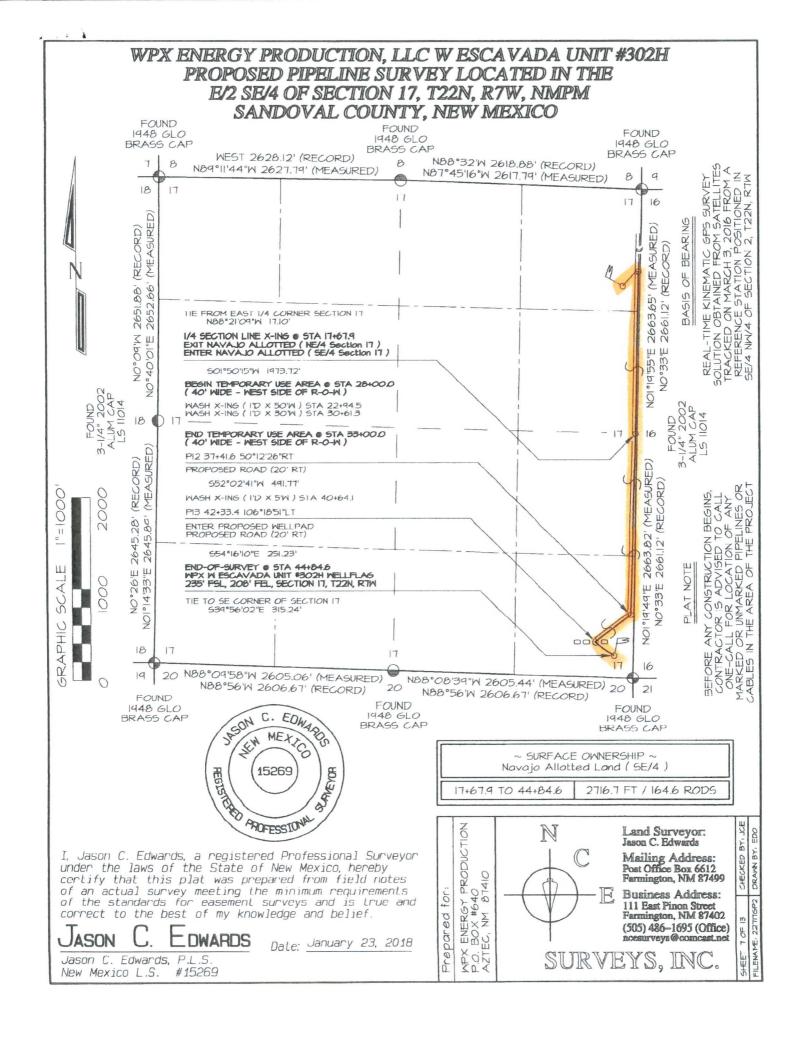

| 5. | Lease | Serial | No. |
|----|-------|--------|-----|
| N  | 0G131 | 21807  |     |

6. If Indian, Allottee or Tribe Name

| abandoned well. Use Form 3160-3 (APD) for such proposals.                                                                                                                                                                                                 |                                                                                                                                                                                             |                                                                                                |                                                                                                                   |                                                                                   |                                                                                                                                               |                                           |  |
|-----------------------------------------------------------------------------------------------------------------------------------------------------------------------------------------------------------------------------------------------------------|---------------------------------------------------------------------------------------------------------------------------------------------------------------------------------------------|------------------------------------------------------------------------------------------------|-------------------------------------------------------------------------------------------------------------------|-----------------------------------------------------------------------------------|-----------------------------------------------------------------------------------------------------------------------------------------------|-------------------------------------------|--|
| SUBMIT IN TRIPLICATE - Other instructions on page 2                                                                                                                                                                                                       |                                                                                                                                                                                             |                                                                                                |                                                                                                                   |                                                                                   | 7. If Unit of CA/Agreement, Name and/or No.<br>NMNM135218X                                                                                    |                                           |  |
| 1. Type of Well                                                                                                                                                                                                                                           |                                                                                                                                                                                             | 0. W. H.V.                                                                                     |                                                                                                                   |                                                                                   |                                                                                                                                               |                                           |  |
| ⊠Oil Well ☐Gas Well ☐Other                                                                                                                                                                                                                                |                                                                                                                                                                                             |                                                                                                |                                                                                                                   |                                                                                   | 8. Well Name and No. W ESCAVADA UNIT #302H                                                                                                    |                                           |  |
| 2. Name of Operator Enduring Resources, LLC                                                                                                                                                                                                               |                                                                                                                                                                                             |                                                                                                |                                                                                                                   |                                                                                   | 9. API Well No.<br>30-043-21305                                                                                                               |                                           |  |
| 3a. Address<br>332 CR 3100 Aztec, NM 874                                                                                                                                                                                                                  | 3b. Phone No. 505-636-9741                                                                                                                                                                  |                                                                                                |                                                                                                                   | 10. Field and Pool or I<br>ESCAVADA W, MA                                         |                                                                                                                                               |                                           |  |
| 4. Location of Well (Footage, Sec., SHL: 235' FSL & 208' FEL, Sec                                                                                                                                                                                         |                                                                                                                                                                                             |                                                                                                | 11. Country or Parish, Standoval County, NM                                                                       |                                                                                   |                                                                                                                                               |                                           |  |
| 12. C                                                                                                                                                                                                                                                     | CHECK THE APPROPRIATE B                                                                                                                                                                     | OX(ES) TO INI                                                                                  | DICATE NATURE                                                                                                     | OF NOTIO                                                                          | CE, REPORT OR OTH                                                                                                                             | HER DATA                                  |  |
| TYPE OF SUBMISSION                                                                                                                                                                                                                                        | н                                                                                                                                                                                           | E OF ACTI                                                                                      | ON                                                                                                                |                                                                                   |                                                                                                                                               |                                           |  |
| Notice of Intent                                                                                                                                                                                                                                          | Acidize                                                                                                                                                                                     | Deepen                                                                                         |                                                                                                                   | ☐Production(Start/Resume)                                                         |                                                                                                                                               | ☐ Water ShutOff                           |  |
|                                                                                                                                                                                                                                                           | ☐ Alter Casing                                                                                                                                                                              | ☐Hydrauli                                                                                      | c Fracturing                                                                                                      | Reclamation                                                                       |                                                                                                                                               | ☐ Well Integrity                          |  |
| Subsequent Report                                                                                                                                                                                                                                         | Casing Repair                                                                                                                                                                               | ☐ New Co                                                                                       | nstruction                                                                                                        | Recomplete                                                                        |                                                                                                                                               | <b>○</b> Other                            |  |
| Final Abandonment Notice                                                                                                                                                                                                                                  | ☐Change Plans                                                                                                                                                                               | ☐ Plug and                                                                                     | d Abandon                                                                                                         | ☐ Temporarily Abandon                                                             |                                                                                                                                               | <u>Equipment</u>                          |  |
| I mai Abandonment Notice                                                                                                                                                                                                                                  | Convert to Injection                                                                                                                                                                        | ☐Plug Bac                                                                                      | k                                                                                                                 | ☐ Water Disposal                                                                  |                                                                                                                                               | <u>Placement: surface</u><br><u>lines</u> |  |
| the proposal is to deepen directi<br>the Bond under which the work<br>completion of the involved oper<br>completed. Final Abandonment<br>is ready for final inspection.)  Enduring Resources will be placeridor. These surface lines we<br>Escavada Unit. | onally or recomplete horizontall will be perfonned or provide the rations. If the operation results in Notices must be filed only after acing above ground surfavill transport water during | y, give subsurface Bond No. on fin a multiple contral requirement ce lines with slick water of | the locations and movine with BLM/BIA appletion or recomples, including reclans in their W Escapeompletion action | easured and<br>Required<br>eletion in a<br>mation, have<br>avada Un<br>ivities in | I true vertical depths of<br>subsequent reports mu-<br>new interval, a Form 3<br>e been completed and<br>it 302H/303H/304<br>their N Escavada | Unit, W Escavada Unit and S               |  |
| All equipment will be placed v                                                                                                                                                                                                                            | within approved existing of                                                                                                                                                                 | listurbance a                                                                                  | reas and all CC                                                                                                   | OAs will                                                                          | be complied with.                                                                                                                             | NMOCD                                     |  |
| )                                                                                                                                                                                                                                                         |                                                                                                                                                                                             |                                                                                                |                                                                                                                   |                                                                                   |                                                                                                                                               | SEP 2 5 2018                              |  |
| 14. I hereby certify that the foregoing is true and correct. Name (Printed Andrea Felix                                                                                                                                                                   |                                                                                                                                                                                             | nted/Typed)                                                                                    | DISTRICT III Title Regulatory Manager                                                                             |                                                                                   |                                                                                                                                               | DISTRICT III                              |  |
|                                                                                                                                                                                                                                                           |                                                                                                                                                                                             |                                                                                                | The Regulate                                                                                                      | n y iviana                                                                        | ROI                                                                                                                                           |                                           |  |
|                                                                                                                                                                                                                                                           |                                                                                                                                                                                             |                                                                                                | I                                                                                                                 |                                                                                   |                                                                                                                                               |                                           |  |