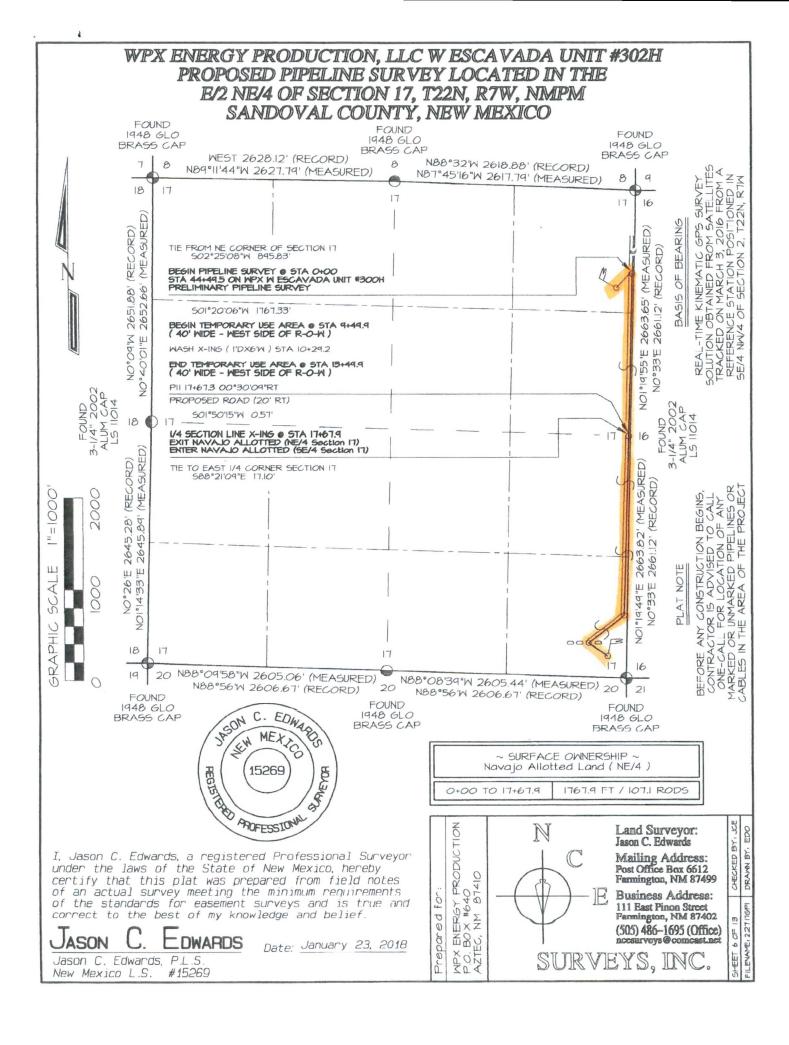

| 5. | Lease | Serial | No. |
|----|-------|--------|-----|
| N  | 0G131 | 21807  |     |

6. If Indian, Allottee or Tribe Name

| abandoned well. Use Form 3160-3 (APD) for such proposals.                                                                                                                                                                                                 |                                                                                                                                                                                             |                                                                                                |                                                                                                                   |                                                                                   |                                                                                                                                               |                                           |  |
|-----------------------------------------------------------------------------------------------------------------------------------------------------------------------------------------------------------------------------------------------------------|---------------------------------------------------------------------------------------------------------------------------------------------------------------------------------------------|------------------------------------------------------------------------------------------------|-------------------------------------------------------------------------------------------------------------------|-----------------------------------------------------------------------------------|-----------------------------------------------------------------------------------------------------------------------------------------------|-------------------------------------------|--|
| SUBMIT IN TRIPLICATE - Other instructions on page 2                                                                                                                                                                                                       |                                                                                                                                                                                             |                                                                                                |                                                                                                                   |                                                                                   | 7. If Unit of CA/Agreement, Name and/or No.<br>NMNM135218X                                                                                    |                                           |  |
| 1. Type of Well                                                                                                                                                                                                                                           |                                                                                                                                                                                             | 0. W. H.V.                                                                                     |                                                                                                                   |                                                                                   |                                                                                                                                               |                                           |  |
| ⊠Oil Well ☐Gas Well ☐Other                                                                                                                                                                                                                                |                                                                                                                                                                                             |                                                                                                |                                                                                                                   |                                                                                   | 8. Well Name and No. W ESCAVADA UNIT #302H                                                                                                    |                                           |  |
| 2. Name of Operator Enduring Resources, LLC                                                                                                                                                                                                               |                                                                                                                                                                                             |                                                                                                |                                                                                                                   |                                                                                   | 9. API Well No.<br>30-043-21305                                                                                                               |                                           |  |
| 3a. Address<br>332 CR 3100 Aztec, NM 874                                                                                                                                                                                                                  | 3b. Phone No. 505-636-9741                                                                                                                                                                  |                                                                                                |                                                                                                                   | 10. Field and Pool or I<br>ESCAVADA W, MA                                         |                                                                                                                                               |                                           |  |
| 4. Location of Well (Footage, Sec., SHL: 235' FSL & 208' FEL, Sec                                                                                                                                                                                         |                                                                                                                                                                                             |                                                                                                | 11. Country or Parish, Standoval County, NM                                                                       |                                                                                   |                                                                                                                                               |                                           |  |
| 12. C                                                                                                                                                                                                                                                     | CHECK THE APPROPRIATE B                                                                                                                                                                     | OX(ES) TO INI                                                                                  | DICATE NATURE                                                                                                     | OF NOTIO                                                                          | CE, REPORT OR OTH                                                                                                                             | HER DATA                                  |  |
| TYPE OF SUBMISSION                                                                                                                                                                                                                                        | н                                                                                                                                                                                           | E OF ACTI                                                                                      | ON                                                                                                                |                                                                                   |                                                                                                                                               |                                           |  |
| Notice of Intent                                                                                                                                                                                                                                          | Acidize                                                                                                                                                                                     | Deepen                                                                                         |                                                                                                                   | ☐Production(Start/Resume)                                                         |                                                                                                                                               | ☐ Water ShutOff                           |  |
|                                                                                                                                                                                                                                                           | ☐ Alter Casing                                                                                                                                                                              | ☐Hydrauli                                                                                      | c Fracturing                                                                                                      | Reclamation                                                                       |                                                                                                                                               | ☐ Well Integrity                          |  |
| Subsequent Report                                                                                                                                                                                                                                         | Casing Repair                                                                                                                                                                               | ☐ New Co                                                                                       | nstruction                                                                                                        | Recomplete                                                                        |                                                                                                                                               | <b>○</b> Other                            |  |
| Final Abandonment Notice                                                                                                                                                                                                                                  | ☐Change Plans                                                                                                                                                                               | ☐ Plug and                                                                                     | d Abandon                                                                                                         | ☐ Temporarily Abandon                                                             |                                                                                                                                               | <u>Equipment</u>                          |  |
| I mai Abandonment Notice                                                                                                                                                                                                                                  | Convert to Injection                                                                                                                                                                        | ☐Plug Bac                                                                                      | k                                                                                                                 | ☐ Water Disposal                                                                  |                                                                                                                                               | <u>Placement: surface</u><br><u>lines</u> |  |
| the proposal is to deepen directi<br>the Bond under which the work<br>completion of the involved oper<br>completed. Final Abandonment<br>is ready for final inspection.)  Enduring Resources will be placeridor. These surface lines we<br>Escavada Unit. | onally or recomplete horizontall will be perfonned or provide the rations. If the operation results in Notices must be filed only after acing above ground surfavill transport water during | y, give subsurface Bond No. on fin a multiple contral requirement ce lines with slick water of | the locations and movine with BLM/BIA appletion or recomples, including reclans in their W Escapeompletion action | easured and<br>Required<br>eletion in a<br>mation, have<br>avada Un<br>ivities in | I true vertical depths of<br>subsequent reports mu-<br>new interval, a Form 3<br>e been completed and<br>it 302H/303H/304<br>their N Escavada | Unit, W Escavada Unit and S               |  |
| All equipment will be placed v                                                                                                                                                                                                                            | within approved existing of                                                                                                                                                                 | listurbance a                                                                                  | reas and all CC                                                                                                   | OAs will                                                                          | be complied with.                                                                                                                             | NMOCD                                     |  |
| )                                                                                                                                                                                                                                                         |                                                                                                                                                                                             |                                                                                                |                                                                                                                   |                                                                                   |                                                                                                                                               | SEP 2 5 2018                              |  |
| 14. I hereby certify that the foregoing is true and correct. Name (Printed Andrea Felix                                                                                                                                                                   |                                                                                                                                                                                             | nted/Typed)                                                                                    | DISTRICT III Title Regulatory Manager                                                                             |                                                                                   |                                                                                                                                               | DISTRICT III                              |  |
|                                                                                                                                                                                                                                                           |                                                                                                                                                                                             |                                                                                                | The Regulate                                                                                                      | n y iviana                                                                        | ROI                                                                                                                                           |                                           |  |
|                                                                                                                                                                                                                                                           |                                                                                                                                                                                             |                                                                                                | I                                                                                                                 |                                                                                   |                                                                                                                                               |                                           |  |