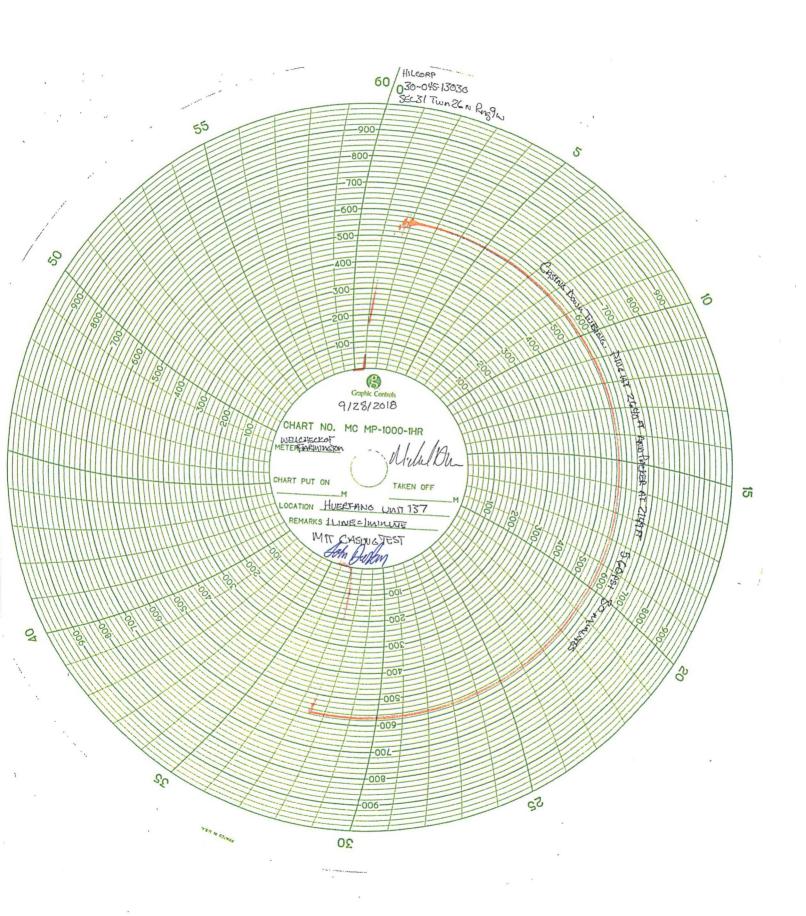

9/28/2018 Con't TOH w/tbg, LD drill collars. PU 5.5" tension set packer & set @ 2149'. RU Wellcheck. Perform MIT on casing from 2640' to 2149' to 560# x 30 min (good test). MIT witnessed by John Durham, NMOCD. RD Wellcheck. Unset packer. LD packer & PU BHA. TIH w/tbg. Land 67 jts 2-3/8", 4.7#, L-80 tubing @ 2087' (SN @ 2086'). RR @ 1800 hrs on 9/28/18.

MIT chart is attached.