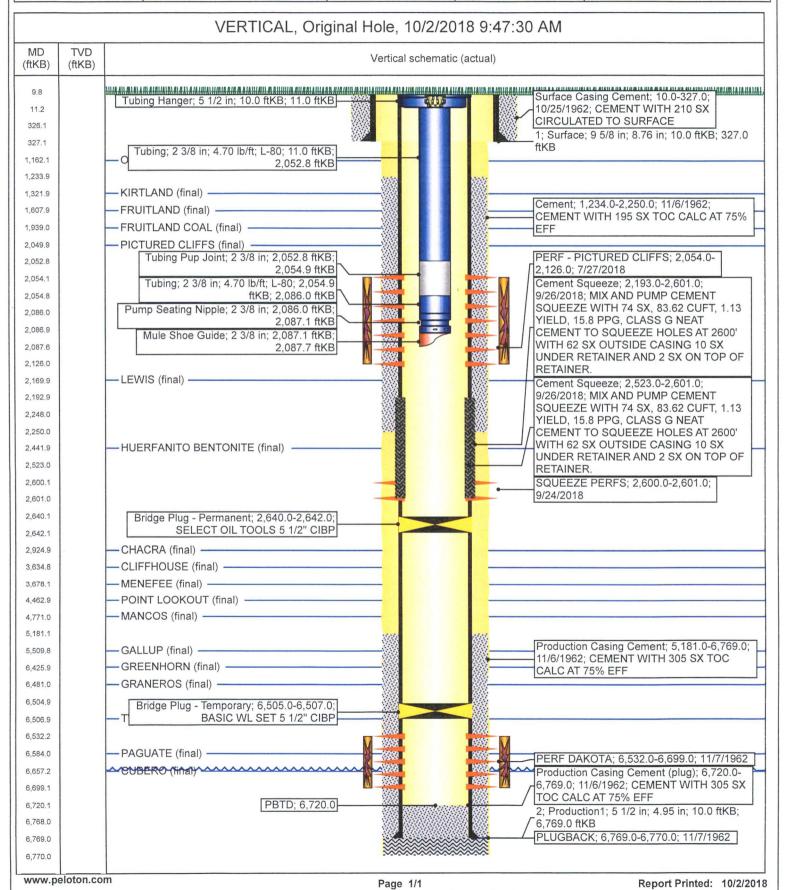

## **Current Schematic - Version 3**

Well Name: HUERFANO UNIT #137

| 1                              | Surface Legal Location 031-026N-009W-J | Field Name<br>BASIN DAKOTA (PRORATED GAS | License No. |                  | State/Province NEW MEXICO |                | Well Configuration Type VERTICAL |
|--------------------------------|----------------------------------------|------------------------------------------|-------------|------------------|---------------------------|----------------|----------------------------------|
| Ground Elevation (ft) 6,643.00 | Original KB/RT Elevation (ft) 6,653.00 | KB-Ground Dist<br>10.00                  | ance (ft)   | KB-Casing Flange | e Distance (ft)           | KB-Tubing Hang | er Distance (ft)                 |