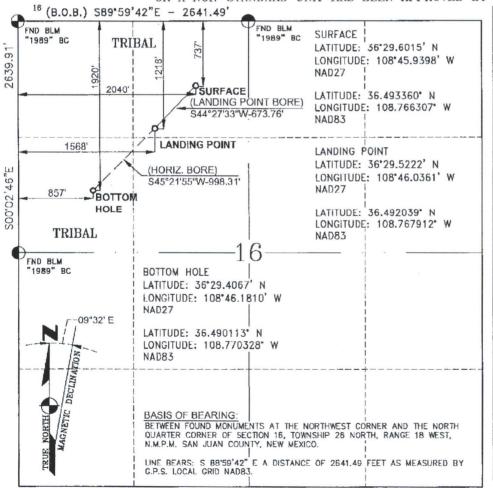

#### WELL LOCATION AND ACREAGE DEDICATION PLAT

|               | Number<br>45-2135 | Pool Code Pool Name  NORTH TOCITO DOME—MISSISSIPPIAN |         |         |                       |                  |               |                |             |  |  |
|---------------|-------------------|------------------------------------------------------|---------|---------|-----------------------|------------------|---------------|----------------|-------------|--|--|
| *Property C   | ode               |                                                      |         |         | <sup>6</sup> Property | Name             |               | g W            | Well Number |  |  |
|               |                   |                                                      |         |         | NAVAJO TRIBA          | L "U"            |               | 16             |             |  |  |
| OGRID No      | ).                | *Operator Name ** Elevation                          |         |         |                       |                  |               |                | Elevation   |  |  |
| 37295         | 7                 |                                                      |         |         | TACITUS,              |                  |               | 5800'          |             |  |  |
|               |                   |                                                      |         |         | 10 Surface            | Location         |               |                |             |  |  |
| UL or lot no. | Section           | Township                                             | Range   | Lot Idn | Feet from the         | North/South line | Feet from the | East/West line | County      |  |  |
| C             | 16                | 26-N                                                 | 18-W    |         | 737                   | NORTH            | 2040          | WEST           | SAN JUAN    |  |  |
|               |                   |                                                      | 11 Bott | om Hole | Location 1            | f Different Fre  | om Surface    |                |             |  |  |
| UL or lot no. | Section           | Township                                             | Range   | Lot Idn | Feet from the         | North/South line | Feet from the | East/West line | County      |  |  |
| E             | 16                | 26-N                                                 | 18-W    |         | 1920'                 | NORTH            | 857'          | WEST           | SAN JUAN    |  |  |

| AUG | n | 7 | 20/2 | Expires: January   |
|-----|---|---|------|--------------------|
| SUR | U | f | 29.3 | 5 Lease Serial No. |

| SUNDRY                                                                                                                                                                                                                                                                                                                                                                                                                                                                                                                                                                                                                                                                                                                                                                                                                                                                                                                                                                                                                                                                                                                                                                                                                                                                                                                                                                                                                                                                                                                                                                                                                                                                                                                                                                                                                                                                                                                                                                                                                                                                                                                         | NOTICES AND REP                                                                                                                                         | ORTS ON WEL                                                                                   | LS                                                                                    | 14-20-603-5                                                         | 5034                                                                                                       |
|--------------------------------------------------------------------------------------------------------------------------------------------------------------------------------------------------------------------------------------------------------------------------------------------------------------------------------------------------------------------------------------------------------------------------------------------------------------------------------------------------------------------------------------------------------------------------------------------------------------------------------------------------------------------------------------------------------------------------------------------------------------------------------------------------------------------------------------------------------------------------------------------------------------------------------------------------------------------------------------------------------------------------------------------------------------------------------------------------------------------------------------------------------------------------------------------------------------------------------------------------------------------------------------------------------------------------------------------------------------------------------------------------------------------------------------------------------------------------------------------------------------------------------------------------------------------------------------------------------------------------------------------------------------------------------------------------------------------------------------------------------------------------------------------------------------------------------------------------------------------------------------------------------------------------------------------------------------------------------------------------------------------------------------------------------------------------------------------------------------------------------|---------------------------------------------------------------------------------------------------------------------------------------------------------|-----------------------------------------------------------------------------------------------|---------------------------------------------------------------------------------------|---------------------------------------------------------------------|------------------------------------------------------------------------------------------------------------|
| Do not use thi                                                                                                                                                                                                                                                                                                                                                                                                                                                                                                                                                                                                                                                                                                                                                                                                                                                                                                                                                                                                                                                                                                                                                                                                                                                                                                                                                                                                                                                                                                                                                                                                                                                                                                                                                                                                                                                                                                                                                                                                                                                                                                                 | is form for proposals to<br>II. Use Form 3160 - 3 (A                                                                                                    | o drill or to re-e                                                                            | nter an                                                                               | 6. If Indian, Al                                                    | lottee or Tribe Name                                                                                       |
|                                                                                                                                                                                                                                                                                                                                                                                                                                                                                                                                                                                                                                                                                                                                                                                                                                                                                                                                                                                                                                                                                                                                                                                                                                                                                                                                                                                                                                                                                                                                                                                                                                                                                                                                                                                                                                                                                                                                                                                                                                                                                                                                | PLICATE- Other instr                                                                                                                                    | uctions on rever                                                                              | se side.                                                                              | 7. If Unit or CA                                                    | /Agreement, Name and/or No.                                                                                |
| 1. Type of Well Oil Oil |                                                                                                                                                         | 3b. Phone No. (include 403-400-0459                                                           | area code)                                                                            | 9. API Well N<br>30-045-213                                         | ibal "U" 16<br>ło.                                                                                         |
| <ol> <li>Location of Well (Footage, Sec., T<br/>Sec 16 T26N R18W; NENW 76<br/>36.493580 N Lat, 108.765900 W</li> </ol>                                                                                                                                                                                                                                                                                                                                                                                                                                                                                                                                                                                                                                                                                                                                                                                                                                                                                                                                                                                                                                                                                                                                                                                                                                                                                                                                                                                                                                                                                                                                                                                                                                                                                                                                                                                                                                                                                                                                                                                                         | 0' FNL & 2040' FWL                                                                                                                                      |                                                                                               |                                                                                       | Tocito Don                                                          | arish, State                                                                                               |
| 12. CHECK AP                                                                                                                                                                                                                                                                                                                                                                                                                                                                                                                                                                                                                                                                                                                                                                                                                                                                                                                                                                                                                                                                                                                                                                                                                                                                                                                                                                                                                                                                                                                                                                                                                                                                                                                                                                                                                                                                                                                                                                                                                                                                                                                   | PROPRIATE BOX(ES) TO                                                                                                                                    | INDICATE NATUR                                                                                | E OF NOTICE, R                                                                        | EPORT, OR O                                                         | THER DATA                                                                                                  |
| TYPE OF SUBMISSION                                                                                                                                                                                                                                                                                                                                                                                                                                                                                                                                                                                                                                                                                                                                                                                                                                                                                                                                                                                                                                                                                                                                                                                                                                                                                                                                                                                                                                                                                                                                                                                                                                                                                                                                                                                                                                                                                                                                                                                                                                                                                                             |                                                                                                                                                         | TYP                                                                                           | E OF ACTION                                                                           |                                                                     | AAAAA                                                                                                      |
| Notice of Intent Subsequent Report Final Abandonment Notice                                                                                                                                                                                                                                                                                                                                                                                                                                                                                                                                                                                                                                                                                                                                                                                                                                                                                                                                                                                                                                                                                                                                                                                                                                                                                                                                                                                                                                                                                                                                                                                                                                                                                                                                                                                                                                                                                                                                                                                                                                                                    | Acidize  Alter Casing  Casing Repair  Change Plans  Convert to Injection                                                                                | Deepen Fracture Treat New Construction Plug and Abandon Plug Back                             | Production (Standard Reclamation Reclamation Recomplete Temporarily At Water Disposal | •                                                                   | Water Shut-Off Well integrity Other Drill lateral out existing casing                                      |
| Attach the Bond under which the following completion of the inventor                                                                                                                                                                                                                                                                                                                                                                                                                                                                                                                                                                                                                                                                                                                                                                                                                                                                                                                                                                                                                                                                                                                                                                                                                                                                                                                                                                                                                                                                                                                                                                                                                                                                                                                                                                                                                                                                                                                                                                                                                                                           | ctionally or recomplete horizontally<br>be work will be performed or provi-<br>olved operations. If the operation<br>hal Abandonment Notices shall be   | y, give subsurface location<br>ide the Bond No on file w<br>results in a multiple comp        | is and measured and truith BLM/BIA. Require letion or recompletion is                 | ne vertical depths of<br>ed subsequent repo<br>in a new interval, a | f all pertinent markers and zones<br>arts shall be filed within 30 days<br>Form 3160-4 shall be filed once |
| Helium potential. The cur  1) Set Whipstock at ~ 5907  2) Drill 6-1/8" curve to top                                                                                                                                                                                                                                                                                                                                                                                                                                                                                                                                                                                                                                                                                                                                                                                                                                                                                                                                                                                                                                                                                                                                                                                                                                                                                                                                                                                                                                                                                                                                                                                                                                                                                                                                                                                                                                                                                                                                                                                                                                            | nipstock out of the existing 7" rent plan (which may change " and mill window through ex of Mississippian formation augh Mississippian formation alace. | once CBL and pressur<br>usting 7" casing,<br>nd run 5-1/2", P110, 1<br>and run 3-1/2" pre-per | e test information is 7 ppf, Modified But                                             | obtained) is to:<br>tress Casing w/ S                               | S.C. couplings                                                                                             |