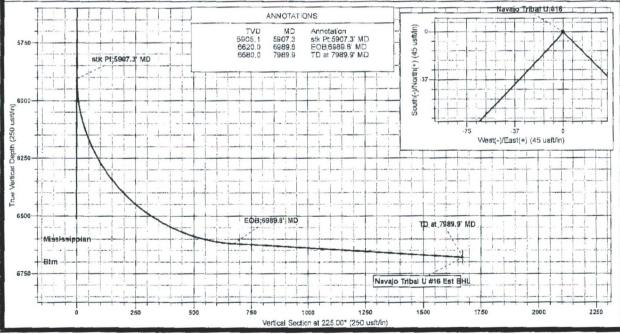

Ground Elevation: 5799.0 KB Elevation: RKB @ 5812.0usit (kb.13)

TVDPath

MDPath Formation 6600.0 6857.2 Mississippian

PLAN DETAILS

| Sec | MD     | Inc  | Azi    | TVD    | +N/-S   | +E/-W   | Dieg | TFace | VSect  | Target                      |
|-----|--------|------|--------|--------|---------|---------|------|-------|--------|-----------------------------|
| 1   | 5907.3 | 0.5  | 135.00 | 5905.1 | 0.0     | 0.0     | 0.00 | 0.00  | 0.0    |                             |
| 2   | 6989.8 | 85.6 | 225.00 | 66200  | -480.9  | -471.9  | 8.00 | 90.03 | 673.7  |                             |
| 3   | 6999.1 | 86.6 | 225,37 | 5620.6 | -487.5  | -478.4  | 4.00 | 95.78 | 683.0  |                             |
| 4   | 7989.9 | 86.6 | 225.37 | 6680.0 | -1182.3 | -1182.3 | 0.00 | 0.00  | 1672.0 | Navajo Tribal U #16 Est BHL |