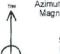

Ground Elevation: 5799.0 KB Elevation: RKB @ 5812.0usit (kb.13)

TVDPath

MDPath Formation 6600.0 6857.2 Mississippian

PLAN DETAILS

| Sec | MD     | Inc  | Azi    | TVD    | +N/-S   | +E/-W   | Dieg | TFace | VSect  | Target                      |
|-----|--------|------|--------|--------|---------|---------|------|-------|--------|-----------------------------|
| 1   | 5907.3 | 0.5  | 135.00 | 5905.1 | 0.0     | 0.0     | 0.00 | 0.00  | 0.0    |                             |
| 2   | 6989.8 | 85.6 | 225.00 | 66200  | -480.9  | -471.9  | 8.00 | 90.03 | 673.7  |                             |
| 3   | 6999.1 | 86.6 | 225,37 | 5620.6 | -487.5  | -478.4  | 4.00 | 95.78 | 683.0  |                             |
| 4   | 7989.9 | 86.6 | 225.37 | 6680.0 | -1182.3 | -1182.3 | 0.00 | 0.00  | 1672.0 | Navajo Tribal U #16 Est BHL |