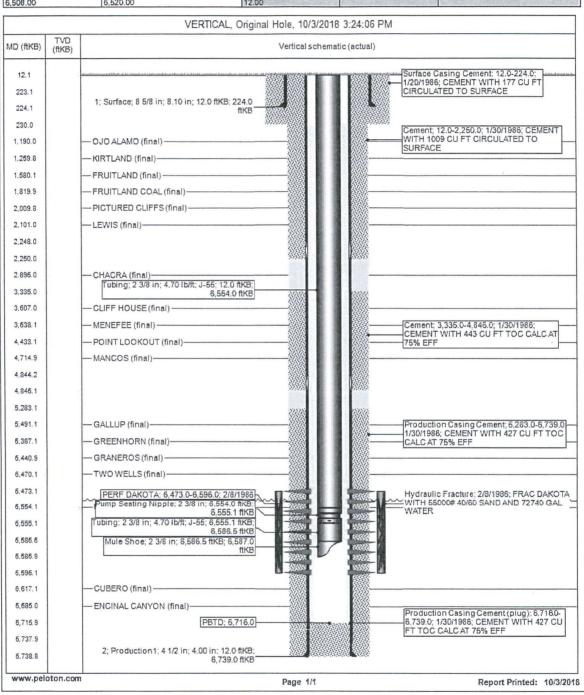

#### **Current Schematic**

Well Name: HUERFANO UNIT #165E

API / UWI 3004526669 Surface Legal Location 030-026N-009W-A Well Configuration Type VERTICAL Fleid Name License No. NEW MEXICO BASIN DAKOTA (PRORATED GAS) Ground Elevation (ft) 6,508.00 Original KBRT Elevation (ft) 6,520.00 45-Ground Distance (1) 12.00 K5-Casing Plange Distance (f) K5-Tubing Hanger Distance (ft)

## **Proposed Procedure**

- 1. MIRU Service rig and associated equipment
- 2. Test BOP's
- 3. TOOH with 2-3/8" tubing currently set with EOT at 6,586'
- 4. Set a CIBP @ 6,440' to isolate the Dakota. Set CIBP @ 2,200' to isolate the PC
- 5. Load the hole
- 6. Perforate the Pictured Cliffs from 2,014' to 2,045'.
- 7. When water and sand rates are acceptable, flow test the Pictured Cliffs
- 8. Drill out Dakota isolation plug & TOOH
- 9. TIH and land production tubing. Obtain a commingled Dakota-Pictured Cliffs flow rate
- 10. ND BOP's, NU production tree
- 11. RDMO service rig & turn well over to production

# Conditions of Approval:

- Notify the OCD 24hrs prior to beginning operations.
- Set cast iron bridge plug (CIBP) inside of cemented casing and at least 500' below the bottom of the proposed perforations. To show adequate formation/cement isolation.
- Perform and submit a cement bond log (CBL) to the OCD for review and approval prior to perforating the formation.
- If needed, submit proposed remediation plan to the OCD for review and approval prior to starting remediation.