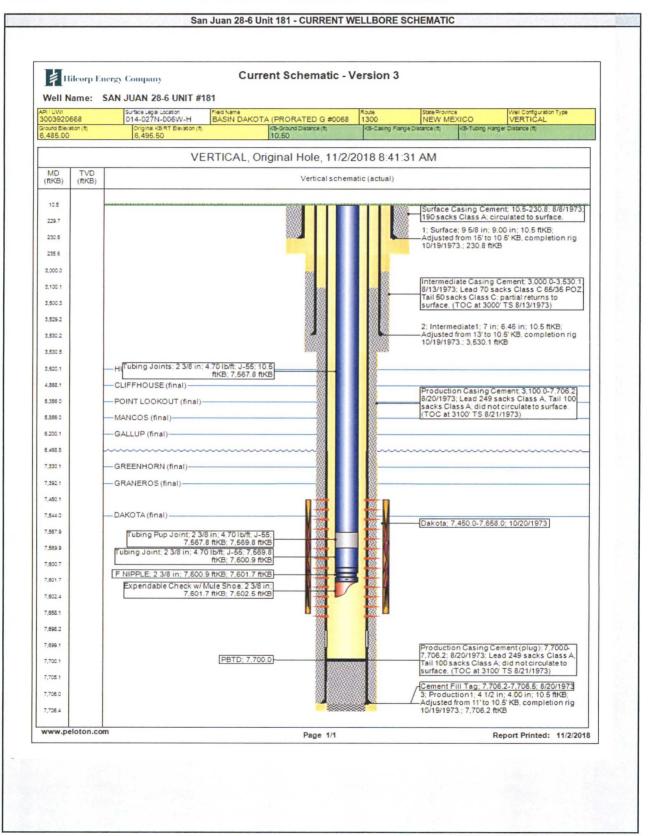

# HILCORP ENERGY COMPANY San Juan 28-6 Unit 181 MESA VERDE RECOMPLETION SUNDRY

## JOB PROCEDURES

- 1. MIRU service rig and associated equipment; test BOP.
- 2. TOOH with 2 3/8" tubing set at 7,602'.
- 3. Set a 4-1/2" cast iron bridge plug at +/- 5,900' to isolate the Dakota. (Note: TOC at 3,100' by Temp. Survey)
- 4. Load the hole run a CBL from the CIBP to Surface.
- 5. Pressure test the casing.
- 6. N/D BOP, N/U frac stack and test frac stack to frac pressure.
- 7. Perforate and frac the Mesa Verde (Top Perforation @ 4,800'; Bottom Perforation @ 5,800').
- 8. Isolate frac stages with a plug.
- 9. Nipple down frac stack, nipple up BOP and test.
- 10. TIH with a mill and drill out top isolation plug and Mesa Verde frac plugs.
- 11. Clean out to Dakota isolation plug.
- 12. Drill out Dakota isolation plug and cleanout to PBTD of 7,700'. TOOH.
- 13. TIH and land production tubing.