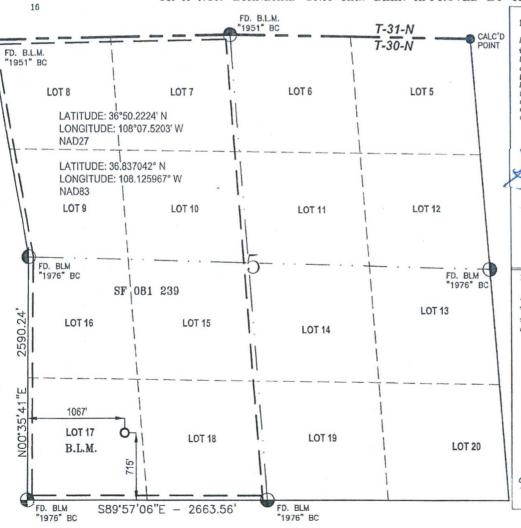

## WELL LOCATION AND ACREAGE DEDICATION PLAT

| <sup>1</sup> API Number<br>30-045-09815 | *Pool Code<br>71599                    | Pool Name BASIN DAKOTA |  |  |  |  |
|-----------------------------------------|----------------------------------------|------------------------|--|--|--|--|
| Property Code 321682                    | <sup>5</sup> Property Name  L.C. KELLY |                        |  |  |  |  |
| OGRID No.                               | Operator Name                          |                        |  |  |  |  |
| 372171                                  | HILCORP ENERGY COMPANY                 |                        |  |  |  |  |

10 Surface Location

| UL or lot no. | Section | Township | Range   | Lot Idn | Feet from the | North/South line | Feet from the | East/West line | County   |
|---------------|---------|----------|---------|---------|---------------|------------------|---------------|----------------|----------|
| M             | 5       | 30-N     | 12-W    |         | 715           | SOUTH            | 1067          | WEST           | SAN JUAN |
|               |         |          | 11 Rott | om Hole | Location I    | f Different Fro  | om Surface    |                |          |

| UL or lot no.                                                                                                                                                                                                                                                                                                                                                                                                                                                                                                                                                                                                                                                                                                                                                                                                                                                                                                                                                                                                                                                                                                                                                                                                                                                                                                                                                                                                                                                                                                                                                                                                                                                                                                                                                                                                                                                                                                                                                                                                                                                                                                                  | Section                           | Township | Range       | Lot Idn | Feet from the                 | North/South line | Feet from the           | East/West line | County |
|--------------------------------------------------------------------------------------------------------------------------------------------------------------------------------------------------------------------------------------------------------------------------------------------------------------------------------------------------------------------------------------------------------------------------------------------------------------------------------------------------------------------------------------------------------------------------------------------------------------------------------------------------------------------------------------------------------------------------------------------------------------------------------------------------------------------------------------------------------------------------------------------------------------------------------------------------------------------------------------------------------------------------------------------------------------------------------------------------------------------------------------------------------------------------------------------------------------------------------------------------------------------------------------------------------------------------------------------------------------------------------------------------------------------------------------------------------------------------------------------------------------------------------------------------------------------------------------------------------------------------------------------------------------------------------------------------------------------------------------------------------------------------------------------------------------------------------------------------------------------------------------------------------------------------------------------------------------------------------------------------------------------------------------------------------------------------------------------------------------------------------|-----------------------------------|----------|-------------|---------|-------------------------------|------------------|-------------------------|----------------|--------|
| The second secon | Dedicated Acres W/2= 320.62 ACRES |          | 19 Joint or | Infill  | <sup>14</sup> Consolidation C | l<br>Code        | <sup>16</sup> Order No. |                |        |