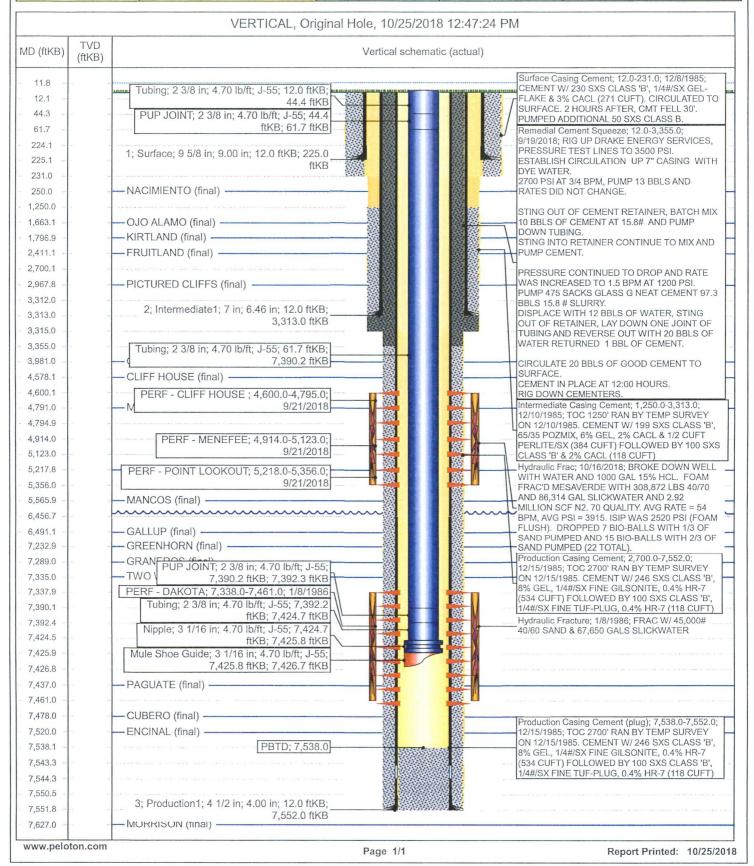

## **Current Schematic**

Well Name: PIERCE A #4

|                                                             | Surface Legal Location<br>013-030N-010W-P | Field Name<br>BASIN DAKOTA |                               |                                | State/Province |                                | Well Configuration Type VERTICAL |
|-------------------------------------------------------------|-------------------------------------------|----------------------------|-------------------------------|--------------------------------|----------------|--------------------------------|----------------------------------|
| round Elevation (ft) Original KB/RT Elevation (ft) 6,314.00 |                                           |                            | KB-Ground Distance (ft) 12.00 | KB-Casing Flange Distance (ft) |                | KB-Tubing Hanger Distance (ft) |                                  |