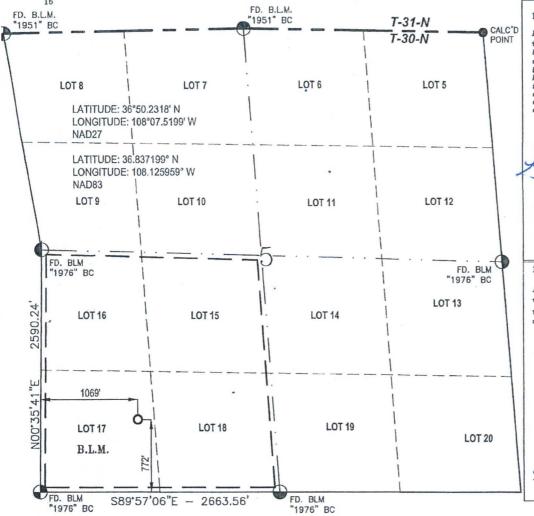

#### WELL LOCATION AND ACREAGE DEDICATION PLAT

|                     | Number<br>5-3111 | 4        |       | Pool Code<br>71629 |                                    | *Pool Name BASIN FRUITLAND COAL |               |                |                |
|---------------------|------------------|----------|-------|--------------------|------------------------------------|---------------------------------|---------------|----------------|----------------|
| Property Co         | - 1              |          |       |                    | <sup>5</sup> Property<br>L.C. KELL |                                 |               | e A            | Vell Number    |
| 70GRID No<br>372171 |                  |          |       | HIL                | Operator                           |                                 |               |                | Elevation 5917 |
|                     |                  | -        |       |                    | 10 Surface                         | Location                        |               |                |                |
| UL or lot no.       | Section          | Township | Range | Lot Idn            | Feet from the                      | North/South line                | Feet from the | East/West line | County         |

SOUTH

772

|                                    | "Bottom Hole       | Location If Different Fi         | om Surface    |                       |
|------------------------------------|--------------------|----------------------------------|---------------|-----------------------|
| UL or lot no. Section Towns        | ip Range Lot Idn   | Feet from the North/South line   | Feet from the | East/West line County |
| Dedicated Acres SW/4= 148.36 ACRES | 13 Joint or Infill | <sup>14</sup> Consolidation Code | 16 Order No.  |                       |

NO ALLOWABLE WILL BE ASSIGNED TO THIS COMPLETION UNTIL ALL INTERESTS HAVE BEEN CONSOLIDATED OR A NON-STANDARD UNIT HAS BEEN APPROVED BY THE DIVISION