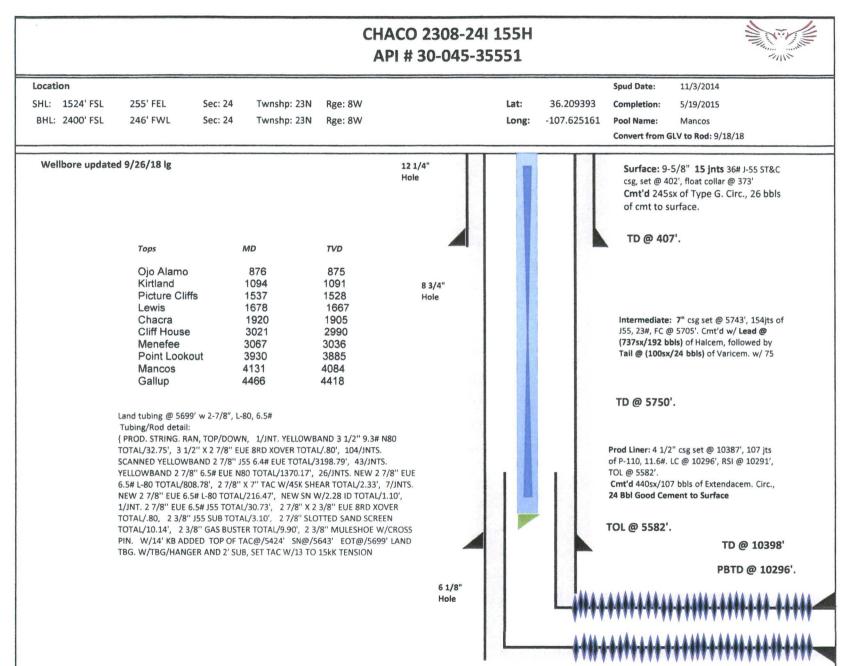

| Form 3160-5<br>(June 2015)                                                                                         | CITIED SITTES                                                          |                   | NOV (                                                        | 5. Lease Serial No.<br>NMNM110324            | Expires: January 31, 2018<br>5. Lease Serial No. |               |  |
|--------------------------------------------------------------------------------------------------------------------|------------------------------------------------------------------------|-------------------|--------------------------------------------------------------|----------------------------------------------|--------------------------------------------------|---------------|--|
| Do not use t                                                                                                       | RY NOTICES AND REF<br>his form for proposals<br>ell. Use Form 3160-3 ( | to drill or to    | re-enter an                                                  | 6. If Indian, Allottee                       | e or Tribe Name                                  |               |  |
| SUBMIT IN TRIPLICATE - Other instructions on page 2                                                                |                                                                        |                   |                                                              | 7. If Unit of CA/Ag                          | 7. If Unit of CA/Agreement, Name and/or No.      |               |  |
| 1. Type of Well                                                                                                    |                                                                        |                   |                                                              | 8. Well Name and N                           | Io                                               |               |  |
| ☐Oil Well ☐Gas Well ☐Other                                                                                         |                                                                        |                   |                                                              | A A A A A A A A A A A A A A A A A A A        | CHACO 2308 24I #155H                             |               |  |
| 2. Name of Operator<br>Enduring Resources IV LLC                                                                   |                                                                        |                   |                                                              | 9. API Well No.<br>30-045-35551              | 9. API Well No.<br>30-045-35551                  |               |  |
| 3a. Address                                                                                                        | 3b. Phone No. (in                                                      | clude area code)  | <i>ide area code)</i> 10. Field and Pool or Exploratory Area |                                              |                                                  |               |  |
| 200 Energy Court Farmington NM 87401 505-636-974                                                                   |                                                                        |                   |                                                              | BASIN MC                                     |                                                  |               |  |
| 4. Location of Well ( <i>Footage, Sec</i><br>SHL: 1524' FSL & 255' FEL SEC<br>BHL: 2400' FSL & 246' FWL S          | )                                                                      |                   | 11. Country or Paris<br>San Juan, NM                         | 11. Country or Parish, State<br>San Juan, NM |                                                  |               |  |
| 12.                                                                                                                | CHECK THE APPROPRIATE                                                  | BOX(ES) TO INDIC  | CATE NATURE C                                                | OF NOTICE, REPORT OR OT                      | THER DATA                                        |               |  |
| TYPE OF SUBMISSION                                                                                                 |                                                                        |                   | TYPE                                                         | OF ACTION                                    |                                                  |               |  |
|                                                                                                                    | Notice of Intent     Acidize     D                                     |                   |                                                              | Production (Start/Resume)                    | Water ShutO                                      | ff            |  |
| Livolice of Intent                                                                                                 | Alter Casing                                                           | Hydraulic F       | racturing                                                    | Reclamation                                  | Well Integrit                                    | у             |  |
| Subsequent Report                                                                                                  | equent Report Casing Repair New                                        |                   | truction                                                     | Recomplete                                   | omplete Dther                                    |               |  |
| Final Abandonment Notice                                                                                           | Change Plans                                                           | Plug and A        | bandon                                                       | Temporarily Abandon                          | AMENDED                                          |               |  |
|                                                                                                                    | Convert to Injection                                                   | jection Plug Back |                                                              | Water Disposal                               | Convert from                                     |               |  |
|                                                                                                                    |                                                                        |                   |                                                              |                                              | <u>GLV to Rod</u><br>Pump                        |               |  |
| is ready for final inspection.) 9/13/18- MIRU. Pull tubing, gat                                                    |                                                                        |                   | NMOCD                                                        |                                              |                                                  |               |  |
| 9/14/18 thru 9/16/18- TIH. SDF<br>9/17/18- Cont. TIH                                                               |                                                                        |                   |                                                              | NOV 1 4 2018                                 |                                                  |               |  |
| 9/18/18- TIH W/TBG. Land tub<br>Tubing/Rod detail:                                                                 |                                                                        |                   |                                                              | DISTRICT III                                 |                                                  |               |  |
| { PROD. STRING. RAN, TOP/DOV<br>YELLOWBAND 2 7/8'' J55 6.4# E                                                      | VN, 1/JNT. YELLOWBAND 3                                                | 1/2" 9.3# N80 TO  | DTAL/32.75', 3                                               | 1/2" X 2 //8" EUE 8RD XO                     | VER TOTAL/.80', 104/JN                           | ITS. SCANNED  |  |
| TOTAL/808.78', 27/8'' X 7'' TAG                                                                                    | W/45K SHEAR TOTAL/2.33                                                 | , 7/JNTS. NEW 2   | 7/8" EUE 6.5# L                                              | -80 TOTAL/216.47', NEW                       | SN W/2.28 ID TOTAL/1.                            | 10', 1/JNT.2  |  |
| 7/8" EUE 6.5# J55 TOTAL/30.73                                                                                      |                                                                        |                   |                                                              |                                              |                                                  |               |  |
| 3/8'' GAS BUSTER TOTAL/9.90',<br>W/TBG/HANGER AND 2' SUB, SI                                                       |                                                                        |                   | ADDED TOP OF                                                 | TAC@/5424 SN@/5643                           | EOT@75699" LAND TE                               | G.            |  |
| 9/19/18- RDMO                                                                                                      |                                                                        |                   |                                                              | ARMINGTON FIELD                              | OFFICE                                           |               |  |
| 14. I hereby certify that the foregoing is true and correct. Name ( <i>Printed/Typed</i> )                         |                                                                        |                   |                                                              |                                              |                                                  |               |  |
| Lacey Granillo                                                                                                     |                                                                        |                   | itle Permit Tech                                             |                                              |                                                  |               |  |
| Signature                                                                                                          |                                                                        |                   | Date 11/6/18                                                 |                                              |                                                  |               |  |
|                                                                                                                    | THE SPAC                                                               | E FOR FEDER       | RAL OR STA                                                   | TE OFICE USE                                 |                                                  |               |  |
| Approved by                                                                                                        | 4                                                                      |                   |                                                              |                                              |                                                  |               |  |
|                                                                                                                    |                                                                        |                   | Title                                                        |                                              | Date                                             |               |  |
| Conditions of approval, if any, are<br>certify that the applicant holds leg<br>which would entitle the applicant t |                                                                        | r                 |                                                              |                                              |                                                  |               |  |
| Title 18 U.S.C Section 1001 and T<br>any false, fictitious or fraudulent s                                         |                                                                        |                   |                                                              | and willfully to make to any d               | epartment or agency of the                       | United States |  |
|                                                                                                                    |                                                                        |                   |                                                              |                                              |                                                  |               |  |