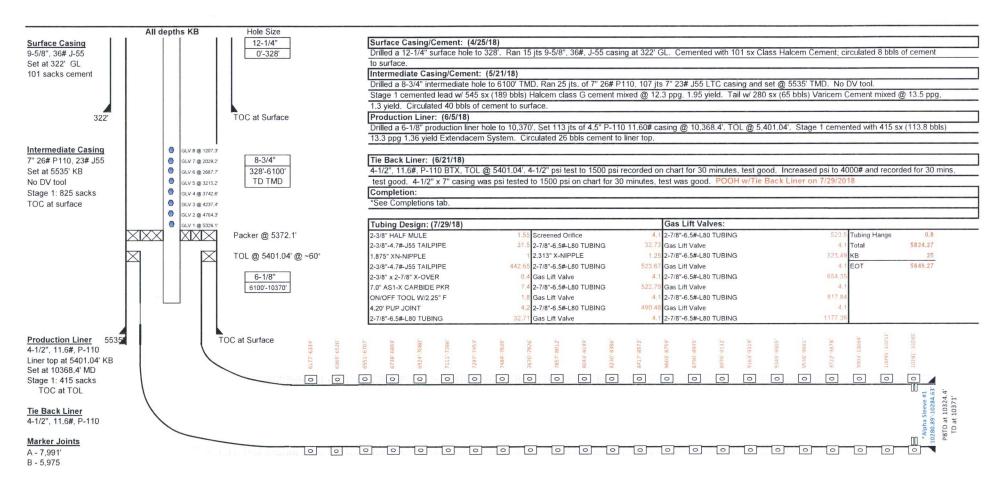

## Wellbore Schematic

Well Name: Location: County: API #: Co-ordinates: Operator:

| _ |
|---|
|   |

|                    | vvelibore Schema |  |
|--------------------|------------------|--|
| Ground Elevation:  | 6913 '           |  |
| KB Elevation:      | 6938 '           |  |
| TVD:               | 5290 '           |  |
| MD:                | 10371 '          |  |
| PBTD:              | 10324 '          |  |
| Target Zone TVD:   | 5291 '           |  |
| Length of Lateral: | 4107 '           |  |
|                    |                  |  |

| Date Prepared:      | 6/5/2018  |    |
|---------------------|-----------|----|
| Last Updated:       | 8/13/2018 | RS |
| Spud Date:          | 4/25/2018 |    |
| Completion Date:    | 7/15/2018 |    |
| Last Workover Date: | 7/29/2018 |    |
|                     |           |    |

\*Alpha Sleeve #1 4-1/2" casing @ 10,280.89' - 10,284.63'