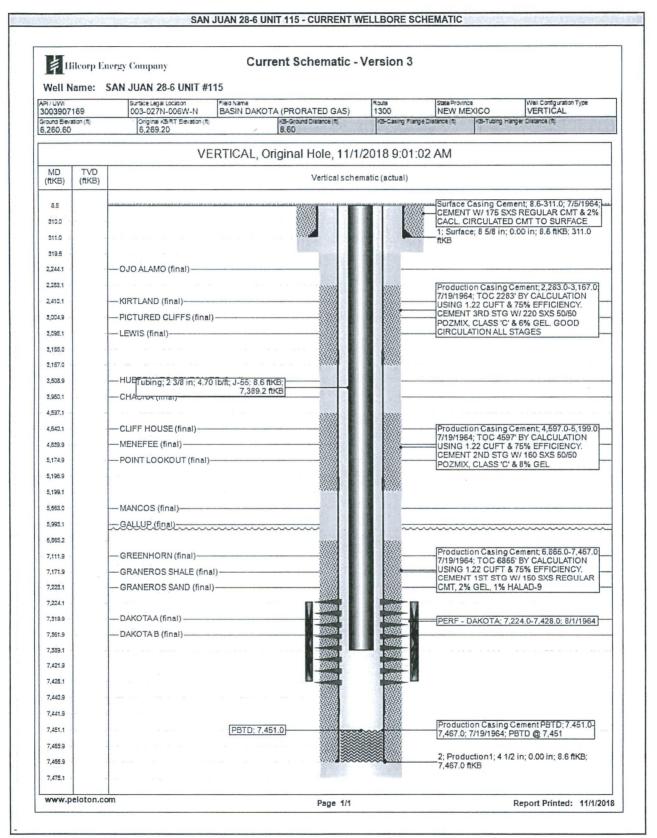

## HILCORP ENERGY COMPANY SAN JUAN 28-6 UNIT 115 MESA VERDE RECOMPLETION SUNDRY

#### JOB PROCEDURES

- 1. MIRU service rig and associated equipment; test BOP.
- 2. TOOH with 2 3/8" tubing set at 7,389'.
- 3. Set a 4-1/2" plug at +/- 7,170' to isolate the Dakota.
- 4. RU Wireline. Run CBL. Record Top of Cement.
- 5. IF NECESSARY (Based on the results of the CBL top of cement) Perform cement squeeze work.
- 6. Set a 4-1/2" plug at +/- 5,915'.
- 7. Load the hole and pressure test the casing.
- 8. N/D BOP, N/U frac stack and pressure test frac stack.
- 9. Perforate and frac the Mesa Verde formation (Top Perforation @ 4,487'; Bottom Perforation @ 5,665').
- 10. Isolate frac stages with a plug.
- 11. Nipple down frac stack, nipple up BOP and test.
- 12. TIH with a mill and drill out top isolation plug and Mesa Verde frac plugs.
- 13. Clean out to Dakota isolation plug.
- 14. Drill out Dakota isolation plug and cleanout to PBTD of 7,451'. TOOH.
- 15. TIH and land production tubing. Get a commingled Dakota/Mesa Verde flow rate.