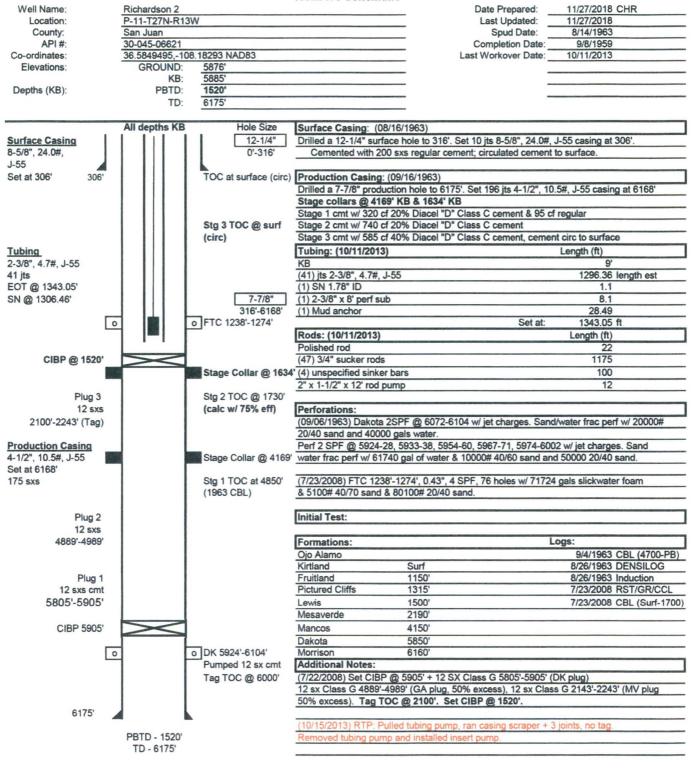

# Richardson 002 API: 30-045-06621

## Richardson 002 Bradenhead Remediation Plan of Action:

- 1. Contract wellhead company to check for secondary seal and replace if testing indicates failure
- 2. If wellhead testing/repair is done, conduct re-test of bradenhead
- 3. If bradenhead gas is not eliminated by wellhead repair, use workover rig for the following:
  - a. Set RBP to conduct casing MIT

1 5

b. If necessary, remediate casing (CBL on record from 1700' to surface)

Wellbore Schematic