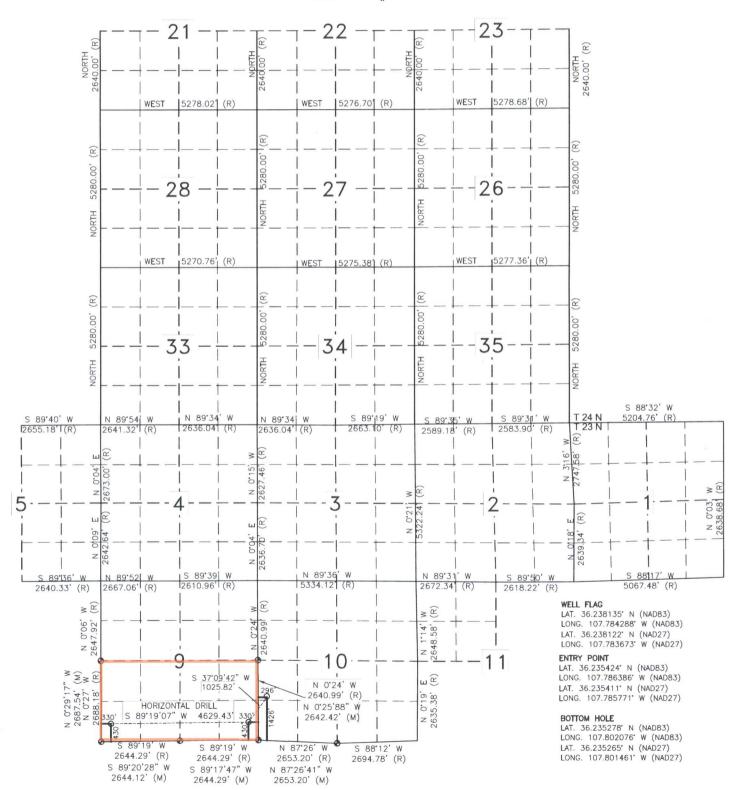

## OIL CONSERVATION DIVISION

| 1000 Rio Braxos Rd<br>Phone: (505) 394-6<br>DISTRICT IV<br>1220 S. St. Francis | 178 Fax: (50                               | 06) 334~6170<br>e, NM 87505 |                                         |                                             | 1                   |            |                          | Francis Dr. 87505          |                               |                                                             |                                                                   | AMEN                                                      | DED REPORT                                                                                                |
|--------------------------------------------------------------------------------|--------------------------------------------|-----------------------------|-----------------------------------------|---------------------------------------------|---------------------|------------|--------------------------|----------------------------|-------------------------------|-------------------------------------------------------------|-------------------------------------------------------------------|-----------------------------------------------------------|-----------------------------------------------------------------------------------------------------------|
| Phone: (505) 476-3                                                             | 480 Fax: (50                               | 05) 478-3462                | WE                                      | ELL :                                       | LOCAT               | ION AN     | ND AC                    | REAGE DE                   | DICATIO                       | ON P                                                        | LAT                                                               |                                                           |                                                                                                           |
|                                                                                | Number 5-3554                              | 17                          | Pool Code<br>98080 NAGEEZI UNIT HZ (OII |                                             |                     |            |                          |                            |                               |                                                             | )                                                                 |                                                           |                                                                                                           |
| Property Co                                                                    | ode                                        |                             |                                         |                                             |                     | 6 P        | roperty N                | lame                       |                               | ***************************************                     |                                                                   | e M                                                       | fell Number                                                                                               |
| 315244                                                                         | 1                                          | NAGEEZI UNIT                |                                         |                                             |                     |            |                          |                            |                               | 504H                                                        |                                                                   |                                                           |                                                                                                           |
| OGRID No                                                                       | ١.                                         |                             | Operator Name Elevati                   |                                             |                     |            |                          |                            |                               | Elevation                                                   |                                                                   |                                                           |                                                                                                           |
| 282327                                                                         |                                            |                             | ENCANA OIL & GAS (USA) INC.             |                                             |                     |            |                          |                            |                               |                                                             |                                                                   | 6754.0'                                                   |                                                                                                           |
|                                                                                |                                            |                             |                                         |                                             |                     | 10 Sur     | face                     | Location                   |                               |                                                             |                                                                   |                                                           |                                                                                                           |
| UL or lot no.                                                                  | Section                                    | Township                    |                                         | ange                                        | Lot ldn             | Feet from  |                          | North/South line           | Feet from                     |                                                             | East/Wes                                                          |                                                           | County                                                                                                    |
| L                                                                              | 10                                         | 23N                         |                                         | 9W                                          |                     | 142        |                          | SOUTH                      |                               | 296' W                                                      |                                                                   | ST                                                        | SAN JUAN                                                                                                  |
| r=====                                                                         | γ                                          | Y                           | Y                                       | ***************************************     | om Hol              |            |                          | Different Fr               |                               |                                                             |                                                                   |                                                           |                                                                                                           |
| UL or lot no.                                                                  | Section                                    | Township                    |                                         | ange                                        | Lot Idn             | Feet from  |                          | North/South line           | Feet from                     | 1                                                           | East/Wei                                                          |                                                           | County                                                                                                    |
| M Dedicated Acre                                                               | 9                                          | 23N                         | 1                                       | 9W                                          | nfill               |            | idation Co               | SOUTH                      | 33                            |                                                             | WE                                                                | .51                                                       | SAN JUAN                                                                                                  |
| PENETRATED<br>S2 SEC 9 (320                                                    |                                            | ING UNIT:                   |                                         |                                             |                     |            |                          | 66A (10                    | 0,415.12 ACRES                |                                                             |                                                                   |                                                           |                                                                                                           |
| NO ALLOW.                                                                      | ABLE W                                     | TLL BE A                    | SSI                                     | IGNED<br>I-STA                              | TO TI               | HIS COM    | PLETIO                   | N UNTIL ALL<br>EN APPROVEI | INTERE                        | STS H                                                       | IAVE B                                                            | EEN C                                                     | ONSOLIDATED                                                                                               |
| LONG.                                                                          | 6.23410° N                                 | W (NAD83)                   | 4                                       | LONG.<br>LAT. 36                            | .23426° N           | W (NAD83)  | 4                        |                            | pro<br>we<br>of<br>poo<br>her | oposed botto<br>ell at this l<br>such a mis<br>oling agrees | om hole local ocation purs neral or wor ment or a col ered by the | tion or has<br>uant to a c<br>king interes<br>ompulsory p | land including the a right to drill this contract with an owner st, or to a voluntary sooling order  Date |
|                                                                                | 1                                          | 1                           |                                         |                                             |                     |            |                          |                            |                               | Katie                                                       | Wegn                                                              | er//                                                      | ′                                                                                                         |
|                                                                                |                                            |                             |                                         |                                             |                     |            |                          |                            |                               | Printed Name                                                |                                                                   |                                                           |                                                                                                           |
|                                                                                | T                                          |                             | ******                                  | 1 —                                         |                     |            |                          |                            |                               | E-mail                                                      |                                                                   | erwen                                                     | cana.com                                                                                                  |
|                                                                                | 1                                          | 1                           |                                         | 1                                           |                     | 1          |                          | 1                          |                               | SU                                                          | RVEYO                                                             | R CEI                                                     | RTIFICATION                                                                                               |
| FND 2.5" BC GLO 1947                                                           |                                            | = 9<br>                     |                                         |                                             |                     | NO 2.5° BC |                          | 10                         | pla<br>by                     | it was plot<br>me or und                                    | ted from fie                                                      | eld notes of<br>ervision, an                              | ion shown on this<br>I actual surveys made<br>ad that the same is<br>belief.                              |
| 2688.18 (R)                                                                    |                                            |                             | s                                       | 37'09'4                                     | 296<br>2" W         | ) WF       |                          |                            | -                             | Date of St                                                  |                                                                   | 10, 2                                                     | 2013                                                                                                      |
| ≥ 330° EH                                                                      | HODIZO                                     | NTAL DRILL                  |                                         | 1025.82                                     |                     |            | 0'25'88"<br>2642.42'     |                            |                               | Signature                                                   | - Contraction                                                     | -                                                         | nal Surveyor:                                                                                             |
| Σ                                                                              | S 89 19 07"                                |                             | 3                                       | t                                           | 8<br>330            | BASIS OF I | N 0'24' W<br>2640.99' (I | R)                         |                               | /                                                           | ay P. BF                                                          | NEY                                                       | 200                                                                                                       |
| FND 2.5" BC 2644<br>GLO 1947 S 89"                                             | 0'28" W<br>.12' (M) F<br>.19' W<br>29' (R) |                             | 2644<br>5 89<br>2644                    | 7'47" W<br>.86' (M)<br>1'19' W<br>+.29' (R) | FND 2.5*<br>GLO 194 | BC 2654.   | 6'41" W<br>47' (M)       | 5 FND 2.5" BC CLO 1947     |                               | To the second                                               | Lug (                                                             | 1393                                                      |                                                                                                           |
| BOTTOM HOLE                                                                    |                                            |                             |                                         | TRY POIN                                    | T<br>424' N (N)     | AD83)      | WELL                     | FLAG                       |                               | 12                                                          | nac                                                               | 29/2015                                                   | 121                                                                                                       |

BOTTOM HOLE LAT. 36.235278' N (NAD83) LONG. 107.802076' W (NAD83) LAT. 36.235265' N (NAD27) LONG. 107.801461' W (NAD27)

LAT. 36.235424" N (NAD83) LONG. 107.786386" W (NAD83) LAT. 36.235411" N (NAD27) LONG. 107.785771" W (NAD27)

WELL FLAG LAT. 36.238135' N (NADB3) LONG. 107.784288' W (NADB3) LAT. 36.238122' N (NAD27) LONG. 107.783673' W (NAD27)

DISTRICT I 1625 N. French Dr., Hobbs, N.M. 88240 Phone: (575) 393-6161 Fax: (575) 393-0720