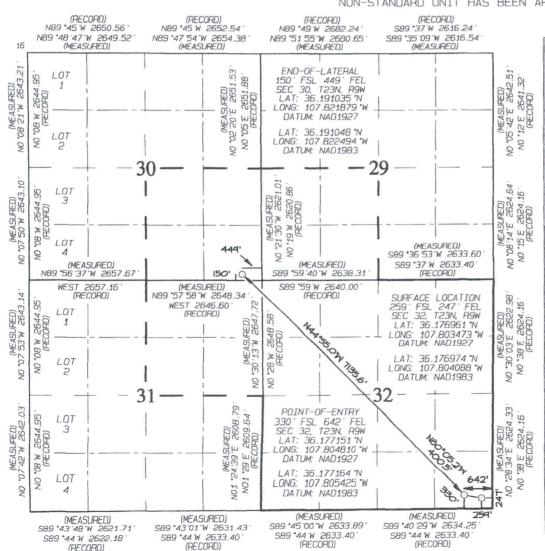

NE/4

Section

Section

Section

Entire Section

30

31

State of New Mexico Energy, Minerals & Natural Resources Department Form C-102 Revised August 1, 2011

## OIL CONSERVATION DIVISION 1220 South St. Francis Drive Santa Fe, NM 87505

WELL LOCATION AND ACREAGE DEDICATION PLAT Pool Name 'API Number Pool Code 30-045-35835 97232 BASIN MANCOS Property Code Property Name Well Number KIMBETO WASH UNIT 321239 790H OGRID No. Flevation \*Operator Name 372286 ENDURING RESOURCES, LLC 6636 <sup>10</sup> Surface Location UL or lot no. County Section Range Township Lot Tdo Feet from the North/South line Feet from the East/West line 23N 32 9W 259 SOUTH 247 FAST SAN JUAN Bottom Hole Location If Different From Surface UL or lot no. Section Township Lat Idn Feet from the North/South line Feet from the Fast/West line County 150 P 30 23N 9W SOUTH 449 FAST SAN JUAN

14 Consolidation Code

13 Joint or Infill

NO ALLOWABLE WILL BE ASSIGNED TO THIS COMPLETION UNTIL ALL INTERESTS HAVE BEEN CONSOLIDATED OR A NON-STANDARD UNIT HAS BEEN APPROVED BY THE DIVISION

R-14084

Order No