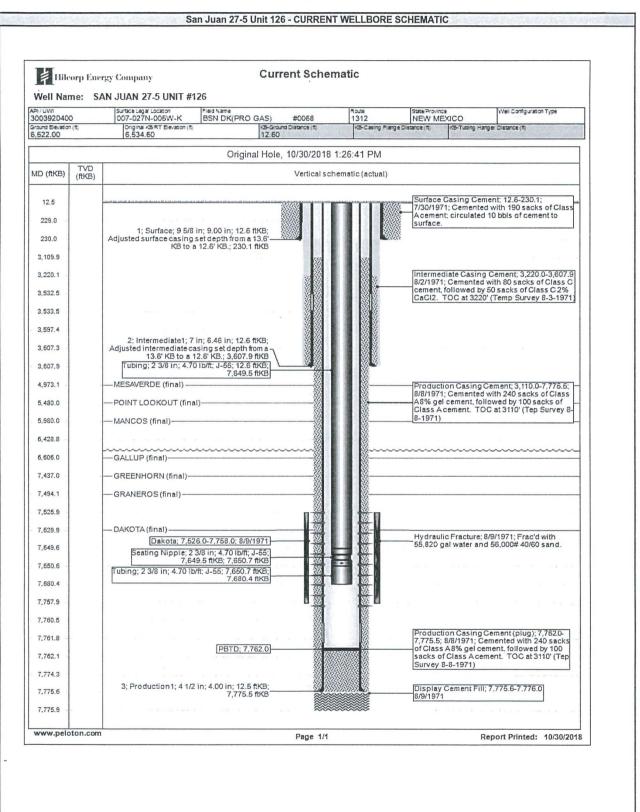

#### JOB PROCEDURES

- 1. MIRU service rig and associated equipment; test BOP.
- 2. TOOH with 2 3/8" tubing set at 7,680'.
- 3. Set a 4-1/2" cast iron bridge plug at +/- 6,000' to isolate the Dakota. (Note: TOC at 3,110' by Temp. Survey)
- 4. Load the hole run a CBL from the CIBP to Surface.
- 5. Pressure test the casing.
- 6. N/D BOP, N/U frac stack and test frac stack to frac pressure.
- 7. Perforate and frac the Mesa Verde (Top Perforation @ 4975'; Bottom Perforation @ 5,970').
- 8. Nipple down frac stack, nipple up BOP and test.
- 9. TIH with a mill and drill out top isolation plug and Mesa Verde frac plugs.
- 10. Clean out to Dakota isolation plug.
- 11. Drill out Dakota isolation plug and cleanout to PBTD of 7,700'. TOOH.
- 12. TIH and land production tubing.