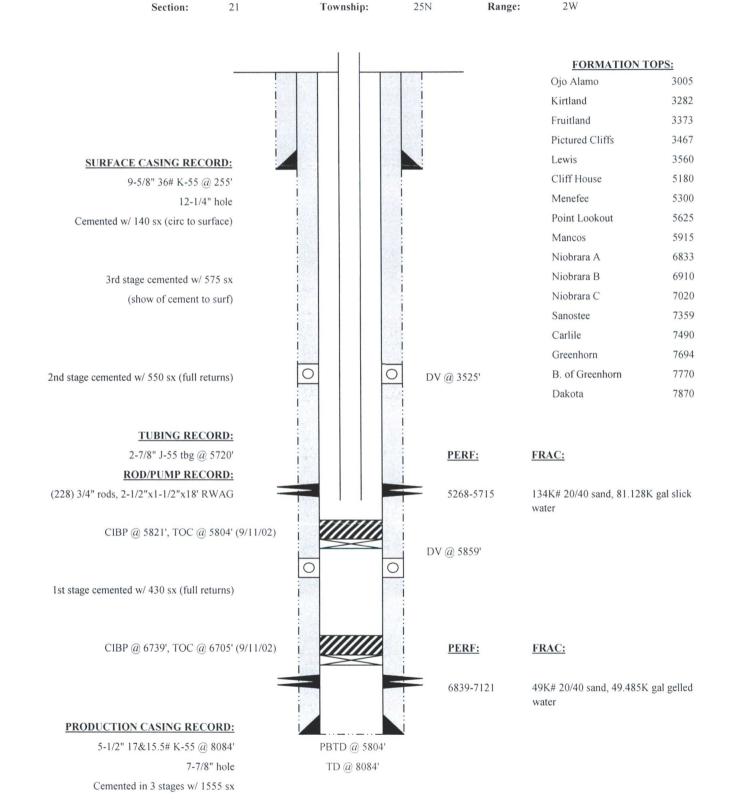

| Submit 1 Copy To Appropriate District<br>Office                                                                                                                                                                                                                                                                                                                                                                                                                                                                                                                                                                                                                                                                                                                                                                                                                                                                                                                                                                                                                                                                                                                                                                                                                                                                                                                                                                                                                                                                                                                                                                                                                                                                                                                                                                                                                                                                                                                                                                                                                                                                               | State of New Mexico                                              | Form C-103                                    |
|-------------------------------------------------------------------------------------------------------------------------------------------------------------------------------------------------------------------------------------------------------------------------------------------------------------------------------------------------------------------------------------------------------------------------------------------------------------------------------------------------------------------------------------------------------------------------------------------------------------------------------------------------------------------------------------------------------------------------------------------------------------------------------------------------------------------------------------------------------------------------------------------------------------------------------------------------------------------------------------------------------------------------------------------------------------------------------------------------------------------------------------------------------------------------------------------------------------------------------------------------------------------------------------------------------------------------------------------------------------------------------------------------------------------------------------------------------------------------------------------------------------------------------------------------------------------------------------------------------------------------------------------------------------------------------------------------------------------------------------------------------------------------------------------------------------------------------------------------------------------------------------------------------------------------------------------------------------------------------------------------------------------------------------------------------------------------------------------------------------------------------|------------------------------------------------------------------|-----------------------------------------------|
| District I - (575) 393-6161                                                                                                                                                                                                                                                                                                                                                                                                                                                                                                                                                                                                                                                                                                                                                                                                                                                                                                                                                                                                                                                                                                                                                                                                                                                                                                                                                                                                                                                                                                                                                                                                                                                                                                                                                                                                                                                                                                                                                                                                                                                                                                   | Energy, Minerals and Natural Resource                            | WELLADINO                                     |
| 1625 N. French Dr., Hobbs, NM 88240<br><u>District II</u> – (575) 748-1283                                                                                                                                                                                                                                                                                                                                                                                                                                                                                                                                                                                                                                                                                                                                                                                                                                                                                                                                                                                                                                                                                                                                                                                                                                                                                                                                                                                                                                                                                                                                                                                                                                                                                                                                                                                                                                                                                                                                                                                                                                                    | OIL CONSERVATION DIVISIO                                         | 30-039-23858                                  |
| 811 S. First St., Artesia, NM 88210<br><u>District III</u> – (505) 334-6178                                                                                                                                                                                                                                                                                                                                                                                                                                                                                                                                                                                                                                                                                                                                                                                                                                                                                                                                                                                                                                                                                                                                                                                                                                                                                                                                                                                                                                                                                                                                                                                                                                                                                                                                                                                                                                                                                                                                                                                                                                                   | 1220 South St. Francis Dr.                                       | 5. Indicate Type of Lease  STATE FEE X        |
| 1000 Rio Brazos Rd., Aztec, NM 87410<br><u>District IV</u> – (505) 476-3460                                                                                                                                                                                                                                                                                                                                                                                                                                                                                                                                                                                                                                                                                                                                                                                                                                                                                                                                                                                                                                                                                                                                                                                                                                                                                                                                                                                                                                                                                                                                                                                                                                                                                                                                                                                                                                                                                                                                                                                                                                                   | Santa Fe, NM 87505                                               | 6. State Oil & Gas Lease No.                  |
| 1220 S. St. Francis Dr., Santa Fe, NM<br>87505                                                                                                                                                                                                                                                                                                                                                                                                                                                                                                                                                                                                                                                                                                                                                                                                                                                                                                                                                                                                                                                                                                                                                                                                                                                                                                                                                                                                                                                                                                                                                                                                                                                                                                                                                                                                                                                                                                                                                                                                                                                                                |                                                                  | Fed Lease #NM 43755<br>CA# NM 015 P35-86C-510 |
| SUNDRY NOTICES AND REPORTS ON WELLS                                                                                                                                                                                                                                                                                                                                                                                                                                                                                                                                                                                                                                                                                                                                                                                                                                                                                                                                                                                                                                                                                                                                                                                                                                                                                                                                                                                                                                                                                                                                                                                                                                                                                                                                                                                                                                                                                                                                                                                                                                                                                           |                                                                  | 7. Lease Name or Unit Agreement Name          |
| (DO NOT USE THIS FORM FOR PROPOSALS TO DRILL OR TO DEEPEN OR PLUG BACK TO A DIFFERENT RESERVOIR. USE "APPLICATION FOR PERMIT" (FORM C-101) FOR SUCH                                                                                                                                                                                                                                                                                                                                                                                                                                                                                                                                                                                                                                                                                                                                                                                                                                                                                                                                                                                                                                                                                                                                                                                                                                                                                                                                                                                                                                                                                                                                                                                                                                                                                                                                                                                                                                                                                                                                                                           |                                                                  | A Janet B                                     |
| PROPOSALS.)  1. Type of Well: Oil Well Gas Well X Other                                                                                                                                                                                                                                                                                                                                                                                                                                                                                                                                                                                                                                                                                                                                                                                                                                                                                                                                                                                                                                                                                                                                                                                                                                                                                                                                                                                                                                                                                                                                                                                                                                                                                                                                                                                                                                                                                                                                                                                                                                                                       |                                                                  | 8. Well Number 3                              |
| Name of Operator  Benson-Montin-Greer Drilling Corp.                                                                                                                                                                                                                                                                                                                                                                                                                                                                                                                                                                                                                                                                                                                                                                                                                                                                                                                                                                                                                                                                                                                                                                                                                                                                                                                                                                                                                                                                                                                                                                                                                                                                                                                                                                                                                                                                                                                                                                                                                                                                          |                                                                  | 9. OGRID Number<br>2096                       |
| 3. Address of Operator                                                                                                                                                                                                                                                                                                                                                                                                                                                                                                                                                                                                                                                                                                                                                                                                                                                                                                                                                                                                                                                                                                                                                                                                                                                                                                                                                                                                                                                                                                                                                                                                                                                                                                                                                                                                                                                                                                                                                                                                                                                                                                        |                                                                  | 10. Pool name or Wildcat                      |
| 4900 College Blvd., Farmington, NM 87402                                                                                                                                                                                                                                                                                                                                                                                                                                                                                                                                                                                                                                                                                                                                                                                                                                                                                                                                                                                                                                                                                                                                                                                                                                                                                                                                                                                                                                                                                                                                                                                                                                                                                                                                                                                                                                                                                                                                                                                                                                                                                      |                                                                  | Blanco Mesaverde                              |
| 4. Well Location                                                                                                                                                                                                                                                                                                                                                                                                                                                                                                                                                                                                                                                                                                                                                                                                                                                                                                                                                                                                                                                                                                                                                                                                                                                                                                                                                                                                                                                                                                                                                                                                                                                                                                                                                                                                                                                                                                                                                                                                                                                                                                              |                                                                  |                                               |
|                                                                                                                                                                                                                                                                                                                                                                                                                                                                                                                                                                                                                                                                                                                                                                                                                                                                                                                                                                                                                                                                                                                                                                                                                                                                                                                                                                                                                                                                                                                                                                                                                                                                                                                                                                                                                                                                                                                                                                                                                                                                                                                               | feet from the North line a                                       |                                               |
| Section 21                                                                                                                                                                                                                                                                                                                                                                                                                                                                                                                                                                                                                                                                                                                                                                                                                                                                                                                                                                                                                                                                                                                                                                                                                                                                                                                                                                                                                                                                                                                                                                                                                                                                                                                                                                                                                                                                                                                                                                                                                                                                                                                    | Township 25N Range 2W 11. Elevation (Show whether DR, RKB, RT, C |                                               |
| AND THE RESIDENCE OF THE PARTY | 7202 GL, 7214 KB                                                 |                                               |
|                                                                                                                                                                                                                                                                                                                                                                                                                                                                                                                                                                                                                                                                                                                                                                                                                                                                                                                                                                                                                                                                                                                                                                                                                                                                                                                                                                                                                                                                                                                                                                                                                                                                                                                                                                                                                                                                                                                                                                                                                                                                                                                               |                                                                  |                                               |
| 12. Check Appropriate Box to Indicate Nature of Notice, Report or Other Data                                                                                                                                                                                                                                                                                                                                                                                                                                                                                                                                                                                                                                                                                                                                                                                                                                                                                                                                                                                                                                                                                                                                                                                                                                                                                                                                                                                                                                                                                                                                                                                                                                                                                                                                                                                                                                                                                                                                                                                                                                                  |                                                                  |                                               |
| NOTICE OF INTI                                                                                                                                                                                                                                                                                                                                                                                                                                                                                                                                                                                                                                                                                                                                                                                                                                                                                                                                                                                                                                                                                                                                                                                                                                                                                                                                                                                                                                                                                                                                                                                                                                                                                                                                                                                                                                                                                                                                                                                                                                                                                                                |                                                                  | SUBSEQUENT REPORT OF:                         |
| PERFORM REMEDIAL WORK ☐ PLUG AND ABANDON ☒   REMEDIAL WORK ☐ ALTERING CASING ☐ TEMPORARILY ABANDON ☐ CHANGE PLANS ☐ COMMENCE DRILLING OPNS.☐ P AND A ☐                                                                                                                                                                                                                                                                                                                                                                                                                                                                                                                                                                                                                                                                                                                                                                                                                                                                                                                                                                                                                                                                                                                                                                                                                                                                                                                                                                                                                                                                                                                                                                                                                                                                                                                                                                                                                                                                                                                                                                        |                                                                  |                                               |
|                                                                                                                                                                                                                                                                                                                                                                                                                                                                                                                                                                                                                                                                                                                                                                                                                                                                                                                                                                                                                                                                                                                                                                                                                                                                                                                                                                                                                                                                                                                                                                                                                                                                                                                                                                                                                                                                                                                                                                                                                                                                                                                               |                                                                  | CEMENT JOB                                    |
| DOWNHOLE COMMINGLE                                                                                                                                                                                                                                                                                                                                                                                                                                                                                                                                                                                                                                                                                                                                                                                                                                                                                                                                                                                                                                                                                                                                                                                                                                                                                                                                                                                                                                                                                                                                                                                                                                                                                                                                                                                                                                                                                                                                                                                                                                                                                                            |                                                                  |                                               |
| CLOSED-LOOP SYSTEM                                                                                                                                                                                                                                                                                                                                                                                                                                                                                                                                                                                                                                                                                                                                                                                                                                                                                                                                                                                                                                                                                                                                                                                                                                                                                                                                                                                                                                                                                                                                                                                                                                                                                                                                                                                                                                                                                                                                                                                                                                                                                                            | OTUED:                                                           |                                               |
| OTHER:  OTHER:  OTHER:  13. Describe proposed or completed operations. (Clearly state all pertinent details, and give pertinent dates, including estimated date                                                                                                                                                                                                                                                                                                                                                                                                                                                                                                                                                                                                                                                                                                                                                                                                                                                                                                                                                                                                                                                                                                                                                                                                                                                                                                                                                                                                                                                                                                                                                                                                                                                                                                                                                                                                                                                                                                                                                               |                                                                  |                                               |
| of starting any proposed work). SEE RULE 19.15.7.14 NMAC. For Multiple Completions: Attach wellbore diagram of proposed completion or recompletion.                                                                                                                                                                                                                                                                                                                                                                                                                                                                                                                                                                                                                                                                                                                                                                                                                                                                                                                                                                                                                                                                                                                                                                                                                                                                                                                                                                                                                                                                                                                                                                                                                                                                                                                                                                                                                                                                                                                                                                           |                                                                  |                                               |
|                                                                                                                                                                                                                                                                                                                                                                                                                                                                                                                                                                                                                                                                                                                                                                                                                                                                                                                                                                                                                                                                                                                                                                                                                                                                                                                                                                                                                                                                                                                                                                                                                                                                                                                                                                                                                                                                                                                                                                                                                                                                                                                               |                                                                  |                                               |
| Benson-Montin-Greer Drilling Corp. intends to permanently plug and abandon Janet B #3 (API 30-039-23858) using the attached procedure Also attached are the current and proposed wellbore diagrams. A closed-loop system will be used.                                                                                                                                                                                                                                                                                                                                                                                                                                                                                                                                                                                                                                                                                                                                                                                                                                                                                                                                                                                                                                                                                                                                                                                                                                                                                                                                                                                                                                                                                                                                                                                                                                                                                                                                                                                                                                                                                        |                                                                  |                                               |
| 01 + 12 +0 2340'- 2040' (Nacimiento top is @ 2290')                                                                                                                                                                                                                                                                                                                                                                                                                                                                                                                                                                                                                                                                                                                                                                                                                                                                                                                                                                                                                                                                                                                                                                                                                                                                                                                                                                                                                                                                                                                                                                                                                                                                                                                                                                                                                                                                                                                                                                                                                                                                           |                                                                  |                                               |
| CoAsi Change Pilly " Se                                                                                                                                                                                                                                                                                                                                                                                                                                                                                                                                                                                                                                                                                                                                                                                                                                                                                                                                                                                                                                                                                                                                                                                                                                                                                                                                                                                                                                                                                                                                                                                                                                                                                                                                                                                                                                                                                                                                                                                                                                                                                                       |                                                                  |                                               |
| CoAs; Change Plug #3 to 2340'-2040'(Necimiento top is @ 2090') Add Cheera plug 5030'-5130'(Cheere NMOCD typ, 15@ 5180')                                                                                                                                                                                                                                                                                                                                                                                                                                                                                                                                                                                                                                                                                                                                                                                                                                                                                                                                                                                                                                                                                                                                                                                                                                                                                                                                                                                                                                                                                                                                                                                                                                                                                                                                                                                                                                                                                                                                                                                                       |                                                                  |                                               |
|                                                                                                                                                                                                                                                                                                                                                                                                                                                                                                                                                                                                                                                                                                                                                                                                                                                                                                                                                                                                                                                                                                                                                                                                                                                                                                                                                                                                                                                                                                                                                                                                                                                                                                                                                                                                                                                                                                                                                                                                                                                                                                                               | 195130 3180 )                                                    | JUN 2 8 2018                                  |
|                                                                                                                                                                                                                                                                                                                                                                                                                                                                                                                                                                                                                                                                                                                                                                                                                                                                                                                                                                                                                                                                                                                                                                                                                                                                                                                                                                                                                                                                                                                                                                                                                                                                                                                                                                                                                                                                                                                                                                                                                                                                                                                               |                                                                  |                                               |
|                                                                                                                                                                                                                                                                                                                                                                                                                                                                                                                                                                                                                                                                                                                                                                                                                                                                                                                                                                                                                                                                                                                                                                                                                                                                                                                                                                                                                                                                                                                                                                                                                                                                                                                                                                                                                                                                                                                                                                                                                                                                                                                               |                                                                  | DISTRICT III                                  |
|                                                                                                                                                                                                                                                                                                                                                                                                                                                                                                                                                                                                                                                                                                                                                                                                                                                                                                                                                                                                                                                                                                                                                                                                                                                                                                                                                                                                                                                                                                                                                                                                                                                                                                                                                                                                                                                                                                                                                                                                                                                                                                                               |                                                                  |                                               |
| Spud Date: 10/16/1985                                                                                                                                                                                                                                                                                                                                                                                                                                                                                                                                                                                                                                                                                                                                                                                                                                                                                                                                                                                                                                                                                                                                                                                                                                                                                                                                                                                                                                                                                                                                                                                                                                                                                                                                                                                                                                                                                                                                                                                                                                                                                                         | Rig Release Date: 12/                                            | 18/1985                                       |
| Mis Sunday                                                                                                                                                                                                                                                                                                                                                                                                                                                                                                                                                                                                                                                                                                                                                                                                                                                                                                                                                                                                                                                                                                                                                                                                                                                                                                                                                                                                                                                                                                                                                                                                                                                                                                                                                                                                                                                                                                                                                                                                                                                                                                                    | ine hold en                                                      | school oratederal we                          |
| I hereby certify that the information above is true and complete to the best of my knowledge and belief.                                                                                                                                                                                                                                                                                                                                                                                                                                                                                                                                                                                                                                                                                                                                                                                                                                                                                                                                                                                                                                                                                                                                                                                                                                                                                                                                                                                                                                                                                                                                                                                                                                                                                                                                                                                                                                                                                                                                                                                                                      |                                                                  |                                               |
|                                                                                                                                                                                                                                                                                                                                                                                                                                                                                                                                                                                                                                                                                                                                                                                                                                                                                                                                                                                                                                                                                                                                                                                                                                                                                                                                                                                                                                                                                                                                                                                                                                                                                                                                                                                                                                                                                                                                                                                                                                                                                                                               |                                                                  |                                               |
| SIGNATURE                                                                                                                                                                                                                                                                                                                                                                                                                                                                                                                                                                                                                                                                                                                                                                                                                                                                                                                                                                                                                                                                                                                                                                                                                                                                                                                                                                                                                                                                                                                                                                                                                                                                                                                                                                                                                                                                                                                                                                                                                                                                                                                     | TITLE_Vice President                                             | DATE_6/26/2018                                |
| Type or print name Zach Stradling                                                                                                                                                                                                                                                                                                                                                                                                                                                                                                                                                                                                                                                                                                                                                                                                                                                                                                                                                                                                                                                                                                                                                                                                                                                                                                                                                                                                                                                                                                                                                                                                                                                                                                                                                                                                                                                                                                                                                                                                                                                                                             | E-mail address: zstradling                                       | g@bmgdrilling.com PHONE: 505-325-8874         |
| For State Use Only                                                                                                                                                                                                                                                                                                                                                                                                                                                                                                                                                                                                                                                                                                                                                                                                                                                                                                                                                                                                                                                                                                                                                                                                                                                                                                                                                                                                                                                                                                                                                                                                                                                                                                                                                                                                                                                                                                                                                                                                                                                                                                            | - sputy Oil & (                                                  | as Inspector,                                 |
|                                                                                                                                                                                                                                                                                                                                                                                                                                                                                                                                                                                                                                                                                                                                                                                                                                                                                                                                                                                                                                                                                                                                                                                                                                                                                                                                                                                                                                                                                                                                                                                                                                                                                                                                                                                                                                                                                                                                                                                                                                                                                                                               | Distri                                                           | 01.#3                                         |