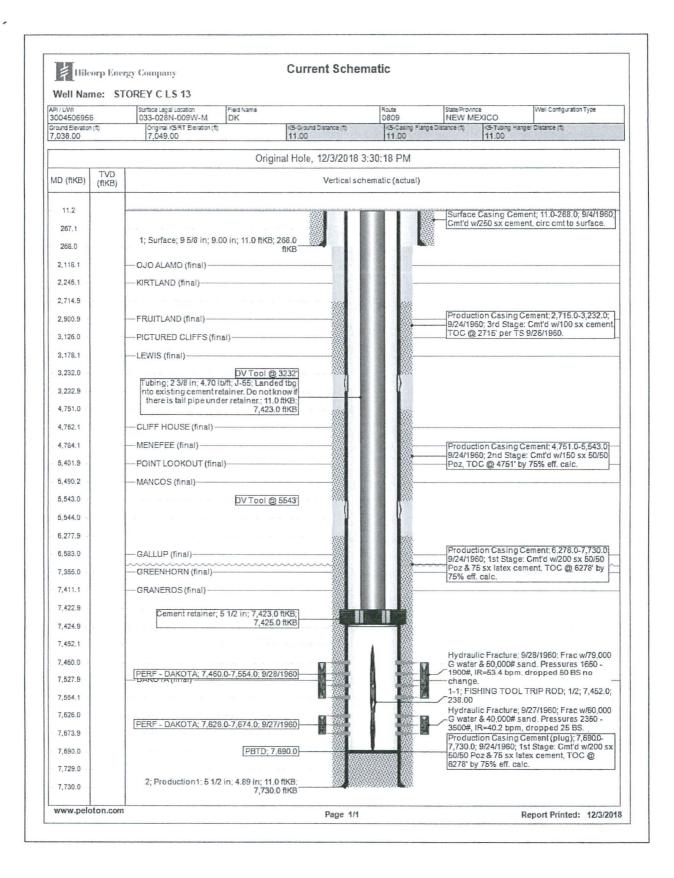

# Storey CLS 13

#### 033-028N-009W-M

#### API#: 3004506956

## Mesa Verde Recompletion Procedure

## 12/3/2018

#### Procedure:

.

. .

- 1. MIRU Service rig and associated equipment
- 2. Test BOP's
- 3. TOOH with 2-3/8" tubing currently set with EOT at 7,423'
- 4. Set a CIBP to isolate the DK @ ±5,900'
- 5. ND BOP's. NU frac stack and test same to maximum frac pressure
- 6. RDMO Service rig
- 7. MIRU frac spread
- 8. Perforate and frac the MV from 4,750' to 5,800'. RDMO frac spread
- 9. MIRU Service rig
- 10. Test BOP's
- 11. PU mill & RIH to clean out to Dakota isolation plug
- 12. When water and sand rates are acceptable, flow test the MV
- 13. Drill out Dakota isolation plug & TOOH
- 14. TIH and land production tubing. Obtain a commingled Dakota flow rate
- 15. ND BOP's, NU production tree
- 16. RDMO service rig & turn well over to production.