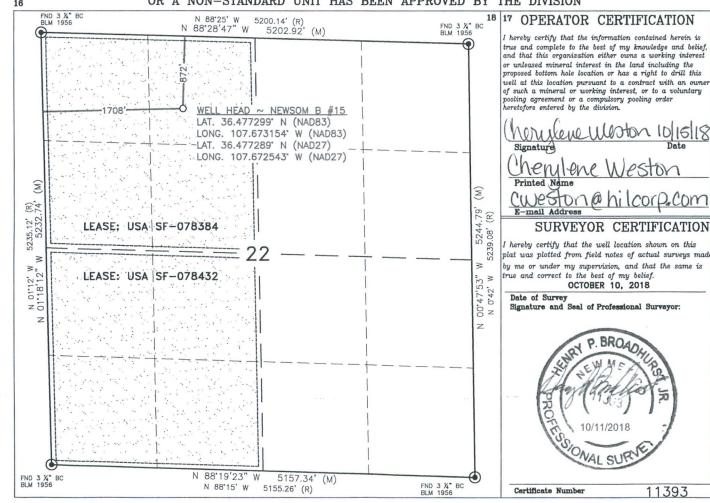

## WELL LOCATION AND ACREAGE DEDICATION PLAT

| <sup>1</sup> API Number<br>30-045-20179                      |         |                            |       | Pool Code<br>71599 |               | Pool Name BASIN DAKOTA |               |                       |  |          |  |
|--------------------------------------------------------------|---------|----------------------------|-------|--------------------|---------------|------------------------|---------------|-----------------------|--|----------|--|
| <sup>4</sup> Property Code                                   |         | <sup>5</sup> Property Name |       |                    |               |                        |               | Well Number           |  |          |  |
| 319544                                                       |         | NEWSOM B                   |       |                    |               |                        | 15            |                       |  |          |  |
| OGRID No.                                                    |         | Operator Name              |       |                    |               |                        | • Elevation   |                       |  |          |  |
| 372171                                                       |         | HILCORP ENERGY COMPANY     |       |                    |               |                        | 6917'         |                       |  |          |  |
| <sup>10</sup> Surface Location                               |         |                            |       |                    |               |                        |               |                       |  |          |  |
| UL or lot no.                                                | Section | Township                   | Range | Lot Idn            | Feet from the | North/South line       | Feet from the | East/West line County |  | County   |  |
| С                                                            | 22      | 26N                        | 8W    |                    | 872'          | NORTH                  | 1708'         | WEST                  |  | SAN JUAN |  |
| <sup>11</sup> Bottom Hole Location If Different From Surface |         |                            |       |                    |               |                        |               |                       |  |          |  |

NO ALLOWABLE WILL BE ASSIGNED TO THIS COMPLETION UNTIL ALL INTERESTS HAVE BEEN CONSOLIDATED OR A NON-STANDARD UNIT HAS BEEN APPROVED BY THE DIVISION

North/South line

Feet from the

15 Order No.

East/West line