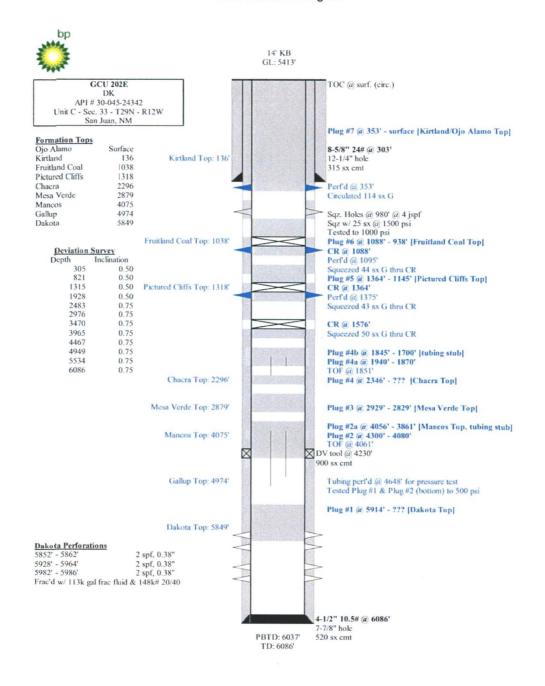

### **GCU 202E**

API # 30-045-24342 Unit C, Sec. 33, 29N, 12W

### **Plug Summary**

| Plug #1  | 5/10/18 | Dakota top – Pumped 11.2 bbl (55 sx, 1.15 cf/sk, 15.8 ppg) class G cement from 5914' to unknown top (see Plug #2).                                                                                                                                   |
|----------|---------|------------------------------------------------------------------------------------------------------------------------------------------------------------------------------------------------------------------------------------------------------|
| Plug #2  | 5/10/18 | CBL inside tubing indicated cement outside of tubing from Plug #1 at 4300' – 4080'. Perforated tubing at 4648' and successfully tested between the top of Plug #1 and 4300' to 500 psi.                                                              |
| Plug #2a | 5/14/18 | Mancos top and tubing stub – Cut tubing at 4056'. Pumped 2.4 bbl (12 sx, 1.15 cf/sk, 15.8 ppg) class G cement from 4056' – 3861'. Tagged TOC at 3861'.                                                                                               |
| Plug #3  | 5/15/18 | Mesa Verde top – Pumped 2 bbl (10 sx, 1.15 cf/sk, 15.8 ppg) class G cement from 2929' – 2829'. Tagged TOC at 2829'.                                                                                                                                  |
| Plug #4  | 5/15/18 | Chacra top – Pumped 2.4 bbl (12 sx, 1.15 cf/sk, 15.8 ppg) from 2346' – 2040'. Actual TOC unknown (see Plug #4a).                                                                                                                                     |
| Plug #4a | 5/15/18 | CBL inside tubing indicated cement outside of tubing from Plug #4 at 1940' – 1870'. Unable to pump through tubing to test due to cement obstruction in tubing.                                                                                       |
| Plug #4b | 5/17/18 | Tubing stub – Cut tubing at 1851'. Pumped 2.4 bbl (12 sx, 1.15 cf/sk, 15.8 ppg) class G cement from 1845' – 1700'.                                                                                                                                   |
| Plug #5  | 5/18/18 | Pictured Cliffs top – Perforated casing at 1375'. Set CR at 1364' and squeezed 8.8 bbl (43 sx, 1.15 cf/sk, 15.8 ppg) class G cement through CR. Pumped 2.4 bbl (12 sx, 1.15 cf/sk, 15.8 ppg_ class G cement from 1364' – 1145'. Tagged TOC at 1145'. |
| Plug #6  | 5/21/18 | Fruitland top – Perforated casing at 1095'. Set CR at 1088' and squeezed 9 bbl (44 sx, 1.15 cf/sk, 15.8 bbl) class G cement through CR. Pumped 2.4 bbl (12 sx, 1.15 cf/sk, 15.8 ppg) class G cement from 1088' – 938'.                               |
| Plug #7  | 5/21/18 | Kirtland top, Ojo Alamo top, and surface plug – Perforated casing at 353'. Established circulation and circulated 23.1 bbl (114 sx, 1.15 cf/sk, 15.8 ppg) class G cement from 353' – surface.                                                        |