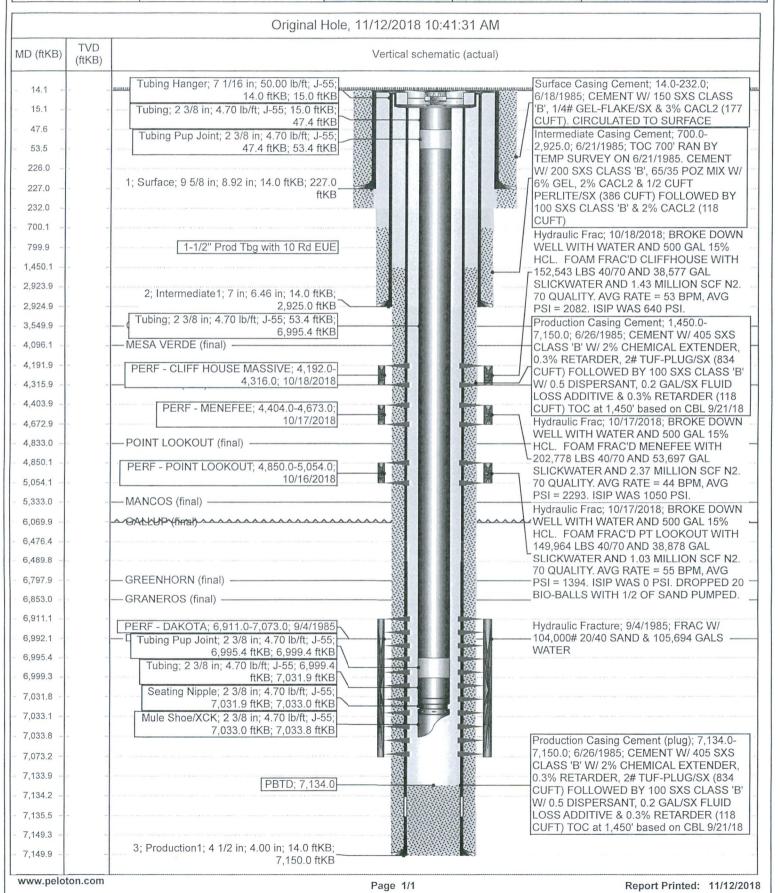

## **Current Schematic**

Well Name: RIDDLE B #10E

|                                | Surface Legal Location<br>027-030N-010W-O | Field Name<br>BASIN DAKOTA |                                  |                      | State/Province |                  | Well Configuration Type |
|--------------------------------|-------------------------------------------|----------------------------|----------------------------------|----------------------|----------------|------------------|-------------------------|
| Ground Elevation (ft) 6,028.00 | Original KB/RT Elevation (ft) 6,042.00    |                            | KB-Ground Distance (ft)<br>14.00 | KB-Casing Flange Dis | tance (ft)     | KB-Tubing Hanger | Distance (ft)           |