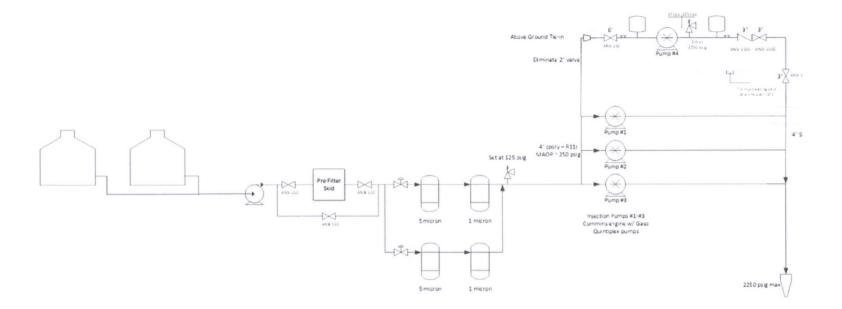

|                                                                                                                                                                                          | Submit 1 Copy To Appropriate District Office                                                                                                                                                                                                                                                                                                                                                      |                                                                                                                                                                                                                                                        | State of New Mexico                                  |                          | Form C-103                            |  |
|------------------------------------------------------------------------------------------------------------------------------------------------------------------------------------------|---------------------------------------------------------------------------------------------------------------------------------------------------------------------------------------------------------------------------------------------------------------------------------------------------------------------------------------------------------------------------------------------------|--------------------------------------------------------------------------------------------------------------------------------------------------------------------------------------------------------------------------------------------------------|------------------------------------------------------|--------------------------|---------------------------------------|--|
|                                                                                                                                                                                          | <u>District I</u> – (575) 393-6161<br>1625 N. French Dr., Hobbs, NM 88240                                                                                                                                                                                                                                                                                                                         | Energy, Minerals and Natural Resources                                                                                                                                                                                                                 |                                                      | WELL API NO.             | Revised July 18, 2013                 |  |
|                                                                                                                                                                                          | District II - (575) 748-1283                                                                                                                                                                                                                                                                                                                                                                      | OIL CONSERVATI                                                                                                                                                                                                                                         | OIL CONSERVATION DIVISION                            |                          |                                       |  |
|                                                                                                                                                                                          | 811 S. First St., Artesia, NM 88210<br><u>District III</u> – (505) 334-6178                                                                                                                                                                                                                                                                                                                       | 1220 South St.                                                                                                                                                                                                                                         |                                                      | 5. Indicate Type of      |                                       |  |
|                                                                                                                                                                                          | 1000 Rio Brazos Rd., Aztec, NM 87410<br><u>District IV</u> – (505) 476-3460                                                                                                                                                                                                                                                                                                                       | Santa Fe, NM 87505                                                                                                                                                                                                                                     |                                                      | STATE 6. State Oil & Gas | FEE S                                 |  |
|                                                                                                                                                                                          | 1220 S. St. Francis Dr., Santa Fe, NM                                                                                                                                                                                                                                                                                                                                                             |                                                                                                                                                                                                                                                        |                                                      | o. State on & Ga.        | Joune 110.                            |  |
|                                                                                                                                                                                          | 87505 SUNDRY NOTICES AND REPORTS ON WELLS                                                                                                                                                                                                                                                                                                                                                         |                                                                                                                                                                                                                                                        |                                                      | 7 Lease Name or          | Unit Agreement Name                   |  |
|                                                                                                                                                                                          | (DO NOT USE THIS FORM FOR PROPOSALS TO DRILL OR TO DEEPEN OR PLUG BACK TO A                                                                                                                                                                                                                                                                                                                       |                                                                                                                                                                                                                                                        |                                                      | 7. Bodse Ttaine of       | , , , , , , , , , , , , , , , , , , , |  |
|                                                                                                                                                                                          | DIFFERENT RESERVOIR. USE "APPLICATION FOR PERMIT" (FORM C-101) FOR SUCH PROPOSALS.)                                                                                                                                                                                                                                                                                                               |                                                                                                                                                                                                                                                        |                                                      |                          | Northeast Blanco Unit                 |  |
|                                                                                                                                                                                          | 1. Type of Well: Oil Well Gas Well Other: Disposal Well                                                                                                                                                                                                                                                                                                                                           |                                                                                                                                                                                                                                                        |                                                      | 8. Well Number           | 8. Well Number Middle Mesa SWD #2     |  |
| _                                                                                                                                                                                        | 2. Name of Operator                                                                                                                                                                                                                                                                                                                                                                               |                                                                                                                                                                                                                                                        |                                                      |                          | 9. OGRID Number                       |  |
|                                                                                                                                                                                          | BP.  3. Address of Operator                                                                                                                                                                                                                                                                                                                                                                       |                                                                                                                                                                                                                                                        |                                                      | 6137                     | 10. Pool name or Wildcat              |  |
|                                                                                                                                                                                          | 1199 Main Ave., Suite 101 Durango, CO 81301                                                                                                                                                                                                                                                                                                                                                       |                                                                                                                                                                                                                                                        |                                                      |                          | SWD; Morrison Bluff Entrada           |  |
| -                                                                                                                                                                                        | 4. Well Location                                                                                                                                                                                                                                                                                                                                                                                  |                                                                                                                                                                                                                                                        |                                                      |                          |                                       |  |
|                                                                                                                                                                                          | Unit Letter M: 555 feet from the South line and 720 feet from the West line                                                                                                                                                                                                                                                                                                                       |                                                                                                                                                                                                                                                        |                                                      |                          |                                       |  |
|                                                                                                                                                                                          | Section 11                                                                                                                                                                                                                                                                                                                                                                                        | Township 31N                                                                                                                                                                                                                                           | Range 7W                                             | NMPM                     | County San Juan                       |  |
|                                                                                                                                                                                          |                                                                                                                                                                                                                                                                                                                                                                                                   | 11. Elevation (Show whether                                                                                                                                                                                                                            | DR, RKB, RT, GR, e                                   | etc.)                    |                                       |  |
|                                                                                                                                                                                          | 6505' GL                                                                                                                                                                                                                                                                                                                                                                                          |                                                                                                                                                                                                                                                        |                                                      |                          |                                       |  |
| 12 Charle Assumption Device Indicate Nature of Nation Devocation Office Devo                                                                                                             |                                                                                                                                                                                                                                                                                                                                                                                                   |                                                                                                                                                                                                                                                        |                                                      |                          |                                       |  |
| 12. Check Appropriate Box to Indicate Nature of Notice, Report or Other Data                                                                                                             |                                                                                                                                                                                                                                                                                                                                                                                                   |                                                                                                                                                                                                                                                        |                                                      |                          | Jala                                  |  |
|                                                                                                                                                                                          | NOTICE OF IN                                                                                                                                                                                                                                                                                                                                                                                      | ITENTION TO:                                                                                                                                                                                                                                           | SU                                                   | IBSEQUENT REF            |                                       |  |
|                                                                                                                                                                                          | PERFORM REMEDIAL WORK                                                                                                                                                                                                                                                                                                                                                                             | A STATE OF A 12 MINE MARKET MARKET BY A 2                                                                                                                                                                                                              | A CAMPAGNACIA AND AND AND AND AND AND AND AND AND AN |                          |                                       |  |
|                                                                                                                                                                                          | TEMPORARILY ABANDON DULL OR ALTER CASING                                                                                                                                                                                                                                                                                                                                                          |                                                                                                                                                                                                                                                        |                                                      |                          | P AND A                               |  |
|                                                                                                                                                                                          | DOWNHOLE COMMINGLE                                                                                                                                                                                                                                                                                                                                                                                | MOLTIFLE COMPL                                                                                                                                                                                                                                         | CASING/CEME                                          | INT JOB                  |                                       |  |
|                                                                                                                                                                                          | CLOSED-LOOP SYSTEM                                                                                                                                                                                                                                                                                                                                                                                |                                                                                                                                                                                                                                                        |                                                      |                          |                                       |  |
| _                                                                                                                                                                                        | OTHER:                                                                                                                                                                                                                                                                                                                                                                                            |                                                                                                                                                                                                                                                        | OTHER:                                               |                          |                                       |  |
|                                                                                                                                                                                          |                                                                                                                                                                                                                                                                                                                                                                                                   | 13. Describe proposed or completed operations. (Clearly state all pertinent details, and give pertinent dates, including estimated date of starting any proposed work). SEE RULE 19.15.7.14 NMAC. For Multiple Completions: Attach wellbore diagram of |                                                      |                          |                                       |  |
|                                                                                                                                                                                          | proposed completion or recompletion.                                                                                                                                                                                                                                                                                                                                                              |                                                                                                                                                                                                                                                        |                                                      |                          |                                       |  |
|                                                                                                                                                                                          |                                                                                                                                                                                                                                                                                                                                                                                                   |                                                                                                                                                                                                                                                        |                                                      |                          |                                       |  |
| Following recent upgrades at this site to install an electric driven injection pump, a final round of modifica                                                                           |                                                                                                                                                                                                                                                                                                                                                                                                   |                                                                                                                                                                                                                                                        |                                                      |                          |                                       |  |
|                                                                                                                                                                                          | implemented to ensure this site is capable of handling water from existing and proposed NEBU wells. This project consists of 3 main parts. First, install a new filter shed with additional filter pots. Second, the existing gas driven charge pump will be converted to electric drive. This will allow for automatic startup, increased reliability with electric motor, and allow for greater |                                                                                                                                                                                                                                                        |                                                      |                          |                                       |  |
|                                                                                                                                                                                          |                                                                                                                                                                                                                                                                                                                                                                                                   |                                                                                                                                                                                                                                                        |                                                      |                          |                                       |  |
| charge pump control via the PLC. Third, the existing header pipe for the tank battery is being replaced to ensure wall thick maintained. The new pipe will be heat traced and insulated. |                                                                                                                                                                                                                                                                                                                                                                                                   |                                                                                                                                                                                                                                                        |                                                      |                          |                                       |  |
|                                                                                                                                                                                          | maintained. The new pipe w                                                                                                                                                                                                                                                                                                                                                                        | vill be heat traced and insulated.                                                                                                                                                                                                                     |                                                      |                          |                                       |  |
| See attached schematic.                                                                                                                                                                  |                                                                                                                                                                                                                                                                                                                                                                                                   |                                                                                                                                                                                                                                                        |                                                      | HACD                     |                                       |  |
|                                                                                                                                                                                          |                                                                                                                                                                                                                                                                                                                                                                                                   |                                                                                                                                                                                                                                                        |                                                      |                          | MOOD                                  |  |
|                                                                                                                                                                                          |                                                                                                                                                                                                                                                                                                                                                                                                   |                                                                                                                                                                                                                                                        |                                                      | DEC                      | 2 4 2018                              |  |
|                                                                                                                                                                                          |                                                                                                                                                                                                                                                                                                                                                                                                   |                                                                                                                                                                                                                                                        |                                                      |                          |                                       |  |
| S                                                                                                                                                                                        | Spud Date: 9-09-1991                                                                                                                                                                                                                                                                                                                                                                              | Rig Release                                                                                                                                                                                                                                            | Date:                                                | DISTR                    | ICT III                               |  |
|                                                                                                                                                                                          |                                                                                                                                                                                                                                                                                                                                                                                                   |                                                                                                                                                                                                                                                        |                                                      |                          |                                       |  |
| T                                                                                                                                                                                        | hereby certify that the information a                                                                                                                                                                                                                                                                                                                                                             | shave is true and complete to the                                                                                                                                                                                                                      | a hast of my knowled                                 | dge and balief           |                                       |  |
| 1                                                                                                                                                                                        | nereby certify that the information a                                                                                                                                                                                                                                                                                                                                                             | above is true and complete to th                                                                                                                                                                                                                       | e dest of my knowled                                 | ige and benef.           |                                       |  |
|                                                                                                                                                                                          |                                                                                                                                                                                                                                                                                                                                                                                                   | 7                                                                                                                                                                                                                                                      |                                                      |                          |                                       |  |
| S                                                                                                                                                                                        | IGNATURE                                                                                                                                                                                                                                                                                                                                                                                          | TITLE: Re                                                                                                                                                                                                                                              | egulatory Analyst                                    | DATE: 12/18/2018         |                                       |  |
| T                                                                                                                                                                                        | 'ype or print name: Naomi Azulai                                                                                                                                                                                                                                                                                                                                                                  | E-mail address: naomi.                                                                                                                                                                                                                                 | azulai@bpx.com                                       | PHONE: 97                | 0-232-1439                            |  |
|                                                                                                                                                                                          |                                                                                                                                                                                                                                                                                                                                                                                                   |                                                                                                                                                                                                                                                        |                                                      |                          |                                       |  |
|                                                                                                                                                                                          | or State Use Only                                                                                                                                                                                                                                                                                                                                                                                 |                                                                                                                                                                                                                                                        | Outy Oil & Gas<br>District #                         | inspector,               | 10/2/10                               |  |
| A                                                                                                                                                                                        | PPROVED BY:                                                                                                                                                                                                                                                                                                                                                                                       | TITLE                                                                                                                                                                                                                                                  | District #                                           | DAT.                     | E 12/31/18                            |  |
| C                                                                                                                                                                                        | onditions of Approval (if any):                                                                                                                                                                                                                                                                                                                                                                   | P/                                                                                                                                                                                                                                                     |                                                      |                          |                                       |  |