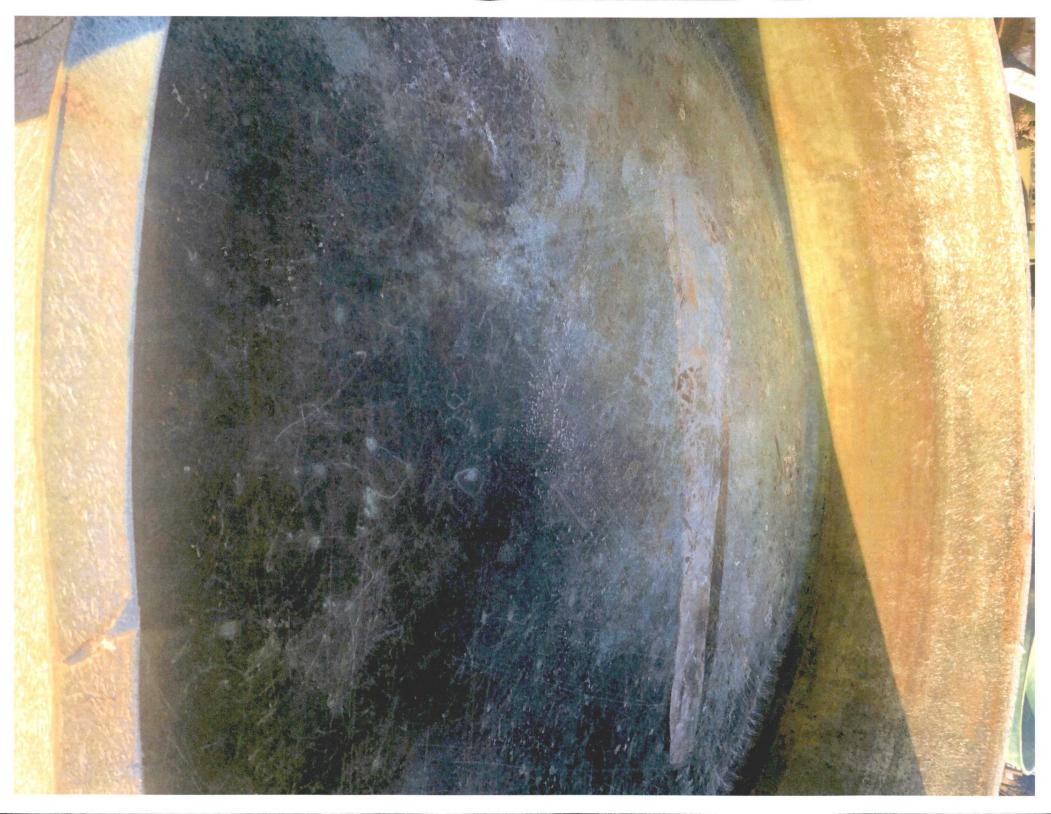

## Proposed Alternative Method Permit or Closure Plan Application

Below grade tank registration

| ☐ Permit of a pit or proposed alternative method ☐ Closure of a pit, below-grade tank, or proposed alternative method ☐ Modification to an existing permit/or registration ☐ Closure plan only submitted for an existing permitted or non-permitted pit, below-grade tank, or proposed alternative method                                                                                                                                                                                                                                                                                                                                                                                                                                                                       |
|---------------------------------------------------------------------------------------------------------------------------------------------------------------------------------------------------------------------------------------------------------------------------------------------------------------------------------------------------------------------------------------------------------------------------------------------------------------------------------------------------------------------------------------------------------------------------------------------------------------------------------------------------------------------------------------------------------------------------------------------------------------------------------|
| Instructions: Please submit one application (Form C-144) per individual pit, below-grade tank or alternative request                                                                                                                                                                                                                                                                                                                                                                                                                                                                                                                                                                                                                                                            |
| lease be advised that approval of this request does not relieve the operator of liability should operations result in pollution of surface water, ground water or the nvironment. Nor does approval relieve the operator of its responsibility to comply with any other applicable governmental authority's rules, regulations or ordinances.                                                                                                                                                                                                                                                                                                                                                                                                                                   |
| 1. Operator:Roddy Production Co OGRID #:36845                                                                                                                                                                                                                                                                                                                                                                                                                                                                                                                                                                                                                                                                                                                                   |
| Address: PO Box 2221 Farmington NM 87499-2221                                                                                                                                                                                                                                                                                                                                                                                                                                                                                                                                                                                                                                                                                                                                   |
| Facility or well name: Chacon Jicarilla Apache D #7                                                                                                                                                                                                                                                                                                                                                                                                                                                                                                                                                                                                                                                                                                                             |
| API Number:30-039-21990 OCD Permit Number:                                                                                                                                                                                                                                                                                                                                                                                                                                                                                                                                                                                                                                                                                                                                      |
| U/L or Qtr/Qtr K Section 15 Township 23N Range 3W County: Rio Arriba                                                                                                                                                                                                                                                                                                                                                                                                                                                                                                                                                                                                                                                                                                            |
| Center of Proposed Design: Latitude36.221630 Longitude107.146489 NAD:1927 1983                                                                                                                                                                                                                                                                                                                                                                                                                                                                                                                                                                                                                                                                                                  |
| Surface Owner: Federal State Private Tribal Trust or Indian Allotment                                                                                                                                                                                                                                                                                                                                                                                                                                                                                                                                                                                                                                                                                                           |
| Temporary: Drilling Workover    Permanent   Emergency   Cavitation   P&A   Multi-Well Fluid Management   Low Chloride Drilling Fluid   yes   no     Lined   Unlined   Liner type: Thickness   mil   LLDPE   HDPE   PVC   Other     String-Reinforced     Liner Seams: Welded   Factory   Other   Volume:   bbl   Dimensions: L   x W   x D     3.   Mathematical   Below-grade tank: Subsection I of 19.15.17.11 NMAC     Volume:   60   bbl   Type of fluid:   Produced Water   MMOCD     Tank Construction material:   Fiberglass     Secondary containment with leak detection   Visible sidewalls, liner, 6-inch lift and automatic overflow shut-off     Visible sidewalls and liner   Visible sidewalls only   Other     Liner type: Thickness   mil   HDPE   PVC   Other |
| Alternative Method:  Submittal of an exception request is required. Exceptions must be submitted to the Santa Fe Environmental Bureau office for consideration of approval.                                                                                                                                                                                                                                                                                                                                                                                                                                                                                                                                                                                                     |
| 5.                                                                                                                                                                                                                                                                                                                                                                                                                                                                                                                                                                                                                                                                                                                                                                              |
| Fencing: Subsection D of 19.15.17.11 NMAC (Applies to permanent pits, temporary pits, and below-grade tanks)                                                                                                                                                                                                                                                                                                                                                                                                                                                                                                                                                                                                                                                                    |
| Chain link, six feet in height, two strands of barbed wire at top (Required if located within 1000 feet of a permanent residence, school, hospital, institution or church)                                                                                                                                                                                                                                                                                                                                                                                                                                                                                                                                                                                                      |
| ☐ Four foot height, four strands of barbed wire evenly spaced between one and four feet                                                                                                                                                                                                                                                                                                                                                                                                                                                                                                                                                                                                                                                                                         |
| Alternate. Please specify 4' Hog wire fence                                                                                                                                                                                                                                                                                                                                                                                                                                                                                                                                                                                                                                                                                                                                     |