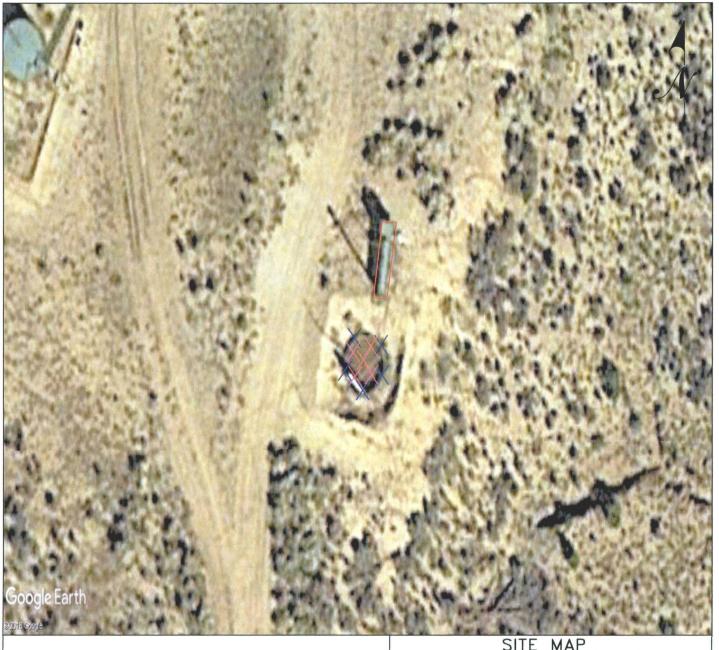

## Proposed Alternative Method Permit or Closure Plan Application

Below grade tank registration

| ☐ Permit of a pit or proposed alternative method ☐ Closure of a pit, below-grade tank, or proposed alternative method ☐ Modification to an existing permit/or registration ☐ Closure plan only submitted for an existing permitted or non-permitted pit, below-grade tank, or proposed alternative method                                                                                                                                                                                                                                                                                                                                                                                                                                                                       |
|---------------------------------------------------------------------------------------------------------------------------------------------------------------------------------------------------------------------------------------------------------------------------------------------------------------------------------------------------------------------------------------------------------------------------------------------------------------------------------------------------------------------------------------------------------------------------------------------------------------------------------------------------------------------------------------------------------------------------------------------------------------------------------|
| Instructions: Please submit one application (Form C-144) per individual pit, below-grade tank or alternative request                                                                                                                                                                                                                                                                                                                                                                                                                                                                                                                                                                                                                                                            |
| lease be advised that approval of this request does not relieve the operator of liability should operations result in pollution of surface water, ground water or the nvironment. Nor does approval relieve the operator of its responsibility to comply with any other applicable governmental authority's rules, regulations or ordinances.                                                                                                                                                                                                                                                                                                                                                                                                                                   |
| 1. Operator:Roddy Production Co OGRID #:36845                                                                                                                                                                                                                                                                                                                                                                                                                                                                                                                                                                                                                                                                                                                                   |
| Address: PO Box 2221 Farmington NM 87499-2221                                                                                                                                                                                                                                                                                                                                                                                                                                                                                                                                                                                                                                                                                                                                   |
| Facility or well name: Chacon Jicarilla Apache D #7                                                                                                                                                                                                                                                                                                                                                                                                                                                                                                                                                                                                                                                                                                                             |
| API Number:30-039-21990 OCD Permit Number:                                                                                                                                                                                                                                                                                                                                                                                                                                                                                                                                                                                                                                                                                                                                      |
| U/L or Qtr/Qtr K Section 15 Township 23N Range 3W County: Rio Arriba                                                                                                                                                                                                                                                                                                                                                                                                                                                                                                                                                                                                                                                                                                            |
| Center of Proposed Design: Latitude36.221630 Longitude107.146489 NAD:1927 1983                                                                                                                                                                                                                                                                                                                                                                                                                                                                                                                                                                                                                                                                                                  |
| Surface Owner: Federal State Private Tribal Trust or Indian Allotment                                                                                                                                                                                                                                                                                                                                                                                                                                                                                                                                                                                                                                                                                                           |
| Temporary: Drilling Workover    Permanent   Emergency   Cavitation   P&A   Multi-Well Fluid Management   Low Chloride Drilling Fluid   yes   no     Lined   Unlined   Liner type: Thickness   mil   LLDPE   HDPE   PVC   Other     String-Reinforced     Liner Seams: Welded   Factory   Other   Volume:   bbl   Dimensions: L   x W   x D     3.   Mathematical   Below-grade tank: Subsection I of 19.15.17.11 NMAC     Volume:   60   bbl   Type of fluid:   Produced Water   MMOCD     Tank Construction material:   Fiberglass     Secondary containment with leak detection   Visible sidewalls, liner, 6-inch lift and automatic overflow shut-off     Visible sidewalls and liner   Visible sidewalls only   Other     Liner type: Thickness   mil   HDPE   PVC   Other |
| Alternative Method:  Submittal of an exception request is required. Exceptions must be submitted to the Santa Fe Environmental Bureau office for consideration of approval.                                                                                                                                                                                                                                                                                                                                                                                                                                                                                                                                                                                                     |
| 5.                                                                                                                                                                                                                                                                                                                                                                                                                                                                                                                                                                                                                                                                                                                                                                              |
| Fencing: Subsection D of 19.15.17.11 NMAC (Applies to permanent pits, temporary pits, and below-grade tanks)                                                                                                                                                                                                                                                                                                                                                                                                                                                                                                                                                                                                                                                                    |
| Chain link, six feet in height, two strands of barbed wire at top (Required if located within 1000 feet of a permanent residence, school, hospital, institution or church)                                                                                                                                                                                                                                                                                                                                                                                                                                                                                                                                                                                                      |
| ☐ Four foot height, four strands of barbed wire evenly spaced between one and four feet                                                                                                                                                                                                                                                                                                                                                                                                                                                                                                                                                                                                                                                                                         |
| Alternate. Please specify 4' Hog wire fence                                                                                                                                                                                                                                                                                                                                                                                                                                                                                                                                                                                                                                                                                                                                     |