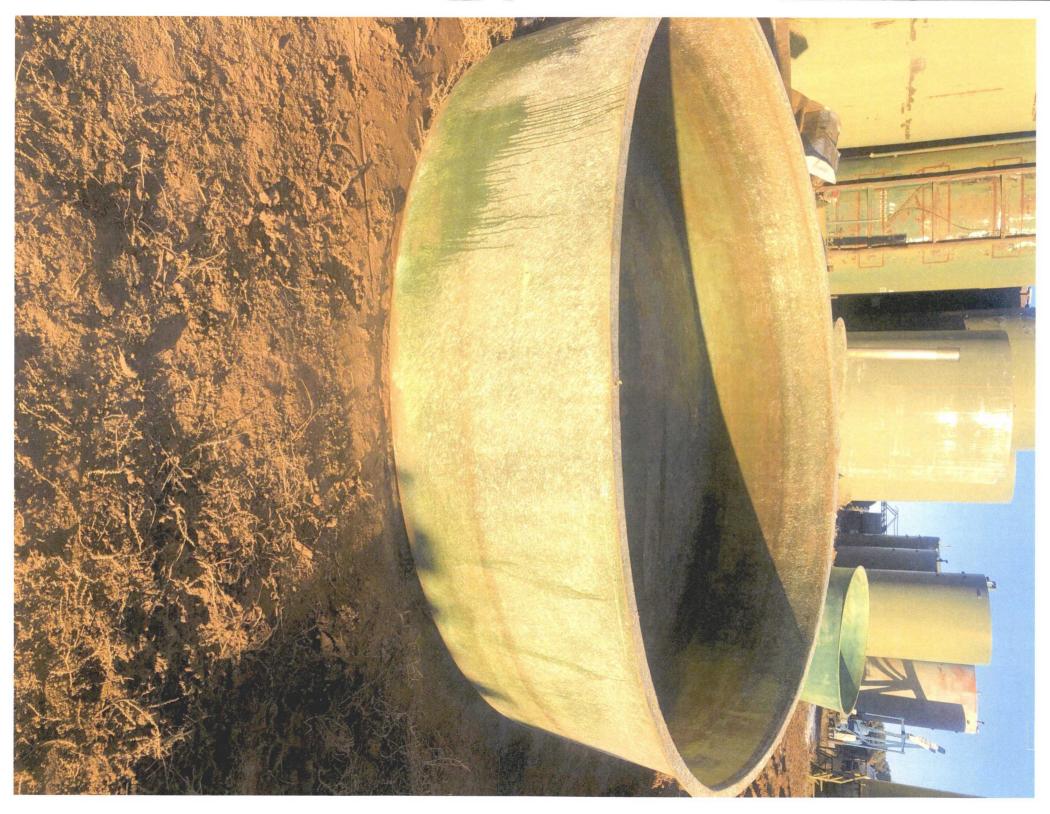

## Proposed Alternative Method Permit or Closure Plan Application

Below grade tank registration

| ☐ Permit of a pit or proposed alternative method ☐ Closure of a pit, below-grade tank, or proposed alternative method ☐ Modification to an existing permit/or registration ☐ Closure plan only submitted for an existing permitted or non-permitted pit, below-grade tank, or proposed alternative method                                                                                                                                                                                                                                                                                                                                                                                                                                                                       |
|---------------------------------------------------------------------------------------------------------------------------------------------------------------------------------------------------------------------------------------------------------------------------------------------------------------------------------------------------------------------------------------------------------------------------------------------------------------------------------------------------------------------------------------------------------------------------------------------------------------------------------------------------------------------------------------------------------------------------------------------------------------------------------|
| Instructions: Please submit one application (Form C-144) per individual pit, below-grade tank or alternative request                                                                                                                                                                                                                                                                                                                                                                                                                                                                                                                                                                                                                                                            |
| lease be advised that approval of this request does not relieve the operator of liability should operations result in pollution of surface water, ground water or the nvironment. Nor does approval relieve the operator of its responsibility to comply with any other applicable governmental authority's rules, regulations or ordinances.                                                                                                                                                                                                                                                                                                                                                                                                                                   |
| 1. Operator:Roddy Production Co OGRID #:36845                                                                                                                                                                                                                                                                                                                                                                                                                                                                                                                                                                                                                                                                                                                                   |
| Address: PO Box 2221 Farmington NM 87499-2221                                                                                                                                                                                                                                                                                                                                                                                                                                                                                                                                                                                                                                                                                                                                   |
| Facility or well name: Chacon Jicarilla Apache D #7                                                                                                                                                                                                                                                                                                                                                                                                                                                                                                                                                                                                                                                                                                                             |
| API Number:30-039-21990 OCD Permit Number:                                                                                                                                                                                                                                                                                                                                                                                                                                                                                                                                                                                                                                                                                                                                      |
| U/L or Qtr/Qtr K Section 15 Township 23N Range 3W County: Rio Arriba                                                                                                                                                                                                                                                                                                                                                                                                                                                                                                                                                                                                                                                                                                            |
| Center of Proposed Design: Latitude36.221630 Longitude107.146489 NAD:1927 1983                                                                                                                                                                                                                                                                                                                                                                                                                                                                                                                                                                                                                                                                                                  |
| Surface Owner: Federal State Private Tribal Trust or Indian Allotment                                                                                                                                                                                                                                                                                                                                                                                                                                                                                                                                                                                                                                                                                                           |
| Temporary: Drilling Workover    Permanent   Emergency   Cavitation   P&A   Multi-Well Fluid Management   Low Chloride Drilling Fluid   yes   no     Lined   Unlined   Liner type: Thickness   mil   LLDPE   HDPE   PVC   Other     String-Reinforced     Liner Seams: Welded   Factory   Other   Volume:   bbl   Dimensions: L   x W   x D     3.   Mathematical   Below-grade tank: Subsection I of 19.15.17.11 NMAC     Volume:   60   bbl   Type of fluid:   Produced Water   MMOCD     Tank Construction material:   Fiberglass     Secondary containment with leak detection   Visible sidewalls, liner, 6-inch lift and automatic overflow shut-off     Visible sidewalls and liner   Visible sidewalls only   Other     Liner type: Thickness   mil   HDPE   PVC   Other |
| Alternative Method:  Submittal of an exception request is required. Exceptions must be submitted to the Santa Fe Environmental Bureau office for consideration of approval.                                                                                                                                                                                                                                                                                                                                                                                                                                                                                                                                                                                                     |
| 5.                                                                                                                                                                                                                                                                                                                                                                                                                                                                                                                                                                                                                                                                                                                                                                              |
| Fencing: Subsection D of 19.15.17.11 NMAC (Applies to permanent pits, temporary pits, and below-grade tanks)                                                                                                                                                                                                                                                                                                                                                                                                                                                                                                                                                                                                                                                                    |
| Chain link, six feet in height, two strands of barbed wire at top (Required if located within 1000 feet of a permanent residence, school, hospital, institution or church)                                                                                                                                                                                                                                                                                                                                                                                                                                                                                                                                                                                                      |
| ☐ Four foot height, four strands of barbed wire evenly spaced between one and four feet                                                                                                                                                                                                                                                                                                                                                                                                                                                                                                                                                                                                                                                                                         |
| Alternate. Please specify 4' Hog wire fence                                                                                                                                                                                                                                                                                                                                                                                                                                                                                                                                                                                                                                                                                                                                     |