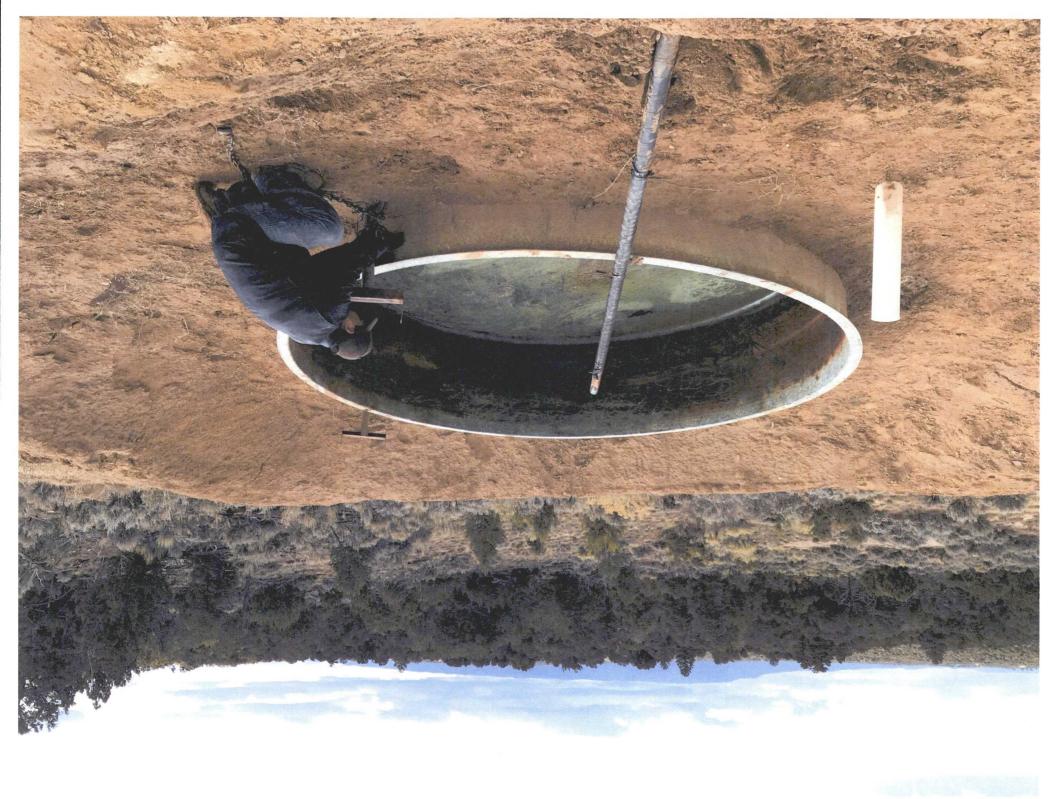

## Proposed Alternative Method Permit or Closure Plan Application

Below grade tank registration

| ☐ Permit of a pit or proposed alternative method ☐ Closure of a pit, below-grade tank, or proposed alternative method ☐ Modification to an existing permit/or registration ☐ Closure plan only submitted for an existing permitted or non-permitted pit, below-grade tank, or proposed alternative method                                                                                                                                                                                                                                                                                                                                                                                                                                                                       |
|---------------------------------------------------------------------------------------------------------------------------------------------------------------------------------------------------------------------------------------------------------------------------------------------------------------------------------------------------------------------------------------------------------------------------------------------------------------------------------------------------------------------------------------------------------------------------------------------------------------------------------------------------------------------------------------------------------------------------------------------------------------------------------|
| Instructions: Please submit one application (Form C-144) per individual pit, below-grade tank or alternative request                                                                                                                                                                                                                                                                                                                                                                                                                                                                                                                                                                                                                                                            |
| lease be advised that approval of this request does not relieve the operator of liability should operations result in pollution of surface water, ground water or the nvironment. Nor does approval relieve the operator of its responsibility to comply with any other applicable governmental authority's rules, regulations or ordinances.                                                                                                                                                                                                                                                                                                                                                                                                                                   |
| 1. Operator:Roddy Production Co OGRID #:36845                                                                                                                                                                                                                                                                                                                                                                                                                                                                                                                                                                                                                                                                                                                                   |
| Address: PO Box 2221 Farmington NM 87499-2221                                                                                                                                                                                                                                                                                                                                                                                                                                                                                                                                                                                                                                                                                                                                   |
| Facility or well name: Chacon Jicarilla Apache D #7                                                                                                                                                                                                                                                                                                                                                                                                                                                                                                                                                                                                                                                                                                                             |
| API Number:30-039-21990 OCD Permit Number:                                                                                                                                                                                                                                                                                                                                                                                                                                                                                                                                                                                                                                                                                                                                      |
| U/L or Qtr/Qtr K Section 15 Township 23N Range 3W County: Rio Arriba                                                                                                                                                                                                                                                                                                                                                                                                                                                                                                                                                                                                                                                                                                            |
| Center of Proposed Design: Latitude36.221630 Longitude107.146489 NAD:1927 1983                                                                                                                                                                                                                                                                                                                                                                                                                                                                                                                                                                                                                                                                                                  |
| Surface Owner: Federal State Private Tribal Trust or Indian Allotment                                                                                                                                                                                                                                                                                                                                                                                                                                                                                                                                                                                                                                                                                                           |
| Temporary: Drilling Workover    Permanent   Emergency   Cavitation   P&A   Multi-Well Fluid Management   Low Chloride Drilling Fluid   yes   no     Lined   Unlined   Liner type: Thickness   mil   LLDPE   HDPE   PVC   Other     String-Reinforced     Liner Seams: Welded   Factory   Other   Volume:   bbl   Dimensions: L   x W   x D     3.   Mathematical   Below-grade tank: Subsection I of 19.15.17.11 NMAC     Volume:   60   bbl   Type of fluid:   Produced Water   MMOCD     Tank Construction material:   Fiberglass     Secondary containment with leak detection   Visible sidewalls, liner, 6-inch lift and automatic overflow shut-off     Visible sidewalls and liner   Visible sidewalls only   Other     Liner type: Thickness   mil   HDPE   PVC   Other |
| Alternative Method:  Submittal of an exception request is required. Exceptions must be submitted to the Santa Fe Environmental Bureau office for consideration of approval.                                                                                                                                                                                                                                                                                                                                                                                                                                                                                                                                                                                                     |
| 5.                                                                                                                                                                                                                                                                                                                                                                                                                                                                                                                                                                                                                                                                                                                                                                              |
| Fencing: Subsection D of 19.15.17.11 NMAC (Applies to permanent pits, temporary pits, and below-grade tanks)                                                                                                                                                                                                                                                                                                                                                                                                                                                                                                                                                                                                                                                                    |
| Chain link, six feet in height, two strands of barbed wire at top (Required if located within 1000 feet of a permanent residence, school, hospital, institution or church)                                                                                                                                                                                                                                                                                                                                                                                                                                                                                                                                                                                                      |
| ☐ Four foot height, four strands of barbed wire evenly spaced between one and four feet                                                                                                                                                                                                                                                                                                                                                                                                                                                                                                                                                                                                                                                                                         |
| Alternate. Please specify 4' Hog wire fence                                                                                                                                                                                                                                                                                                                                                                                                                                                                                                                                                                                                                                                                                                                                     |