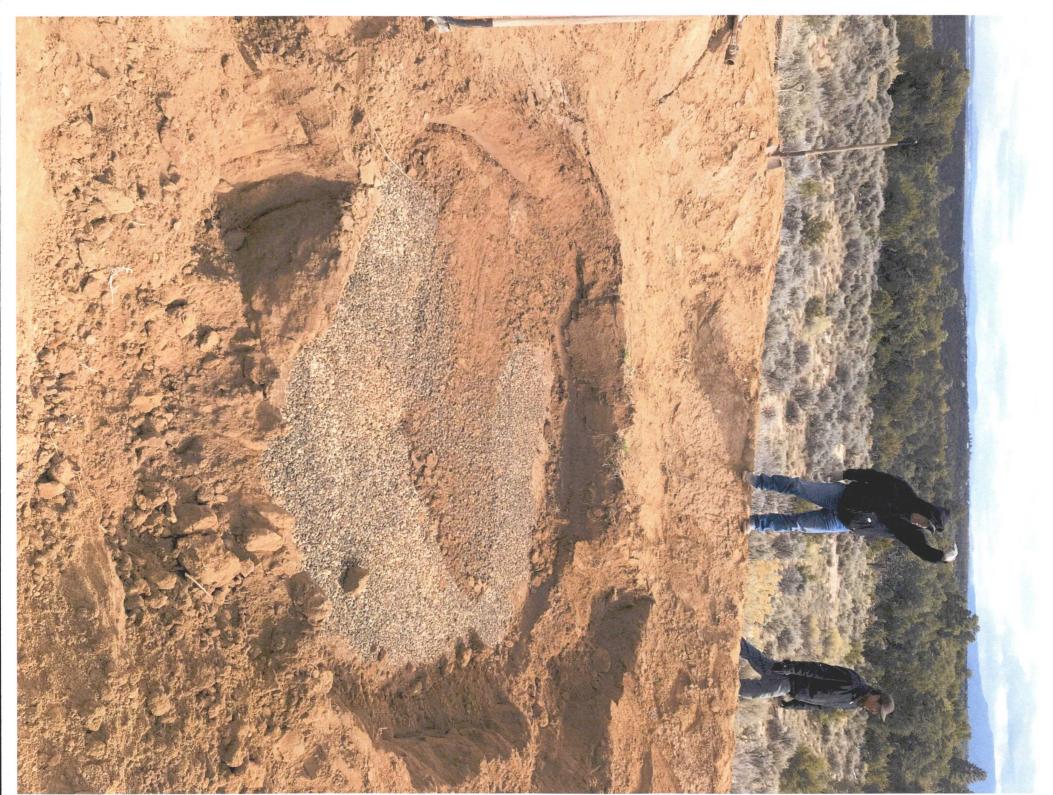

## Proposed Alternative Method Permit or Closure Plan Application

Below grade tank registration

| ☐ Permit of a pit or proposed alternative method ☐ Closure of a pit, below-grade tank, or proposed alternative method ☐ Modification to an existing permit/or registration ☐ Closure plan only submitted for an existing permitted or non-permitted pit, below-grade tank, or proposed alternative method                                                                                                                                                                                                                                                                                                                                                                                                                                                                       |
|---------------------------------------------------------------------------------------------------------------------------------------------------------------------------------------------------------------------------------------------------------------------------------------------------------------------------------------------------------------------------------------------------------------------------------------------------------------------------------------------------------------------------------------------------------------------------------------------------------------------------------------------------------------------------------------------------------------------------------------------------------------------------------|
| Instructions: Please submit one application (Form C-144) per individual pit, below-grade tank or alternative request                                                                                                                                                                                                                                                                                                                                                                                                                                                                                                                                                                                                                                                            |
| lease be advised that approval of this request does not relieve the operator of liability should operations result in pollution of surface water, ground water or the nvironment. Nor does approval relieve the operator of its responsibility to comply with any other applicable governmental authority's rules, regulations or ordinances.                                                                                                                                                                                                                                                                                                                                                                                                                                   |
| 1. Operator:Roddy Production Co OGRID #:36845                                                                                                                                                                                                                                                                                                                                                                                                                                                                                                                                                                                                                                                                                                                                   |
| Address: PO Box 2221 Farmington NM 87499-2221                                                                                                                                                                                                                                                                                                                                                                                                                                                                                                                                                                                                                                                                                                                                   |
| Facility or well name: Chacon Jicarilla Apache D #7                                                                                                                                                                                                                                                                                                                                                                                                                                                                                                                                                                                                                                                                                                                             |
| API Number:30-039-21990 OCD Permit Number:                                                                                                                                                                                                                                                                                                                                                                                                                                                                                                                                                                                                                                                                                                                                      |
| U/L or Qtr/Qtr K Section 15 Township 23N Range 3W County: Rio Arriba                                                                                                                                                                                                                                                                                                                                                                                                                                                                                                                                                                                                                                                                                                            |
| Center of Proposed Design: Latitude36.221630 Longitude107.146489 NAD:1927 1983                                                                                                                                                                                                                                                                                                                                                                                                                                                                                                                                                                                                                                                                                                  |
| Surface Owner: Federal State Private Tribal Trust or Indian Allotment                                                                                                                                                                                                                                                                                                                                                                                                                                                                                                                                                                                                                                                                                                           |
| Temporary: Drilling Workover    Permanent   Emergency   Cavitation   P&A   Multi-Well Fluid Management   Low Chloride Drilling Fluid   yes   no     Lined   Unlined   Liner type: Thickness   mil   LLDPE   HDPE   PVC   Other     String-Reinforced     Liner Seams: Welded   Factory   Other   Volume:   bbl   Dimensions: L   x W   x D     3.   Mathematical   Below-grade tank: Subsection I of 19.15.17.11 NMAC     Volume:   60   bbl   Type of fluid:   Produced Water   MMOCD     Tank Construction material:   Fiberglass     Secondary containment with leak detection   Visible sidewalls, liner, 6-inch lift and automatic overflow shut-off     Visible sidewalls and liner   Visible sidewalls only   Other     Liner type: Thickness   mil   HDPE   PVC   Other |
| Alternative Method:  Submittal of an exception request is required. Exceptions must be submitted to the Santa Fe Environmental Bureau office for consideration of approval.                                                                                                                                                                                                                                                                                                                                                                                                                                                                                                                                                                                                     |
| 5.                                                                                                                                                                                                                                                                                                                                                                                                                                                                                                                                                                                                                                                                                                                                                                              |
| Fencing: Subsection D of 19.15.17.11 NMAC (Applies to permanent pits, temporary pits, and below-grade tanks)                                                                                                                                                                                                                                                                                                                                                                                                                                                                                                                                                                                                                                                                    |
| Chain link, six feet in height, two strands of barbed wire at top (Required if located within 1000 feet of a permanent residence, school, hospital, institution or church)                                                                                                                                                                                                                                                                                                                                                                                                                                                                                                                                                                                                      |
| ☐ Four foot height, four strands of barbed wire evenly spaced between one and four feet                                                                                                                                                                                                                                                                                                                                                                                                                                                                                                                                                                                                                                                                                         |
| Alternate. Please specify 4' Hog wire fence                                                                                                                                                                                                                                                                                                                                                                                                                                                                                                                                                                                                                                                                                                                                     |