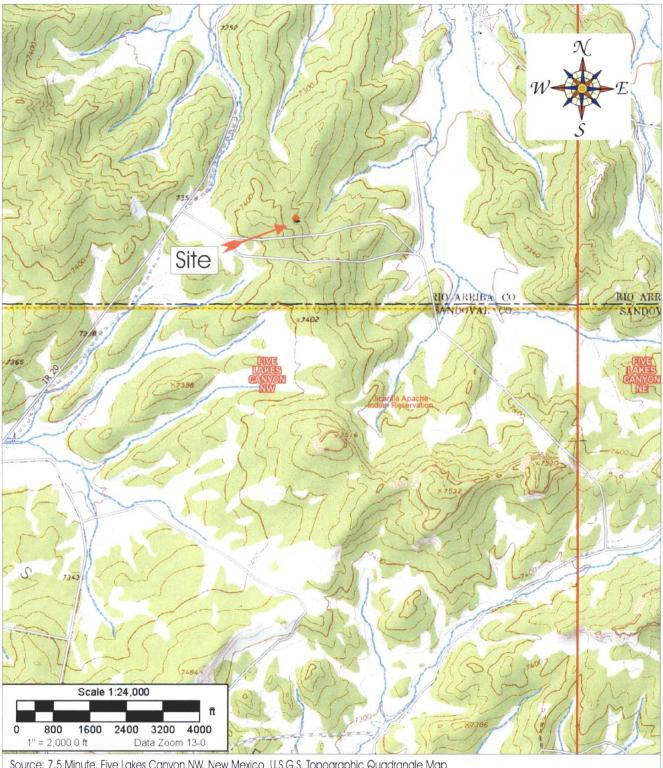

## Proposed Alternative Method Permit or Closure Plan Application

Below grade tank registration

| ☐ Permit of a pit or proposed alternative method ☐ Closure of a pit, below-grade tank, or proposed alternative method ☐ Modification to an existing permit/or registration ☐ Closure plan only submitted for an existing permitted or non-permitted pit, below-grade tank, or proposed alternative method                                                                                                                                                                                                                                                                                                                                                                                                                                                                       |
|---------------------------------------------------------------------------------------------------------------------------------------------------------------------------------------------------------------------------------------------------------------------------------------------------------------------------------------------------------------------------------------------------------------------------------------------------------------------------------------------------------------------------------------------------------------------------------------------------------------------------------------------------------------------------------------------------------------------------------------------------------------------------------|
| Instructions: Please submit one application (Form C-144) per individual pit, below-grade tank or alternative request                                                                                                                                                                                                                                                                                                                                                                                                                                                                                                                                                                                                                                                            |
| lease be advised that approval of this request does not relieve the operator of liability should operations result in pollution of surface water, ground water or the nvironment. Nor does approval relieve the operator of its responsibility to comply with any other applicable governmental authority's rules, regulations or ordinances.                                                                                                                                                                                                                                                                                                                                                                                                                                   |
| 1. Operator:Roddy Production Co OGRID #:36845                                                                                                                                                                                                                                                                                                                                                                                                                                                                                                                                                                                                                                                                                                                                   |
| Address: PO Box 2221 Farmington NM 87499-2221                                                                                                                                                                                                                                                                                                                                                                                                                                                                                                                                                                                                                                                                                                                                   |
| Facility or well name: Chacon Jicarilla Apache D #7                                                                                                                                                                                                                                                                                                                                                                                                                                                                                                                                                                                                                                                                                                                             |
| API Number:30-039-21990 OCD Permit Number:                                                                                                                                                                                                                                                                                                                                                                                                                                                                                                                                                                                                                                                                                                                                      |
| U/L or Qtr/Qtr K Section 15 Township 23N Range 3W County: Rio Arriba                                                                                                                                                                                                                                                                                                                                                                                                                                                                                                                                                                                                                                                                                                            |
| Center of Proposed Design: Latitude36.221630 Longitude107.146489 NAD:1927 1983                                                                                                                                                                                                                                                                                                                                                                                                                                                                                                                                                                                                                                                                                                  |
| Surface Owner: Federal State Private Tribal Trust or Indian Allotment                                                                                                                                                                                                                                                                                                                                                                                                                                                                                                                                                                                                                                                                                                           |
| Temporary: Drilling Workover    Permanent   Emergency   Cavitation   P&A   Multi-Well Fluid Management   Low Chloride Drilling Fluid   yes   no     Lined   Unlined   Liner type: Thickness   mil   LLDPE   HDPE   PVC   Other     String-Reinforced     Liner Seams: Welded   Factory   Other   Volume:   bbl   Dimensions: L   x W   x D     3.   Mathematical   Below-grade tank: Subsection I of 19.15.17.11 NMAC     Volume:   60   bbl   Type of fluid:   Produced Water   MMOCD     Tank Construction material:   Fiberglass     Secondary containment with leak detection   Visible sidewalls, liner, 6-inch lift and automatic overflow shut-off     Visible sidewalls and liner   Visible sidewalls only   Other     Liner type: Thickness   mil   HDPE   PVC   Other |
| Alternative Method:  Submittal of an exception request is required. Exceptions must be submitted to the Santa Fe Environmental Bureau office for consideration of approval.                                                                                                                                                                                                                                                                                                                                                                                                                                                                                                                                                                                                     |
| 5.                                                                                                                                                                                                                                                                                                                                                                                                                                                                                                                                                                                                                                                                                                                                                                              |
| Fencing: Subsection D of 19.15.17.11 NMAC (Applies to permanent pits, temporary pits, and below-grade tanks)                                                                                                                                                                                                                                                                                                                                                                                                                                                                                                                                                                                                                                                                    |
| Chain link, six feet in height, two strands of barbed wire at top (Required if located within 1000 feet of a permanent residence, school, hospital, institution or church)                                                                                                                                                                                                                                                                                                                                                                                                                                                                                                                                                                                                      |
| ☐ Four foot height, four strands of barbed wire evenly spaced between one and four feet                                                                                                                                                                                                                                                                                                                                                                                                                                                                                                                                                                                                                                                                                         |
| Alternate. Please specify 4' Hog wire fence                                                                                                                                                                                                                                                                                                                                                                                                                                                                                                                                                                                                                                                                                                                                     |